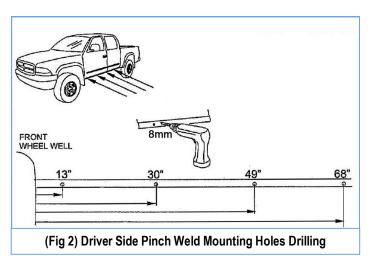

Note: (8) Mounting Brackets Are Universal.

STEP 2

Use the Mounting Bracket as template, mark and drill (4) 8mm holes in pinch weld. If necessary, remove the brackets from the rocker panel for drilling (Fig 2).

<u>Note:</u> The dimensions on Fig 2 for reference only. It may be varied on some models.