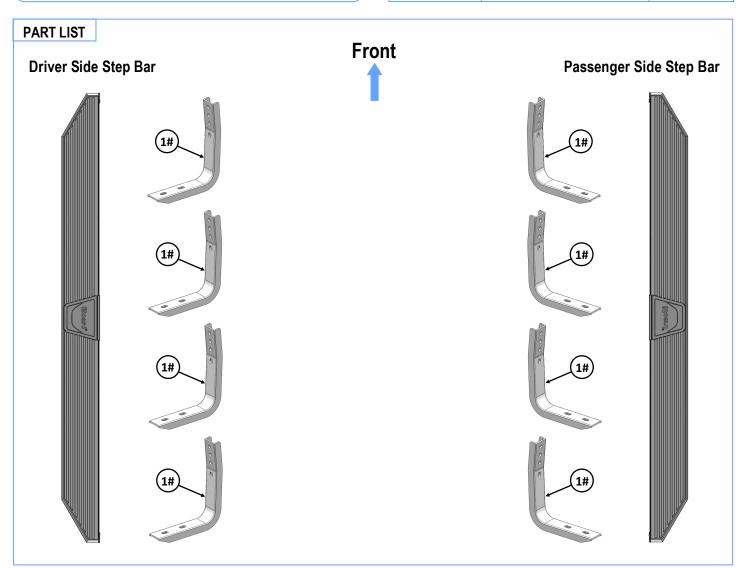

Customer Support: info@iboardauto.com

| Hardware Package A (For Bracket Installation) |     |                        |      |     |                                           |  |  |
|-----------------------------------------------|-----|------------------------|------|-----|-------------------------------------------|--|--|
| Item                                          | QTY | Description            | Item | QTY | Description                               |  |  |
| 1#                                            | 8   | Mounting Brackets      | 4#   | 8   | M8 Nylon Lock Nuts                        |  |  |
| 2#                                            | 8   | M8X1.25-20mm Hex Bolts | 5#   | 16  | ST6.3-25mm Hex Flange Self Tapping Screws |  |  |
| 3#                                            | 16  | M8 Large Flat Washers  |      |     |                                           |  |  |

2#

4#

STEP 1

Starting on the Driver side of the vehicle. Attach (1) Mounting Bracket to the rocker panel with (2) ST6.3-25mm Hex Flange Self Tapping Screws per bracket (Fig 1). Don't fully tighten at this time.

Note: (8) Mounting Brackets Are Universal.

STEP 2

Use the Mounting Bracket as template, mark and drill (4) 8mm holes in pinch weld. If necessary, remove the brackets from the rocker panel for drilling (Fig 2).

# STEP 3

Attach the Mounting Bracket onto the drilled holes on pinch weld with (1) M8X1.25-20mm Hex Bolt, (2) M8 Large Flat Washers and (1) M8 Nylon Lock Nut, (Fig 1). Don't fully tighten at this time.

### **STEP 4**

Once all (4) Driver side mounting brackets are installed, then proceed to the Step Bar installation. (Figs 3 & 4)

- (1) Select (1) Slider and (2) M8X1.25-35mm Carriage Bolts;
- (2) Install (2) M8X1.25-35mm Carriage Bolts in (1) Slider.
- (3) Slide the Slider (with carriage bolts) to the Step Bar.
- (4) Repeat to install the other (3) sliders to the step bar.
- (5) Attach the Step Bar (with the Sliders) onto the installed mounting brackets. Position the Sliders to the installed brackets. Secure the Step Bar to the installed Brackets by using (8) M8 Large Flat Washers and (8) M8 Nylon Lock Nuts and (4) Sliders, (Fig 4). Do not fully tighten hardware at this time.