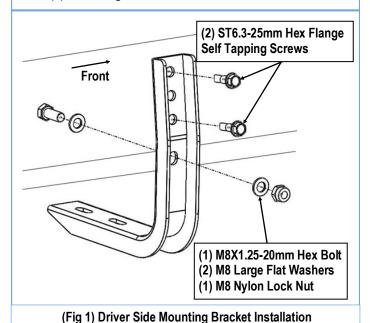

2#

4#

STEP 1

Starting on the Driver side of the vehicle. Attach (1) Mounting Bracket to the rocker panel with (2) ST6.3-25mm Hex Flange Self Tapping Screws per bracket (Fig 1). Don't fully tighten at this time.

# STEP 3

Attach the Mounting Bracket onto the drilled holes on pinch weld with (1) M8X1.25-20mm Hex Bolt, (2) M8 Large Flat Washers and (1) M8 Nylon Lock Nut, (Fig 1). Don't fully tighten at this time.