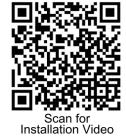

### **STEP 4**

Once all (4) Driver side mounting brackets are installed, then proceed to the Step Bar installation. (Figs 3 & 4)

- (1) Select (1) Slider and (2) M8X1.25-35mm Carriage Bolts;
- (2) Install (2) M8X1.25-35mm Carriage Bolts in (1) Slider.
- (3) Slide the Slider (with carriage bolts) to the Step Bar.
- (4) Repeat to install the other (3) sliders to the step bar.
- (5) Attach the Step Bar (with the Sliders) onto the installed mounting brackets. Position the Sliders to the installed brackets. Secure the Step Bar to the installed Brackets by using (8) M8 Large Flat Washers and (8) M8 Nylon Lock Nuts and (4) Sliders, (Fig 4). Do not fully tighten hardware at this time.