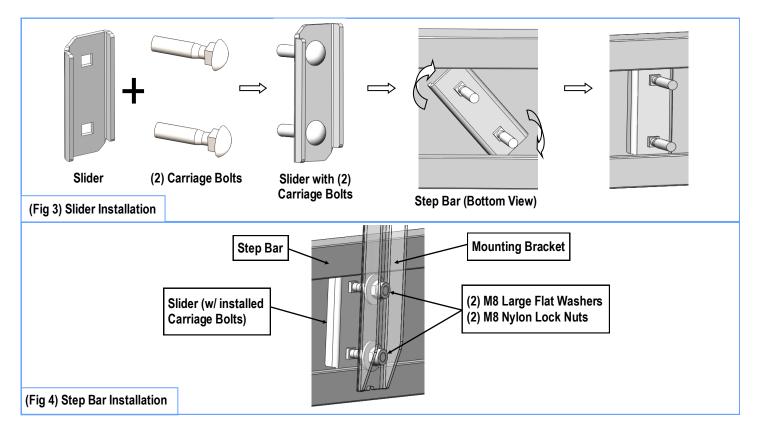

### **STEP 4**

Once all (4) Driver side mounting brackets are installed, then proceed to the Step Bar installation. (Figs 3 & 4)

- (1) Select (1) Slider and (2) M8X1.25-35mm Carriage Bolts;
- (2) Install (2) M8X1.25-35mm Carriage Bolts in (1) Slider.
- (3) Slide the Slider (with carriage bolts) to the Step Bar.
- (4) Repeat to install the other (3) sliders to the step bar.
- (5) Attach the Step Bar (with the Sliders) onto the installed mounting brackets. Position the Sliders to the installed brackets. Secure the Step Bar to the installed Brackets by using (8) M8 Large Flat Washers and (8) M8 Nylon Lock Nuts and (4) Sliders, (Fig 4). Do not fully tighten hardware at this time.

**Note:** The Sliders are packed with the Mounting Brackets.

Level and adjust the Step Bar and fully tighten all hardware.

Repeat **Steps 1-4** for the other side Step Bar installation. **The installation is completed!!!** 