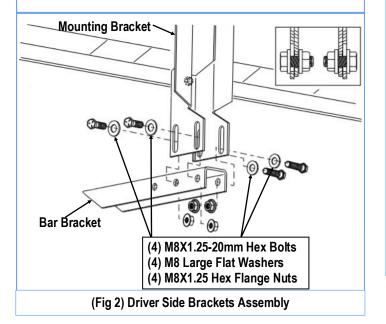

#### STEP 2

Assemble Mounting Bracket and Bar Bracket with (4) M8X1.25-20mm Hex Bolts, (4) M8 Large Flat Washers and (4) M8X1.25 Hex Flange Nuts, (Figs 2 &4). Do not fully tighten hardware at

Note: All Mounting Brackets are universal. All Bar Brackets are universal.

#### STEP 3

Attach the assembled Brackets to the 5/8" drilled holes on pinch with (1) M8X1.25-20mm Hex Bolt, (2) M8 Flat Washers and (1) M8X1.25 Nylon Lock Nut, (Figs 3 & 4).

Market and drill (2) 5mm holes on body panel for each Mounting Bracket. And then, secure the Mounting Brackets to the body panel with (2) ST6.3-22 Hex Self Tapping Screws for each bracket.

- (2) ST6.3-22 Hex Self Tapping Screws (1) M8X1.25-20mm Hex Bolt
- (2) M8 Flat Washers
- (1) M8X1.25 Nylon Lock Nut

(Fig 3) Driver Side Mounting Bracket Installation

(Fig 4) Driver Side Mounting Bracket Installation