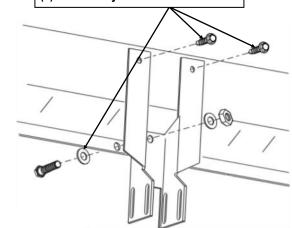

#### STEP 2

Assemble Mounting Bracket and Bar Bracket with (4) M8X1.25-20mm Hex Bolts, (4) M8 Large Flat Washers and (4) M8X1.25 Hex Flange Nuts, (Figs 2 &4). Do not fully tighten hardware at

Note: All Mounting Brackets are universal. All Bar Brackets are universal.

#### STEP 3

Attach the assembled Brackets to the 5/8" drilled holes on pinch with (1) M8X1.25-20mm Hex Bolt, (2) M8 Flat Washers and (1) M8X1.25 Nylon Lock Nut, (Figs 3 & 4).

Market and drill (2) 5mm holes on body panel for each Mounting Bracket. And then, secure the Mounting Brackets to the body panel with (2) ST6.3-22 Hex Self Tapping Screws for each bracket.

- (2) ST6.3-22 Hex Self Tapping Screws (1) M8X1.25-20mm Hex Bolt
- (2) M8 Flat Washers
- (1) M8X1.25 Nylon Lock Nut

(Fig 3) Driver Side Mounting Bracket Installation

(Fig 4) Driver Side Mounting Bracket Installation