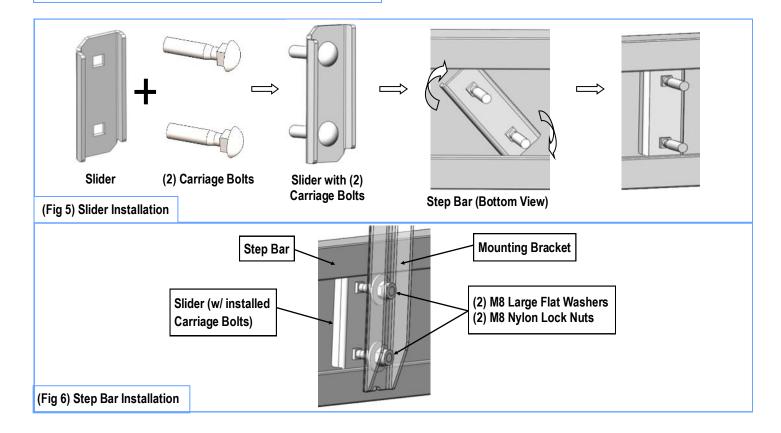

### STEP 4

Once all (4) Driver side mounting brackets are installed, then proceed to the Step Bar installation. (Figs 5 & 6)

- (1) Select (1) Slider and (2) M8X1.25-35mm Carriage Bolts;
- (2) Install (2) M8X1.25-35mm Carriage Bolts in (1) Slider.
- (3) Slide the Slider (with carriage bolts) to the Step Bar.
- (4) Repeat to install the other (3) sliders to the step bar.
- (5) Attach the Step Bar (with the Sliders) onto the installed mounting brackets. Position the Sliders to the installed brackets. Secure the Step Bar to the installed Brackets by using (8) M8 Large Flat Washers and (8) M8 Nylon Lock Nuts and (4) Sliders, (Fig 6). Do not fully tighten hardware at this time.

**Note:** The Sliders are packed with the Mounting Brackets.

Level and adjust the Step Bar and fully tighten all hardware.

Repeat **Steps 1-4** for the other side Step Bar installation. **The installation is completed!!!** 