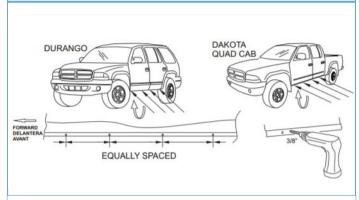

#### STEP 1

Start the installation under the driver side of the vehicle. Drill (4) M8 holes in pinch weld as shown, (Fig 1).

(Fig 1) Driver Side Mounting Locations