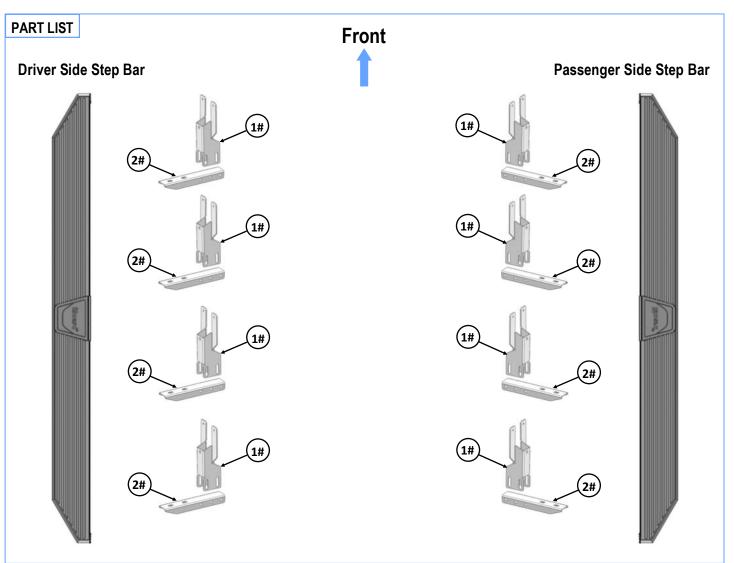

# **iBoard**®

| Hardware Package A (For Bracket Installation) |     |                                  |      |     |                         |  |  |
|-----------------------------------------------|-----|----------------------------------|------|-----|-------------------------|--|--|
| Item                                          | QTY | Description                      | Item | QTY | Description             |  |  |
| 1#                                            | 8   | Mounting Brackets                | 5#   | 16  | M8 Flat Washers         |  |  |
| 2#                                            | 8   | Bar Brackets                     | 6#   | 32  | M8 Large Flat Washers   |  |  |
| 3#                                            | 40  | M8X1.25-20mm Hex Bolts           | 7#   | 32  | M8X1.25 Hex Flange Nuts |  |  |
| 4#                                            | 16  | ST6.3-22 Hex Self Tapping Screws | 8#   | 8   | M8X1.25 Nylon Lock Nuts |  |  |