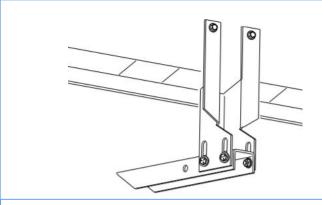

#### STEP 2

Assemble Mounting Bracket and Bar Bracket with (4) M8X1.25-20mm Hex Bolts, (4) M8 Large Flat Washers and (4) M8X1.25 Hex Flange Nuts, (Figs 2 &4). Do not fully tighten hardware at

Note: All Mounting Brackets are universal. All Bar Brackets are universal.

#### STEP 3

Attach the assembled Brackets to the 5/8" drilled holes on pinch with (1) M8X1.25-20mm Hex Bolt, (2) M8 Flat Washers and (1) M8X1.25 Nylon Lock Nut, (Figs 3 & 4).

Market and drill (2) 5mm holes on body panel for each Mounting Bracket. And then, secure the Mounting Brackets to the body panel with (2) ST6.3-22 Hex Self Tapping Screws for each bracket.

- (2) ST6.3-22 Hex Self Tapping Screws (1) M8X1.25-20mm Hex Bolt
- (2) M8 Flat Washers
- (1) M8X1.25 Nylon Lock Nut

(Fig 3) Driver Side Mounting Bracket Installation

(Fig 4) Driver Side Mounting Bracket Installation