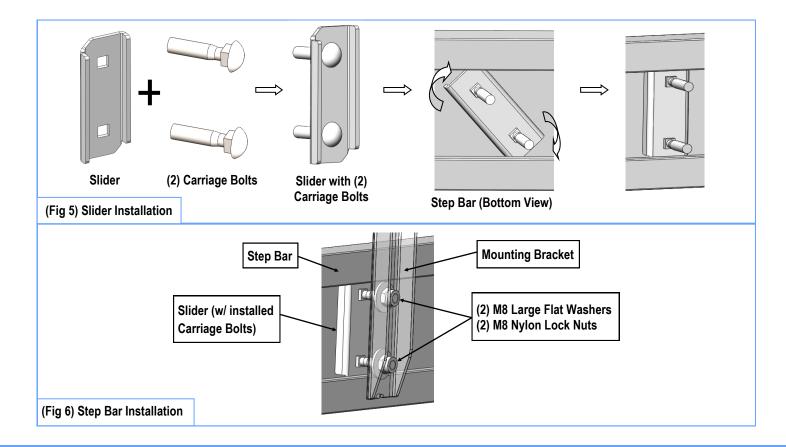

#### STEP 5

Once all (3) Driver side mounting brackets are installed, then proceed to the Step Bar installation. (Figs 5 & 6)

- (1) Select (1) Slider and (2) M8X1.25-35mm Carriage Bolts;
- (2) Install (2) M8X1.25-35mm Carriage Bolts in (1) Slider.
- (3) Slide the Slider (with carriage bolts) to the Step Bar.
- (4) Repeat to install the other (2) sliders to the step bar.
- (5) Attach the Step Bar (with the Sliders) onto the installed mounting brackets. Position the Sliders to the installed brackets. Secure the Step Bar to the installed Brackets by using (6) M8 Large Flat Washers and (6) M8 Nylon Lock Nuts and (3) Sliders, (Fig 6). Do not fully tighten hardware at this time.

<u>Note:</u> The Sliders are packed with the Mounting Bracket. Level and adjust the Step Bar and fully tighten all hardware.

Repeat **Steps 1-5** for the other side Step Bar installation. **The installation is completed!!!** 