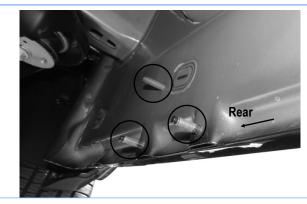

#### STEP 1

Start the installation under the driver side of the vehicle. Locate the front (3) factory studs along the inner side of the body panel, (Fig 1).

**<u>NOTE:</u>** Use a wire brush to remove paint on the threaded studs if equipped.

(Fig 1) Driver Side Front Mounting Location