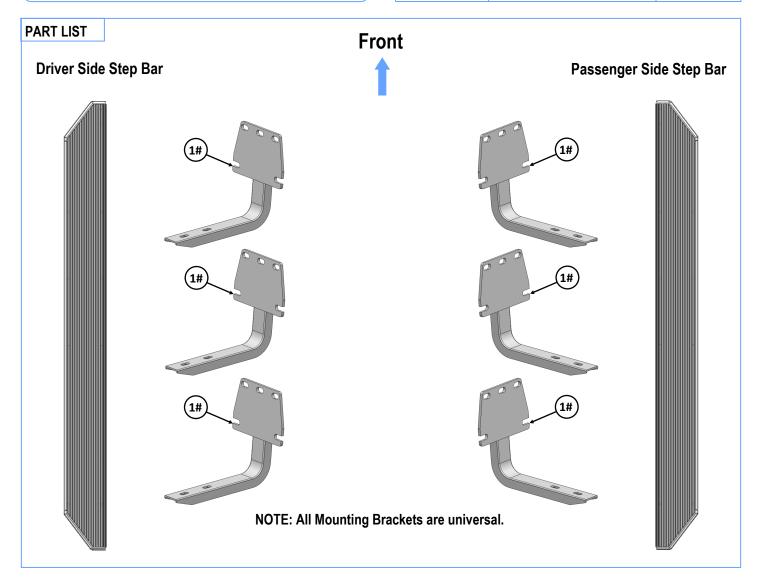

# Board®

| Hardware Package A (For Bracket Installation) |     |                       |      |     |                         |  |  |
|-----------------------------------------------|-----|-----------------------|------|-----|-------------------------|--|--|
| Item                                          | QTY | Description           | Item | QTY | Description             |  |  |
| 1#                                            | 6   | Mounting Brackets     | 3#   | 18  | M8X1.25 Nylon Lock Nuts |  |  |
| 2#                                            | 18  | M8 Large Flat Washers |      |     |                         |  |  |

NOTE: All (6) Mounting Brackets are universal.

(Fig 2) Driver Side Front Mounting Bracket Installation