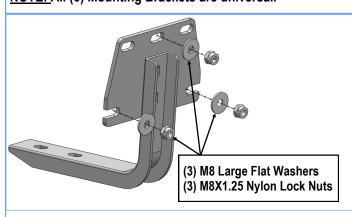

#### STEP 2

Select (1) Mounting Bracket. Attach the Mounting Bracket to the (3) factory studs on the Driver Side Front Mounting Bracket Location with (3) M8 Large Flat Washers and (3) M8X1.25 Nylon Lock Nuts, **(Fig 2)**. Do not fully tighten the hardware at this time.

NOTE: All (6) Mounting Brackets are universal.

(Fig 2) Driver Side Front Mounting Bracket Installation