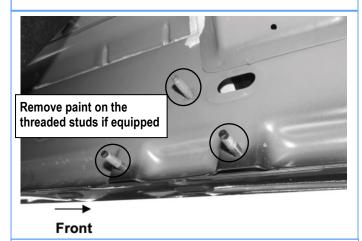

#### STEP 3

Move to Driver side Center and Rear mounting locations, (Figs 3-4). Repeat Steps 1-2 to install Driver Center Mounting bracket and Driver Rear Mounting bracket. Do not fully tighten hardware at this time.

(Fig 3) Driver Side Center Mounting Location

(Fig 4) Driver Side Rear Mounting Location

Customer Support: info@iboardauto.com