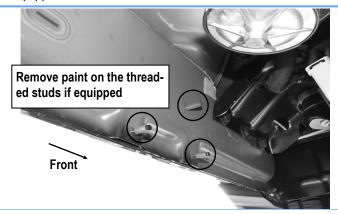

#### STEP 1

Start the installation under the driver side of the vehicle. Locate the front (3) factory studs along the inner side of the body panel, (Fig 1).

**<u>NOTE:</u>** Use a wire brush to remove paint on the threaded studs if equipped.

(Fig 1) Driver Side Front Mounting Location