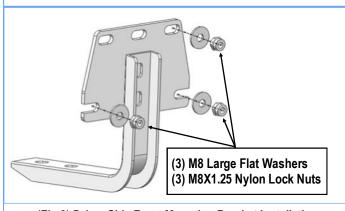

#### STEP 2

Select (1) Mounting Bracket. Attach the Mounting Bracket to the (3) factory studs on the Driver Side Front Mounting Bracket Location with (3) M8 Large Flat Washers and (3) M8X1.25 Nylon Lock Nuts, **(Fig 2)**. Do not fully tighten the hardware at this time.

NOTE: All (6) Mounting Brackets are universal.

(Fig 2) Driver Side Front Mounting Bracket Installation