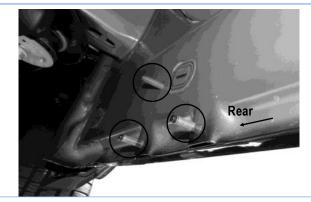

#### STEP 3

Move to Driver side Center and Rear mounting locations, (Figs 3-4). Repeat Steps 1-2 to install Driver Center Mounting bracket and Driver Rear Mounting bracket. Do not fully tighten hardware at this time.

(Fig 3) Driver Side Center Mounting Location

(Fig 4) Driver Side Rear Mounting Location

Customer Support: info@iboardauto.com