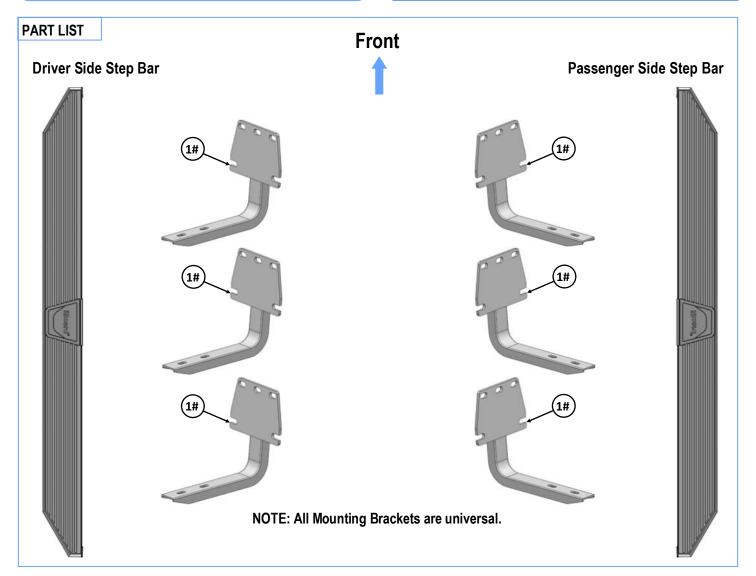

# Board®

| Hardware Package A (For Bracket Installation) |     |                       |      |     |                         |  |  |
|-----------------------------------------------|-----|-----------------------|------|-----|-------------------------|--|--|
| Item                                          | QTY | Description           | Item | QTY | Description             |  |  |
| 1#                                            | 6   | Mounting Brackets     | 3#   | 18  | M8X1.25 Nylon Lock Nuts |  |  |
| 2#                                            | 18  | M8 Large Flat Washers |      |     |                         |  |  |

#### STEP 2

Select (1) Mounting Bracket. Attach the Mounting Bracket to the (3) factory studs on the Driver Side Front Mounting Bracket Location with (3) M8 Large Flat Washers and (3) M8X1.25 Nylon Lock Nuts, **(Fig 2)**. Do not fully tighten the hardware at this time.

NOTE: All (6) Mounting Brackets are universal.

(Fig 2) Driver Side Front Mounting Bracket Installation