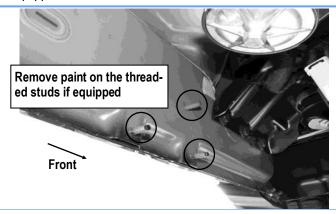

#### STEP 1

Start the installation under the driver side of the vehicle. Locate the front (3) factory studs along the inner side of the body panel, (Fig 1).

**NOTE:** Use a wire brush to remove paint on the threaded studs if equipped.

(Fig 1) Driver Side Front Mounting Location