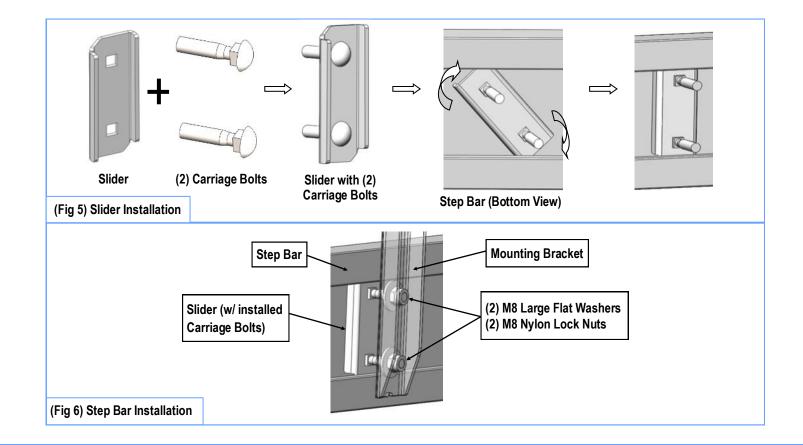

#### STEP 5

installation is completed!!!

Once all (3) Driver side mounting brackets are installed, then proceed to the Step Bar installation. (**Figs 5 & 6**)

- (1) Select (1) Slider and (2) M8X1.25-35mm Carriage Bolts;
- (2) Install (2) M8X1.25-35mm Carriage Bolts in (1) Slider.
- (3) Slide the Slider (with carriage bolts) to the Step Bar.
- (4) Repeat to install the other (2) sliders to the step bar.
- (5) Attach the Step Bar (with the Sliders) onto the installed mounting brackets. Position the Sliders to the installed brackets. Secure the Step Bar to the installed Brackets by using (6) M8 Large Flat Washers and (6) M8 Nylon Lock Nuts and (3) Sliders, (Fig 6). Do not fully tighten hardware at this time.

Note: The Sliders are packed with the Mounting Bracket.

Level and adjust the Step Bar and fully tighten all hardware.

Repeat Steps 1-5 for the other side Step Bar installation. The