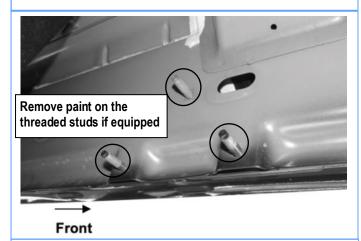

#### STEP 1

Start the installation under the driver side of the vehicle. Locate the front (3) factory studs along the inner side of the body panel, (Fig 1).

**NOTE:** Use a wire brush to remove paint on the threaded studs if equipped.

(Fig 1) Driver Side Front Mounting Location