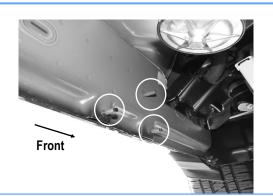

#### **STEP 1**

Start the installation under the driver side of the vehicle. Locate the front (3) factory studs along the inner side of the body panel, **(Fig 1-3)**.

**NOTE:** Chase threads on the studs to remove the paint or coating before installing Brackets.

(Fig 1) Driver Side Front Mounting Location

→ Front

(Fig 2) Driver Side Center Mounting Location

(Fig 3) Driver Side Rear Mounting Location