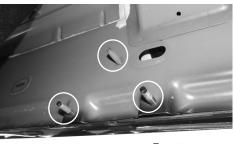

(Fig 1) Driver Side Front Mounting Location

→ Front

(Fig 2) Driver Side Center Mounting Location

(Fig 3) Driver Side Rear Mounting Location