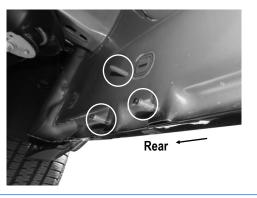

(Fig 1) Driver Side Front Mounting Location

→ Front

(Fig 2) Driver Side Center Mounting Location

(Fig 3) Driver Side Rear Mounting Location