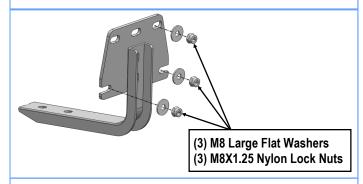

#### **STEP 2**

Select (1) Mounting Bracket. Attach the Mounting Bracket to the (3) factory studs on the Driver Side Front Mounting Location with (3) M8 Large Flat Washers and (3) M8X1.25 Nylon Lock Nuts, (**Fig 4**). Leave bracket loose at this time.

### <u>NOTE:</u> All (6) Mounting Brackets are universal and will fit driver or passenger side.

Repeat to install Driver Center and Rear Mounting Brackets.

(Fig 4) Driver Front Mounting Bracket Installation