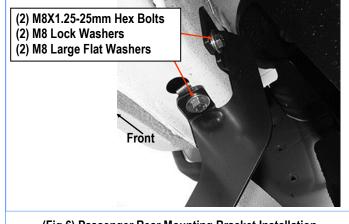

### **STEP 3**

Select (1) Passenger Front Mounting Bracket. Attach the Bracket to the Installed (2) M8 Clip Nuts with (2) M8X1.25-25mm Hex Bolts, (2) M8 Lock Washers and (2) M8 Flat Washers. (Fig 4). Snug but do not fully tighten the hardware.

Repeat Steps 2-3 to install Passenger Center & Rear Mounting Bracket, (Fig 5 & 6).

**Note:** All (3) Passenger Side Mounting Brackets are universal.

(Fig 4) Passenger Front Mounting Bracket Installation