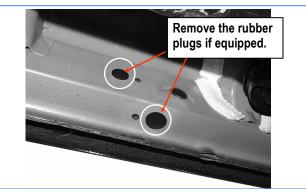

#### **STEP 2**

Remove rubber plugs as necessary from the holes on the inner and bottom of the body panel, (Fig 2). Select (1) M8 Clip Nut. Slide the M8 Clip Nut into the large hole and line up threaded nut on the M8 Clip Nut with smaller hole beside the large hole on the inner of body panel, (Fig 3). Repeat to install (1) M8 Clip Nut in the bottom mounting location, (Fig 3).

(Fig 2) Remove Plugs From Mounting Locations If Equipped

(Fig 3) M8 Clip Nut Installation