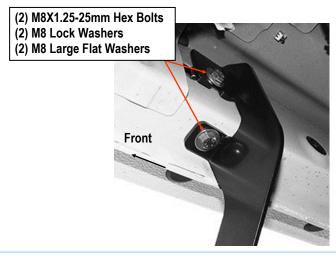

### **STEP 3**

Select (1) Passenger Front Mounting Bracket. Attach the Bracket to the Installed (2) M8 Clip Nuts with (2) M8X1.25-25mm Hex Bolts, (2) M8 Lock Washers and (2) M8 Flat Washers. (Fig 4). Snug but do not fully tighten the hardware.

Repeat Steps 2-3 to install Passenger Center & Rear Mounting Bracket, (Fig 5 & 6).

**Note:** All (3) Passenger Side Mounting Brackets are universal.

(Fig 4) Passenger Front Mounting Bracket Installation

### **iBoard**<sup>®</sup>

(2) M8X1.25-25mm Hex Bolts(2) M8 Lock Washers(2) M8 Large Flat Washers

(Fig 5) Passenger Center Mounting Bracket Installation

(Fig 6) Passenger Rear Mounting Bracket Installation