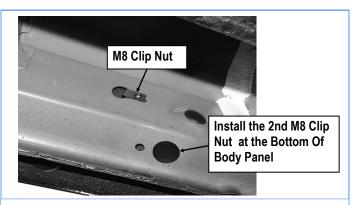

#### **STEP 2**

Remove rubber plugs as necessary from the holes on the inner and bottom of the body panel, (Fig 2). Select (1) M8 Clip Nut. Slide the M8 Clip Nut into the large hole and line up threaded nut on the M8 Clip Nut with smaller hole beside the large hole on the inner of body panel, (Fig 3). Repeat to install (1) M8 Clip Nut in the bottom mounting location, (Fig 3).

(Fig 2) Remove Plugs From Mounting Locations If Equipped

(Fig 3) M8 Clip Nut Installation