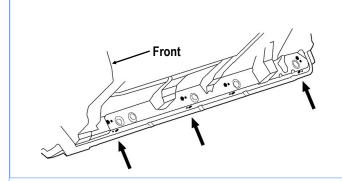

#### **STEP 1**

Start the installation from passenger side of the vehicle. Locate the passenger mounting locations along the bottom and inner side of the body panel, (Fig 1).

**NOTE:** It may help to identify the mounting holes to hold a Bracket up in place along the body.panel

(Fig 1) Passenger Side Mounting Locations (Along Bottom And Inner Of the Body Panel)