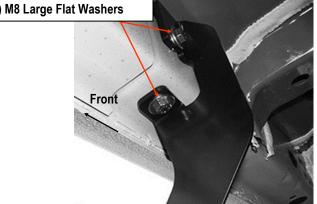

Repeat Steps 2-3 to install Passenger Center & Rear Mounting Bracket, (Fig 5 & 6).

**Note:** All (3) Passenger Side Mounting Brackets are universal.

(Fig 4) Passenger Front Mounting Bracket Installation

### **iBoard**<sup>®</sup>

(2) M8X1.25-25mm Hex Bolts(2) M8 Lock Washers(2) M8 Large Flat Washers

(Fig 5) Passenger Center Mounting Bracket Installation

(Fig 6) Passenger Rear Mounting Bracket Installation