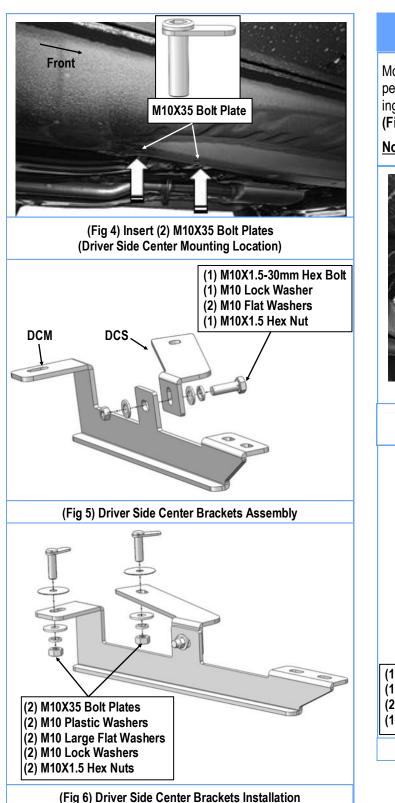

#### **STEP 4**

Move to the Driver Side Center Mounting Location, (Fig 4). Repeat **Steps 1—3** to assemble and install the Driver Center Mounting Bracket (**DCM**) and Driver Center Support Bracket (**DCS**), (Figs 5 & 6). Do not fully tighten at this time.

Note: Only use (2) M10X35 Bolt Plates for installation.