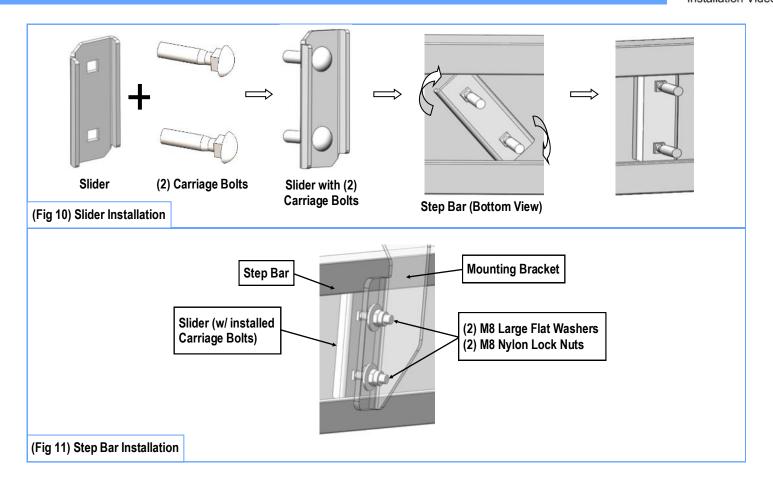

#### **STEP 6**

Once all (3) Driver side mounting brackets are installed, then proceed to the Step Bar installation. (**Figs 10 & 11**)

- (1) Select (1) Slider and (2) M8X1.25-35mm Carriage Bolts;
- (2) Install (2) M8X1.25-35mm Carriage Bolts in (1) Slider.
- (3) Slide the Slider (with carriage bolts) to the Step Bar.
- (4) Repeat to install the other (2) sliders to the step bar.

(5) Attach the Step Bar (with the Sliders) onto the installed mounting brackets. Position the Sliders to the installed brackets. Secure the Step Bar to the installed Brackets by using (6) M8 Large Flat Washers and (6) M8 Nylon Lock Nuts and (3) Sliders, (Fig 11). Do not fully tighten hardware at this time.

Note: The Sliders are packed with the Mounting Brackets.

Level and adjust the Step Bar and fully tighten all hardware.

Repeat **Steps 1-6** for the other side Step Bar installation. **The installation is completed!!!** 