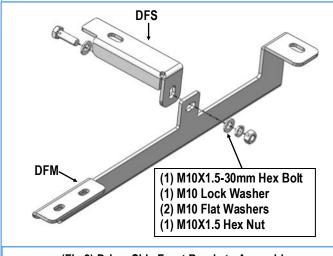

#### **STEP 2**

Assemble the Driver Front Mounting Bracket **(DFM)** and the Driver Front Support Bracket **(DFS)** with (1) M10X1.5-30mm Hex Bolt, (2) M10 Flat Washers, (1) M10 Lock Washer and (1) M10X1.5 Hex Nut, **(Fig 2).** Do not fully tighten at this time.

(Fig 2) Driver Side Front Brackets Assembly