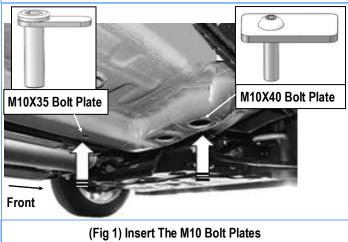

#### **STEP 1**

Start the installation from the Driver Side Front Mounting Location of the vehicle. Insert (1) M10X35 Bolt Plate into the small hole, insert (1) M10X40 Bolt Plate into the large hole as show on, (Fig 1).

(Driver Side Front Mounting Location)