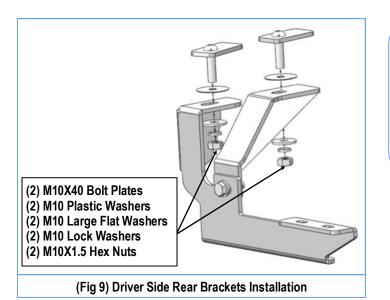

#### **STEP 5**

Move to the Driver Side Rear Mounting Location, (Fig 7). Repeat Steps 1-3 to assemble and install the Driver Rear Mounting Bracket (DRM) and Driver Rear Support Bracket (DRS), (Figs 8 & 9). Do not fully tighten at this time.

Note: Only use (2) M10X40 Bolt Plates for installation.