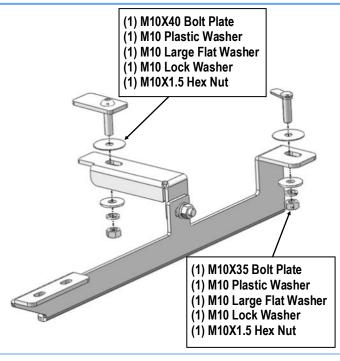

### **STEP 3**

Attach the Driver Front Mounting Bracket **(DFM)** to the installed M10X35 Bolt Plates with (1) M10 Plastic Washers, (1) M10 Large Flat Washer, (1) M10 Lock Washer and (1) M10X1.5 Hex Nut; attach the Driver Front Support Bracket **(DFS)** to the installed M10X40 Bolt Plates with (1) M10 Plastic Washers, (1) M10 Large Flat Washer, (1) M10 Lock Washer and (1) M10X1.5 Hex Nut, **(Fig 3).** Do not fully tighten at this time.

(Fig 3) Driver Side Front Brackets Installation