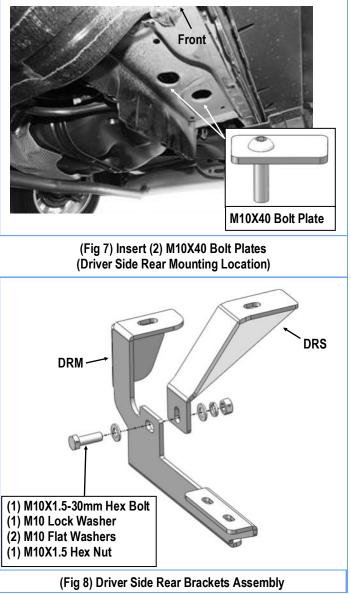

#### **STEP 5**

Move to the Driver Side Rear Mounting Location, (Fig 7). Repeat Steps 1-3 to assemble and install the Driver Rear Mounting Bracket (DRM) and Driver Rear Support Bracket (DRS), (Figs 8 & 9). Do not fully tighten at this time.

Note: Only use (2) M10X40 Bolt Plates for installation.

(Driver Side Front Mounting Location)

#### **STEP 2**

Assemble the Driver Front Mounting Bracket **(DFM)** and the Driver Front Support Bracket **(DFS)** with (1) M10X1.5-30mm Hex Bolt, (2) M10 Flat Washers, (1) M10 Lock Washer and (1) M10X1.5 Hex Nut, **(Fig 2).** Do not fully tighten at this time.

(Fig 2) Driver Side Front Brackets Assembly

### **STEP 3**

Attach the Driver Front Mounting Bracket **(DFM)** to the installed M10X35 Bolt Plates with (1) M10 Plastic Washers, (1) M10 Large Flat Washer, (1) M10 Lock Washer and (1) M10X1.5 Hex Nut; attach the Driver Front Support Bracket **(DFS)** to the installed M10X40 Bolt Plates with (1) M10 Plastic Washers, (1) M10 Large Flat Washer, (1) M10 Lock Washer and (1) M10X1.5 Hex Nut, **(Fig 3).** Do not fully tighten at this time.

(Fig 3) Driver Side Front Brackets Installation