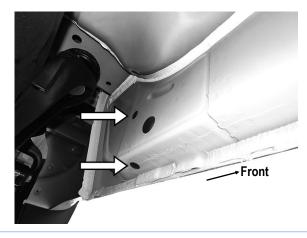

#### **STEP 1**

Start installation from the driver side front of the vehicle. Locate the plastic plugs along the bottom edge of the body, **(Fig 1)**. Remove the plastic plugs from the front mounting location. Directly above each threaded insert is a top mounting location on the side of the body panel. Hold a Bracket up in place to help determine the correct mounting holes to use along the body.

**NOTE:** Thread an M8 Hex Bolt into the threaded inserts to clear paint as required.

(Fig 1) Remove The Plastic Plugs