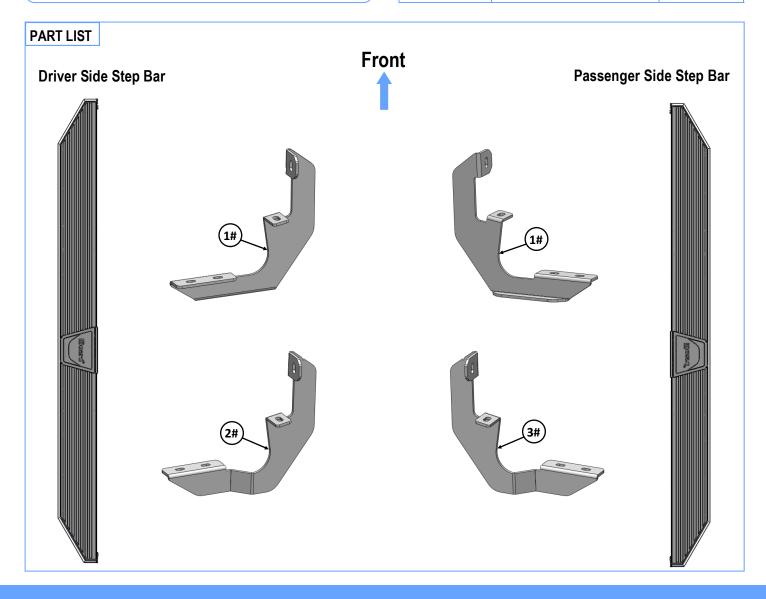

|      |     | Hardware Package A (Fo                   | r Brack | et Insta | llation)               |
|------|-----|------------------------------------------|---------|----------|------------------------|
| ltem | QTY | Description                              | ltem    | QTY      | Description            |
| 1#   | 2   | Driver/Passenger Front Mounting Brackets | 4#      | 8        | M8X1.25-30mm Hex Bolts |
| 2#   | 1   | Driver Rear Mounting Brackets            | 5#      | 8        | M8 Large Flat Washers  |
| 3#   | 1   | Passenger Rear Mounting Brackets         |         | 8        | M8 Lock Washers        |
|      |     |                                          |         |          | 0                      |
| 4#   |     | 4# 5#                                    |         |          | 6#                     |