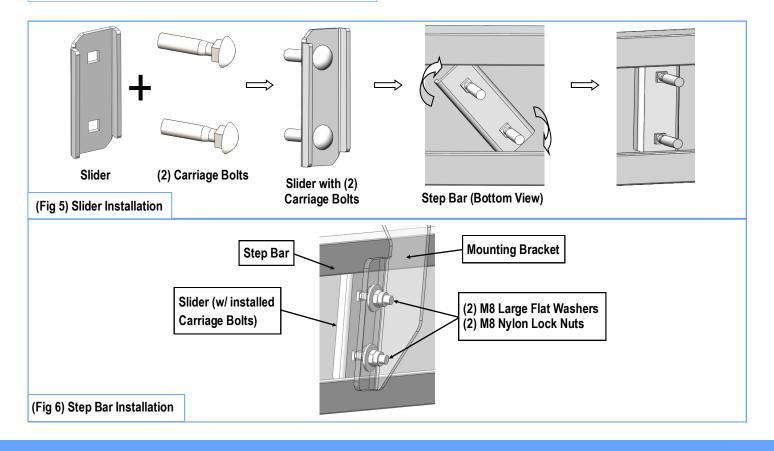

#### **STEP 4**

Once all (2) Driver side mounting brackets are installed, then proceed to the Step Bar installation. (**Figs 5 & 6**)

- (1) Select (1) Slider and (2) M8X1.25-35mm Carriage Bolts;
- (2) Install (2) M8X1.25-35mm Carriage Bolts in (1) Slider.
- (3) Slide the Slider (with carriage bolts) to the **Step Bar**.
- (4) Repeat to install the other (1) slider to the step bar.

(5) Attach the Step Bar (with the Sliders) onto the installed mounting brackets. Position the Sliders to the installed brackets. Secure the Step Bar to the installed Brackets by using (4) M8 Large Flat Washers and (4) M8 Nylon Lock Nuts and (2) Sliders, (**Fig 6**). Do not fully tighten hardware at this time.

Note: The Sliders are packed with the Mounting Brackets.

Level and adjust the Step Bar and fully tighten all hardware.

Repeat **Steps 1-4** for the other side Step Bar installation. **The installation is completed!!!** 