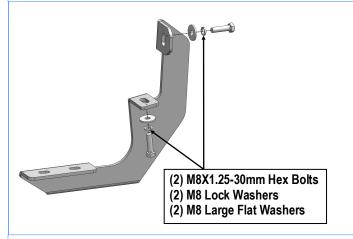

### **STEP 2**

Start from the driver front mounting location, (**Fig 2**). Select (1) Mounting Bracket. Bolt the Mounting Bracket to the factory threaded holes with (2) M8X1.25-30mm Hex Bolts, (2) M8 Lock Washers and (2) M8 Large Flat Washers, (**Fig 3**). Do not fully tighten hardware at this time.

(Fig 2) Driver Front Mounting Location

(Fig 3) Driver Side Front Mounting Bracket Installation

(Fig 4) Driver Side Rear Mounting Location