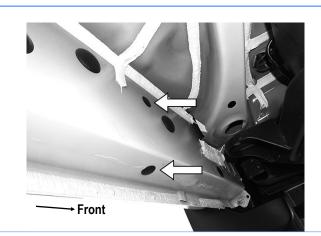

### **STEP 2**

Start from the driver front mounting location, (**Fig 2**). Select (1) Mounting Bracket. Bolt the Mounting Bracket to the factory threaded holes with (2) M8X1.25-30mm Hex Bolts, (2) M8 Lock Washers and (2) M8 Large Flat Washers, (**Fig 3**). Do not fully tighten hardware at this time.

### **STEP 3**

Continue move to the driver side rear of the vehicle, (Fig 4). Repeat Steps 1 - 2 to install the remaining driver side Bracket in the rear location.

**Note:** Driver Front Mounting Bracket and Passenger Front Mounting Bracket are universal.

(Fig 2) Driver Front Mounting Location

(Fig 3) Driver Side Front Mounting Bracket Installation

(Fig 4) Driver Side Rear Mounting Location