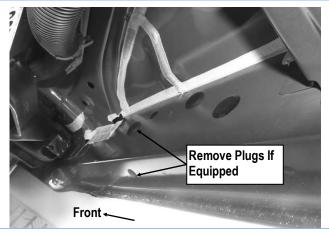

#### **STEP 1**

Start installation from the driver side front of the vehicle. Locate the plastic plugs along the bottom edge of the body, **(Fig 1)**. Remove the plastic plugs from the front mounting location. Directly above each threaded insert is a top mounting location on the side of the body panel. Hold a Bracket up in place to help determine the correct mounting holes to use along the body.

**NOTE:** Thread an M8 Hex Bolt into the threaded inserts to clear paint as required.

(Fig 1) Remove The Plastic Plugs