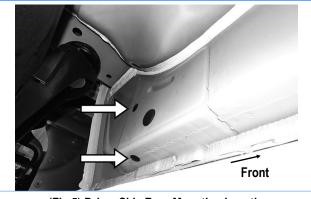

threaded inserts to clear paint as required.



(Fig 1) Driver Side Front Mounting Location (Driver Side Mounting Brackets will Bolt to 1st, 2nd, 4th Locations)



(Fig 2) Remove Plastic Plugs to Uncover Threaded Inserts

### **STEP 2**

Select (1) Mounting Bracket, attach the Bracket to the factory threaded holes using the included (2) M8x1.25-30mm Hex Bolts, (2) M8 Lock Washers and (2) M8 Large Flat Washers, **(Fig 3)**. Do not fully tighten hardware at this time.

Note: All (6) Mounting Brackets are universal.



(Fig 3) Driver Front Mounting Bracket Installation

### **STEP 3**

Move along the side panel to the driver side center and rear Mounting Locations, **(Figs 4 & 5)**. Repeat **Steps 1 & 2** to install the Driver Center & Rear Mounting Brackets.



## **iBoard**<sup>®</sup>





(Fig 5) Driver Side Rear Mounting Location

#### **STEP 4**

Once all (3) Driver side mounting brackets are assembled, then proceed to the Step Bar installation. (**Figs 6 & 7**)

- (1) Select (1) Slider and (2) M8X1.25-35mm Carriage Bolts;
- (2) Install (2) M8X1.25-35mm Carriage Bolts in (1) Slider.

(3) Slide the Slider (with carriage bolts) to the Step Bar.
(4) Repeat to install the other (2) sliders to the step bar.
(5) Attach the Step Bar (with the Sliders) onto the installed mounting brackets. Position the Sliders to the installed brackets. Secure the Step Bar to the installed Brackets by using (6) M8 Large Flat Washers and (6) M8 Nylon Lock Nuts and (3) Sliders, (Fig 7). Do not fully tighten hardware at this time.
Note: The Sliders are packed with the Mounting Brackets. Level and