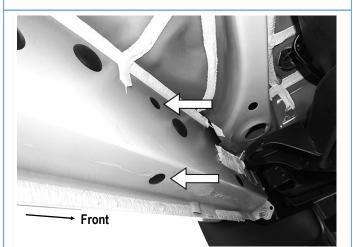

#### **STEP 1**

Start installation from the driver side front of the vehicle, (Fig 1). Locate the 6 plugs along the bottom edge of the body, Mounting Brackets will be bolted to the 1st, 2nd and 4th threaded mounting holes. Remove the plastic plugs from each mounting location, (Fig 2). Directly above each threaded insert is a top mounting location on the side of the body panel. Hold a Bracket up in place to help determine the mounting holes to use along the body.

**NOTE:** Thread an 8mm Hex Bolt into the threaded inserts to clear paint as required.

(Fig 1) Driver Side Front Mounting Location (Driver Side Mounting Brackets will Bolt to 1st, 2nd, 4th Locations)

(Fig 2) Remove Plastic Plugs to Uncover Threaded Inserts