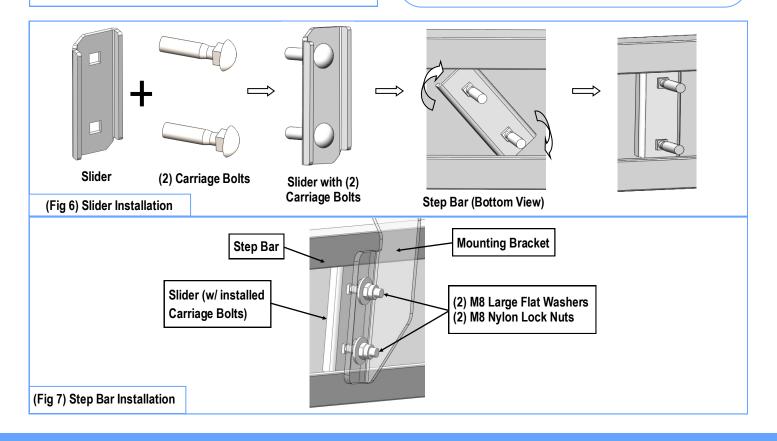

#### **STEP 4**

Once all (3) Driver side mounting brackets are assembled, then proceed to the Step Bar installation. (**Figs 6 & 7**)

- (1) Select (1) Slider and (2) M8X1.25-35mm Carriage Bolts;
- (2) Install (2) M8X1.25-35mm Carriage Bolts in (1) Slider.

(3) Slide the Slider (with carriage bolts) to the Step Bar.
(4) Repeat to install the other (2) sliders to the step bar.
(5) Attach the Step Bar (with the Sliders) onto the installed mounting brackets. Position the Sliders to the installed brackets. Secure the Step Bar to the installed Brackets by using (6) M8 Large Flat Washers and (6) M8 Nylon Lock Nuts and (3) Sliders, (Fig 7). Do not fully tighten hardware at this time.
Note: The Sliders are packed with the Mounting Brackets. Level and adjust the Step Bar and fully tighten all hardware. Repeat Steps 1-4 for the other side Step Bar installation. The installation is completed!!!