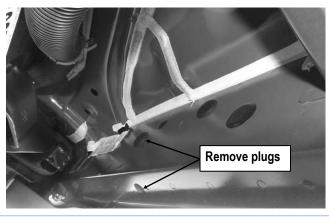

#### **STEP 1**

Start installation from the driver side front of the vehicle, (Fig 1). Locate the 6 plugs along the bottom edge of the body, Mounting Brackets will be bolted to the 1st, 2nd and 4th threaded mounting holes. Remove the plastic plugs from each mounting location, (Fig 2). Directly above each threaded insert is a top mounting location on the side of the body panel. Hold a Bracket up in place to help determine the mounting holes to use along the body.

**NOTE:** Thread an 8mm Hex Bolt into the threaded inserts to clear paint as required.

(Fig 1) Driver Side Front Mounting Location (Driver Side Mounting Brackets will Bolt to 1st, 2nd, 4th Locations)

(Fig 2) Remove Plastic Plugs to Uncover Threaded Inserts