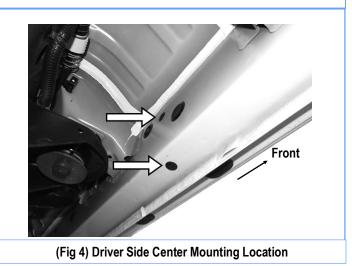

### **STEP 3**

Move along the side panel to the driver side center and rear Mounting Locations, **(Figs 4 & 5)**. Repeat **Steps 1 & 2** to install the Driver Center & Rear Mounting Brackets.