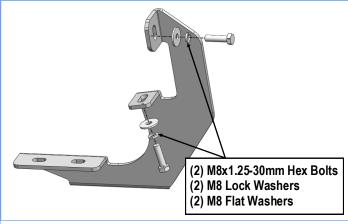

### **STEP 2**

Select (1) Mounting Bracket, attach the Bracket to the factory threaded holes using the included (2) M8x1.25-30mm Hex Bolts, (2) M8 Lock Washers and (2) M8 Large Flat Washers, **(Fig 3)**. Do not fully tighten hardware at this time.

Note: All (6) Mounting Brackets are universal.

(Fig 3) Driver Front Mounting Bracket Installation