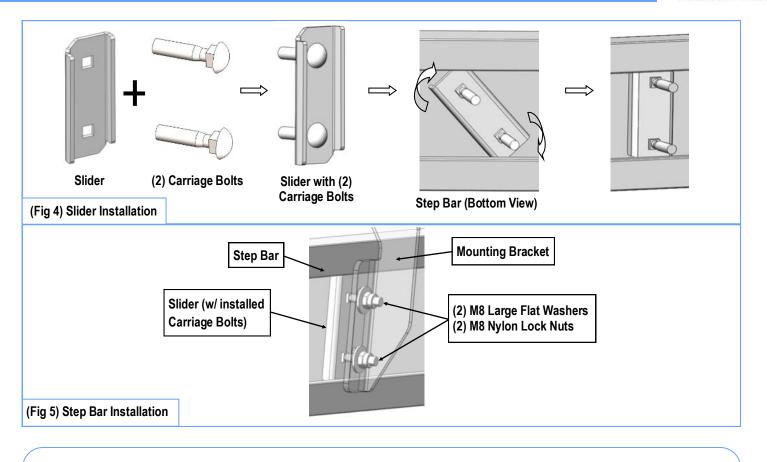

### **STEP 4**

Once all (3) Driver side mounting brackets are assembled, then proceed to the Step Bar installation. (**Figs 4 & 5**)

(1) Select (1) Slider and (2) M8X1.25-35mm Carriage Bolts;

(2) Install (2) M8X1.25-35mm Carriage Bolts in (1) Slider.

(3) Slide the Slider (with carriage bolts) to the Step Bar.

(4) Repeat to install the other (2) sliders to the step bar.

(5) Attach the Step Bar (with the Sliders) onto the installed mounting brackets. Position the Sliders to the installed brackets. Secure the Step Bar to the installed Brackets by using (6) M8 Large Flat Washers and (6) M8 Nylon Lock Nuts and (3) Sliders, (**Fig 5**). Do not fully tighten hardware at this time.

Note: The Sliders are packed with the Mounting Brackets.

Level and adjust the Step Bar and fully tighten all hardware.

Repeat **Steps 1-4** for the other side Step Bar installation. **The installation is completed**!!!