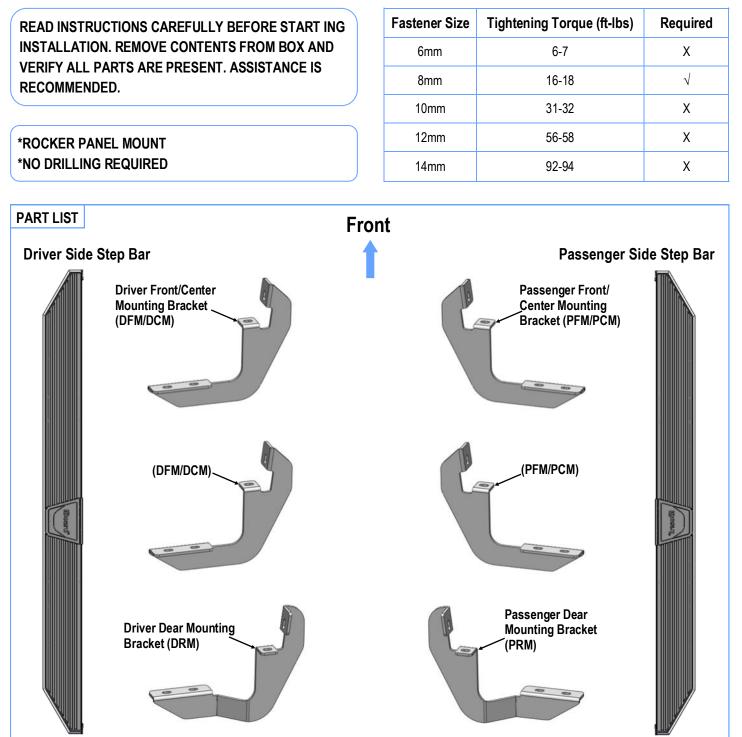

## iBoard<sup>®</sup> by APS

### PART#: IB-P198Y&H

Scan for Installation Video

| Hardware Package A (For Bracket Installation) |     |                        |    |   |            |                 |  |  |  |  |
|-----------------------------------------------|-----|------------------------|----|---|------------|-----------------|--|--|--|--|
| ltem                                          | QTY | Description            |    |   | QTY        | Description     |  |  |  |  |
| 1#                                            | 12  | M8X1.25-30mm Hex Bolts |    |   | 12         | M8 Lock Washers |  |  |  |  |
| 2#                                            | 12  | M8 Large Flat Washers  |    |   | 12         | M8 Clip Nuts    |  |  |  |  |
|                                               |     | 1#                     | 2# | ( | <b>3</b> # | 4#              |  |  |  |  |