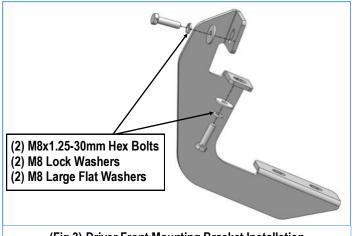

## STEP 2

Install the M8 Clip Nuts in the holes where the plastic covers were removed, (Fig 2).

Select the Driver Front Mounting Bracket, attach the Bracket to the vehicle by using the included (2) M8x1.25-30mm Hex Bolts, (2) M8 Lock Washers and (2) M8 Large Flat Washers, (Fig 3). Do not fully tighten hardware at this time.

#### (Fig 3) Driver Front Mounting Bracket Installation