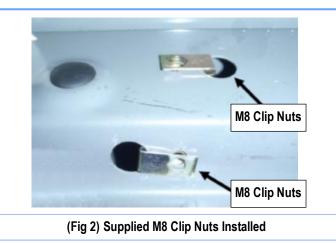

## STEP 2

Install the M8 Clip Nuts in the holes where the plastic covers were removed, (Fig 2).

Select the Driver Front Mounting Bracket, attach the Bracket to the vehicle by using the included (2) M8x1.25-30mm Hex Bolts, (2) M8 Lock Washers and (2) M8 Large Flat Washers, (Fig 3). Do not fully tighten hardware at this time.