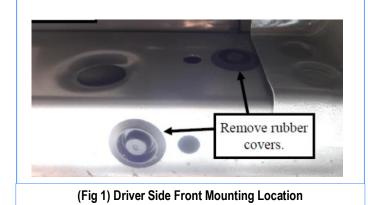

### **STEP 1**

Start installation from the driver side front of the vehicle. If equipped, remove the plastic covers from the mounting locations on rocker panel, (**Fig 1**).