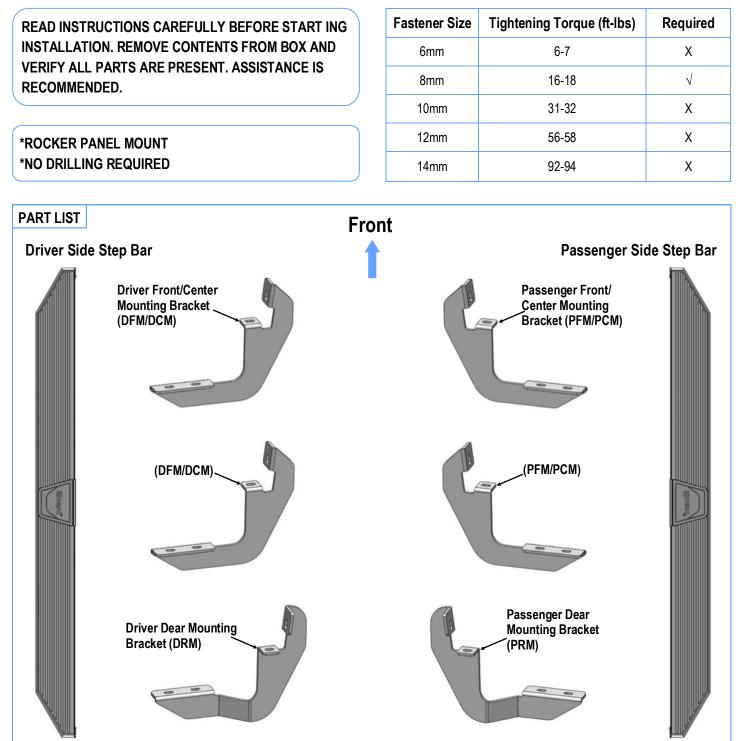

## iBoard<sup>®</sup> by APS

### PART#: IB-P197Y&H

Scan for Installation Video

| Hardware Package A (For Bracket Installation) |     |                        |            |    |            |                 |  |  |  |  |
|-----------------------------------------------|-----|------------------------|------------|----|------------|-----------------|--|--|--|--|
| ltem                                          | QTY | Description            |            |    | QTY        | Description     |  |  |  |  |
| 1#                                            | 12  | M8X1.25-30mm Hex Bolts |            | 3# | 12         | M8 Lock Washers |  |  |  |  |
| 2#                                            | 12  | M8 Large Flat Washers  |            | 4# | 12         | M8 Clip Nuts    |  |  |  |  |
|                                               |     | 1 #                    | <b>2</b> # | (  | <b>3</b> # | 4#              |  |  |  |  |

| Hardware Package B (For Step Bar Installation) |     |                             |    |      |                |                                         |  |  |  |
|------------------------------------------------|-----|-----------------------------|----|------|----------------|-----------------------------------------|--|--|--|
| ltem                                           | QTY | Description                 |    | ltem | QTY            | Description                             |  |  |  |
| 1#                                             | 12  | M8X1.25-35mm Carriage Bolts |    | 3#   | 12             | M8 Nylon Lock Nuts                      |  |  |  |
| 2#                                             | 12  | M8 Large Flat Washers       |    | 4#   | 6              | Sliders (Packed with Mounting Brackets) |  |  |  |
|                                                |     | 1#                          | 2# |      | <b>2</b><br>3# | 4#                                      |  |  |  |

### **STEP 1**

Start installation from the driver side front of the vehicle. If equipped, remove the plastic covers from the mounting locations on rocker panel, (**Fig 1**).

## STEP 2

Install the M8 Clip Nuts in the holes where the plastic covers were removed, (Fig 2).

Select the Driver Front Mounting Bracket, attach the Bracket to the vehicle by using the included (2) M8x1.25-30mm Hex Bolts, (2) M8 Lock Washers and (2) M8 Large Flat Washers, (Fig 3). Do not fully tighten hardware at this time.

### **STEP 3**

Move to the driver side center and rear mounting locations. Repeat **Steps 1 & 2** to install the Driver Center & Rear Mounting Brackets.

### **STEP 4**

Once all (3) Driver side mounting brackets are assembled, then proceed to the Step Bar installation. (**Figs 4 & 5**)

(1) Select (1) Slider and (2) M8X1.25-35mm Carriage Bolts;

(2) Install (2) M8X1.25-35mm Carriage Bolts in (1) Slider.

Note: The Sliders are packed with the Mounting Brackets.

Level and adjust the Step Bar and fully tighten all hardware.

Repeat **Steps 1-4** for the other side Step Bar installation. **The installation is completed**!!!