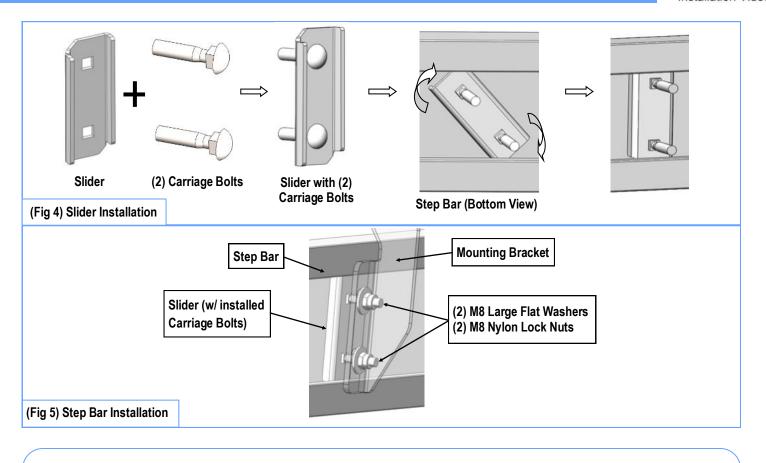

### **STEP 4**

Once all (3) Driver side mounting brackets are assembled, then proceed to the Step Bar installation. (**Figs 4 & 5**)

(1) Select (1) Slider and (2) M8X1.25-35mm Carriage Bolts;

(2) Install (2) M8X1.25-35mm Carriage Bolts in (1) Slider.

(3) Slide the Slider (with carriage bolts) to the Step Bar.

(4) Repeat to install the other (2) sliders to the step bar.

(5) Attach the Step Bar (with the Sliders) onto the installed mounting brackets. Position the Sliders to the installed brackets. Secure the Step Bar to the installed Brackets by using (6) M8 Large Flat Washers and (6) M8 Nylon Lock Nuts and (3) Sliders, (**Fig 5**). Do not fully tighten hardware at this time.

Note: The Sliders are packed with the Mounting Brackets.

Level and adjust the Step Bar and fully tighten all hardware.

Repeat **Steps 1-4** for the other side Step Bar installation. **The installation is completed**!!!