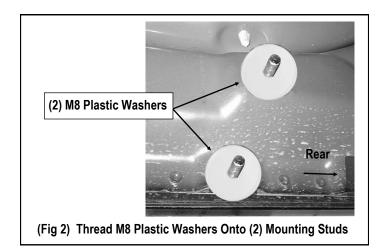

### **STEP 2**

Slide (1) M8 Plastic Washer over each of the (2) factory mounting studs in the body panel, (Fig 2).

**IMPORTANT:** The M8 Plastic Washers are designed to prevent corrosion between the aluminum body panel and the steel Mounting Brackets.

Note: Do not install the Brackets without the Plastic Washers.