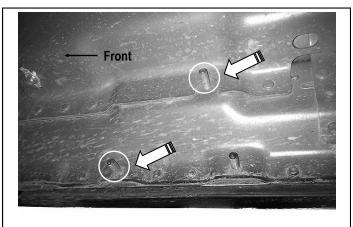

### **STEP 1**

Start installation from the passenger side front of the vehicle. Locate the rear factory running board mounting location along the inner side of the body, (**Fig 1**).

(Fig 1) Passenger Side Front Mounting Location