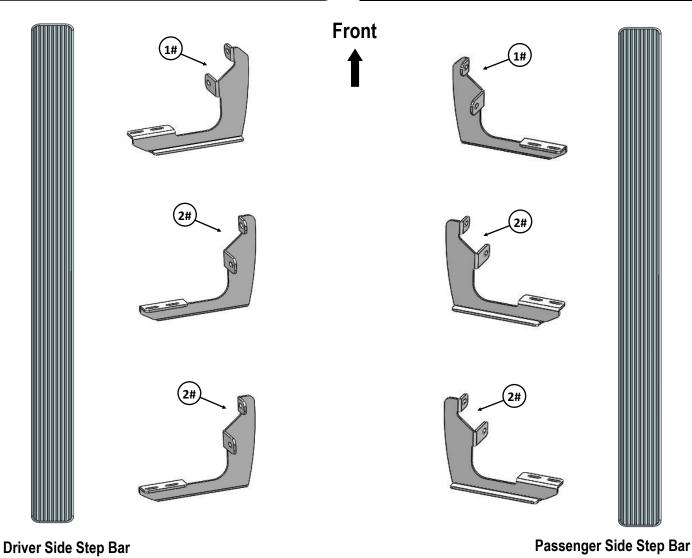

| Mounting Bracket List |     |                                            |      |     |                   |
|-----------------------|-----|--------------------------------------------|------|-----|-------------------|
| ltem                  | QTY | Description                                | ltem | QTY | Description       |
| 1#                    | 2   | Driver & Passenger Front Mounting Brackets | 2#   | 4   | Mounting Brackets |