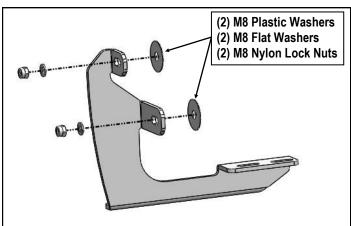

### STEP 3

Select (1) Passenger Front Mounting Bracket. Attach the Passenger Front Mounting Bracket to the (2) factory studs with (2) M8 Flat Washers and (2) M8 Nylon Lock Nuts, **(Fig 3).** Do not fully tighten hardware at this time.

(Fig 3) Passenger Front Mounting Bracket Installation