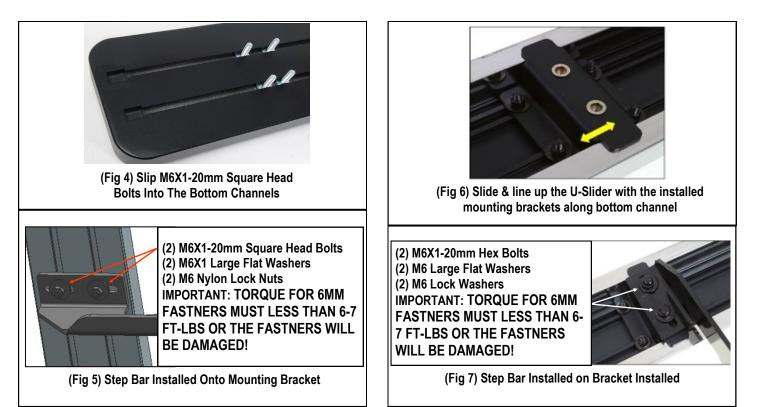

#### Aluminum Step Bar Installation:

Select a **Aluminum Step Bar**. Slip (3) M6X1-20mm Square Head Bolts into each bottom channel **(Fig 4)**. Carefully position the Step Bar onto the (3) Mounting Brackets.

**IMPORTANT**: Do not slide the Step Bar on the Brackets or the bottom surface of the board will be damaged. Attach the Step Bar to each Mounting Brackets with (2) M6X1-20mm Square Head Bolts, (2) M6 Large Flat Washers and (2) M6X1 Nylon Lock Nuts, (Fig 5). Do not fully tighten at this time. Level and adjust the Step Bar and fully tighten all hardware. Repeat Steps 1-6 for the other side Step Bar installation. The installation is completed!!!

#### Stainless Steel Step Bar Installation:

Select a <u>Stainless Steel Step Bar</u> (with the U-Sliders installed on the Bar). Loose the U-Sliders, reposition the U-Sliders onto the board according to the (3) Installed Mounting Brackets location, (Fig 6). Re-secure the U-Sliders on the Step Bar. Attach the Step Bar to the installed Mounting Brackets with (6) M6X1-20mm Hex Bolts, (6) M6 Large Flat Washers & (6) M6 Lock Washers, (Fig 7). Do not fully tighten hardware at this time. Level and adjust the Step Bar and fully tighten all hardware. Repeat Steps 1-5 and 7 for the other side Step Bar installation. The installation is completed!!!