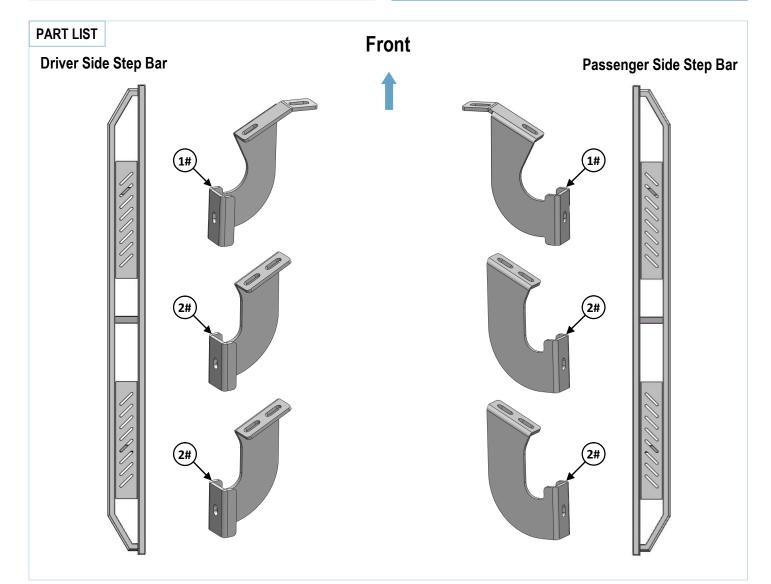

# iArmor®

| Hardware Package A (For Bracket Installation) |                                                    |                                            |            |     |                        |  |  |  |
|-----------------------------------------------|----------------------------------------------------|--------------------------------------------|------------|-----|------------------------|--|--|--|
| Item QT                                       | (                                                  | Description                                |            | QTY | Description            |  |  |  |
| 1# 2                                          | Driver / Passenger                                 | Driver / Passenger Front Mounting Brackets |            | 12  | M8X1.25-30mm Hex Bolts |  |  |  |
| 2# 4                                          | Driver / Passenger Center / Rear Mounting Brackets |                                            | 5#         | 12  | M8 Large Flat Washers  |  |  |  |
| 3# 6                                          | U Brackets                                         |                                            | 6#         | 12  | M8 Lock Washers        |  |  |  |
|                                               |                                                    | ¢ 4#                                       | <b>5</b> # |     | <b>6</b> #             |  |  |  |