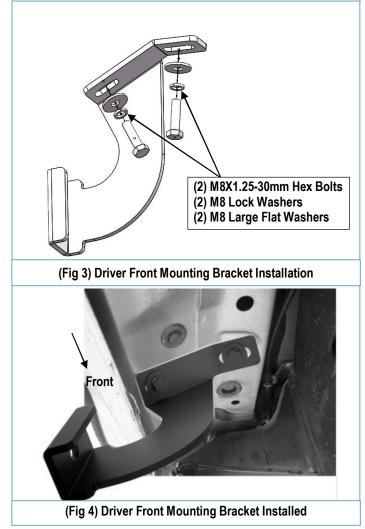

### STEP 2

Attach the Driver Front Mounting Bracket to the body panel by using (2) M8X1.25-30mm Hex Bolts, (2) M8 Large Flat Washers and (2) M8 lock washers. Don't fully tighten at this time, (Figs 3 & 4).