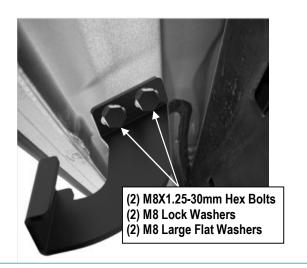

### STEP 2

Attach the Driver Front Mounting Bracket to the body panel by using (2) M8X1.25-30mm Hex Bolts, (2) M8 Large Flat Washers and (2) M8 lock washers. Don't fully tighten at this time, (Figs 3 & 4).