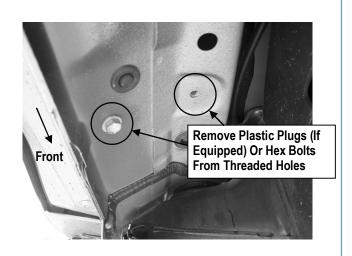

### **STEP 1**

Start the installation under the driver side of the vehicle. Determine Driver Side Front, Center and Rear Mounting Locations (Figs 1 & 2).

(Fig 1) Driver Side Front Mounting Location