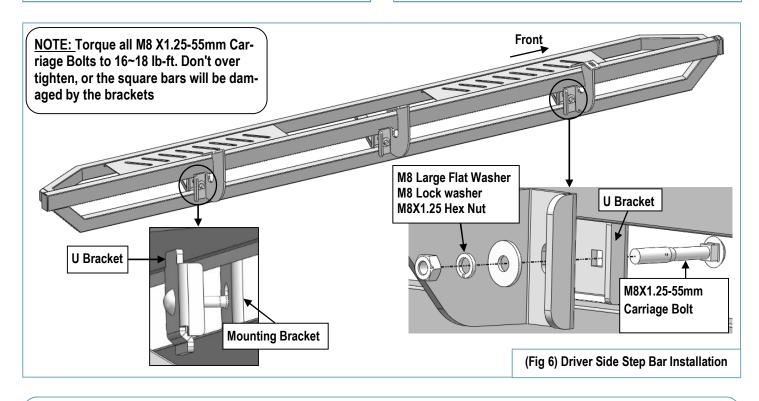

#### **STEP 4**

Once all (3) driver side mounting brackets are installed, select and attach the Driver Side Step Bar onto the Mounting Brackets with (3) U Brackets, (3) M8X1.25-55 Carriage Bolts, (3) M8 Large Flat Washers, (3) M8 Lock Washers and (3) M8X1.25 Hex Nuts, (**Fig 6**). Do not fully tighten hardware at this time.