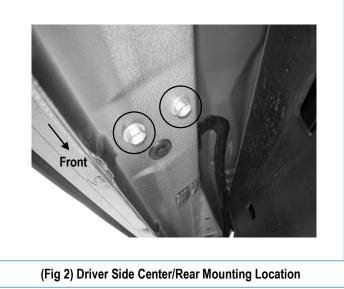

### **STEP 3**

Repeat **Step 2** to install the remaining driver side center and rear mounting brackets (**Fig 5**).

<u>Note:</u> Driver/Passenger Center and Rear Mounting Brackets are universal.

# iArmor®

(Fig 5) Driver Center/Rear Mounting Bracket Installed