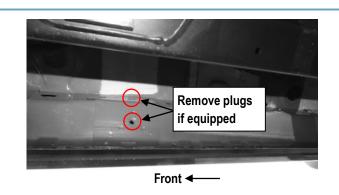

# **STEP 1**

Start installation from the Passenger side front of the vehicle, locate the threaded holes on the body panel, (Fig 1). Remove the plastic plugs covering the holes if equipped.

(Fig 1) Passenger Side Front Mounting Location