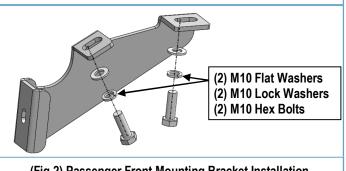

## **STEP 2**

Select Passenger Front Mounting Bracket and attach it to the front mounting location with (2) M10 Hex Bolts, (2) M10 Flat Washers, (2) M10 Lock Washers, (Fig 2). Do not fully tighten hardware at this time.

#### (Fig 2) Passenger Front Mounting Bracket Installation