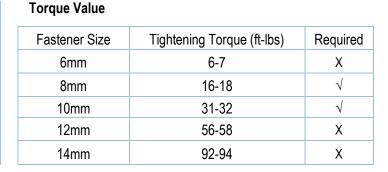

# iArmor®

# iArmor<sup>®</sup> by APS

### PART#: IA-S311H

#### **BEFORE INSTALLATION**

REMOVE CONTENTS FROM BOX. VERIFY ALL PARTS ARE PRESENT. READ INSTRUCTIONS CAREFULLY BEFORE STARTING INSTALLATION. ASSISTANCE IS RECOM-MENDED. THANK YOU FOR CHOOSING OUR PRODUCT!

#### **\*ROCKER PANEL MOUNT**

\*DRILLING NOT REQUIRED







| Hardware Package A (For Bracket Installation) |     |                                             |      |     |                        |  |  |  |  |
|-----------------------------------------------|-----|---------------------------------------------|------|-----|------------------------|--|--|--|--|
| ltem                                          | QTY | Description                                 | ltem | QTY | Description            |  |  |  |  |
| 1#                                            | 2   | Driver / Passenger Front Mounting Brackets  | 5#   | 12  | M10X1.5-30mm Hex Bolts |  |  |  |  |
| 2#                                            | 2   | Driver / Passenger Center Mounting Brackets | 6#   | 12  | M10 Flat Washers       |  |  |  |  |
| 3#