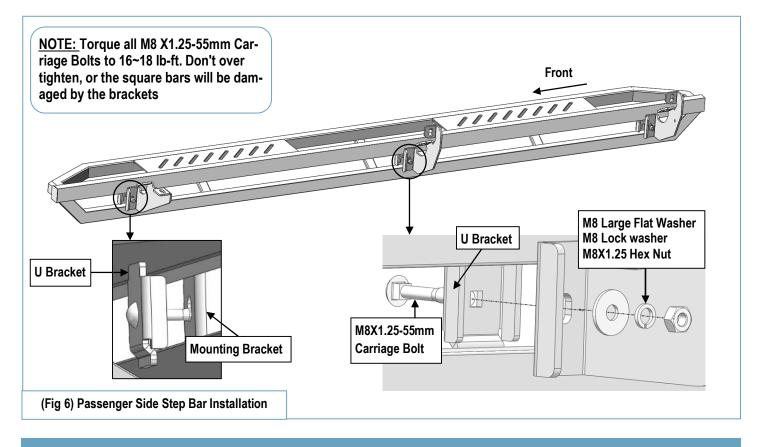

# **STEP 5**

Once all (3) passenger side mounting brackets are installed, select and attach the Passenger Side Step Bar onto the Mounting Brackets with (3) U Brackets, (3) M8X1.25-55mm Carriage Bolts, (3) M8 Large Flat Washers, (3) M8 Lock Washers and (3) M8X1.25 Hex Nuts, (**Fig 6**). Do not fully tighten hardware at this