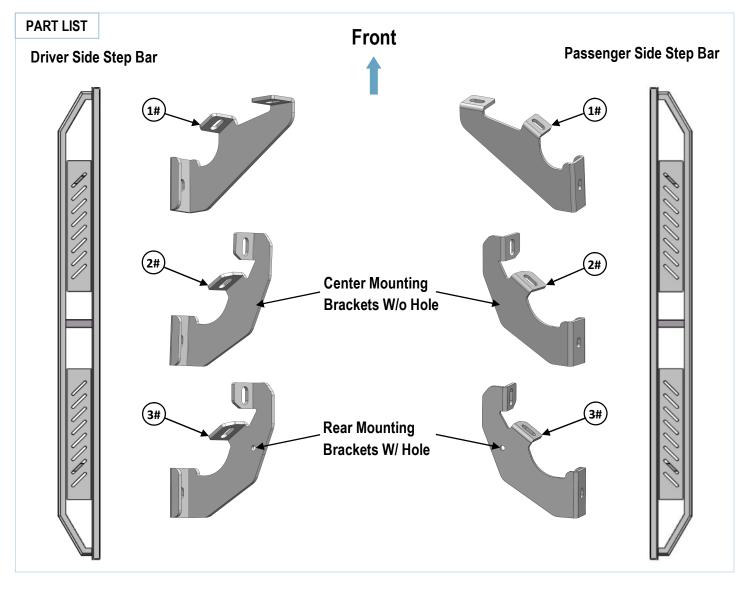

#### **\*ROCKER PANEL MOUNT**

\*DRILLING NOT REQUIRED

| Hardware Package A (For Bracket Installation) |     |                                             |      |     |                        |  |  |  |  |
|-----------------------------------------------|-----|---------------------------------------------|------|-----|------------------------|--|--|--|--|
| ltem                                          | QTY | Description                                 | ltem | QTY | Description            |  |  |  |  |
| 1#                                            | 2   | Driver / Passenger Front Mounting Brackets  | 5#   | 12  | M10X1.5-30mm Hex Bolts |  |  |  |  |
| 2#                                            | 2   | Driver / Passenger Center Mounting Brackets | 6#   | 12  | M10 Flat Washers       |  |  |  |  |
| 3#                                            | 2   | Driver / Passenger Rear Mounting Brackets   | 7#   | 12  | M10 Lock Washers       |  |  |  |  |
| 4#                                            | 6   | U Brackets                                  |      |     |                        |  |  |  |  |
|                                               |     | 4# 5#                                       |      | 6#  | <b>7</b> #             |  |  |  |  |