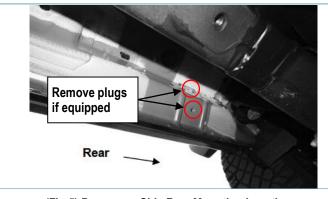

# **STEP 4**

Move to Passenger Side Rear mounting location, (Fig 5). Repeat Step 2 to install Passenger Rear Mounting Bracket. Do not fully tighten hardware at this time.

Note: Passenger and Driver Rear Mounting Brackets are Universal.

# iArmor®

(Fig 5) Passenger Side Rear Mounting Location