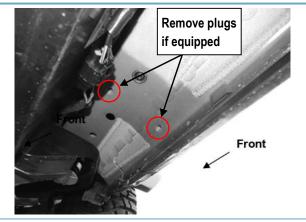

# **STEP 1**

Start installation from the Passenger side front of the vehicle, locate the threaded holes on the body panel, (Fig 1). Remove the plastic plugs covering the holes if equipped.

(Fig 1) Passenger Side Front Mounting Location