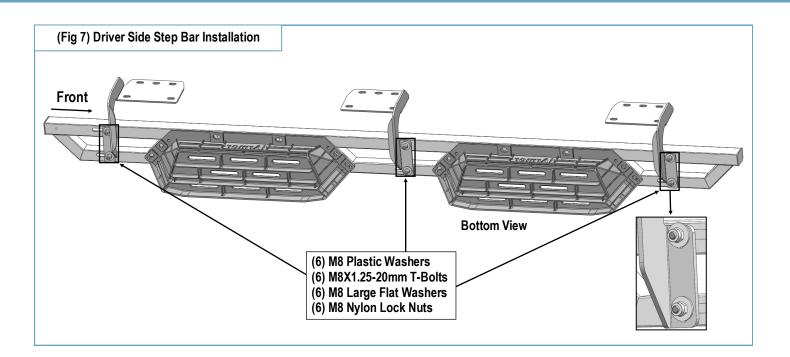

#### **STEP 6**

Attach the Assembled Driver Side Step Bar onto the Mounting Brackets with (6) M8 Plastic Washers, (6) M8X1.25-20mm T-Bolts, (6) M8 Large Flat Washers, (6) M8 Nylon Lock Nuts, (**Fig 7**). Do not fully tighten hardware at this time.