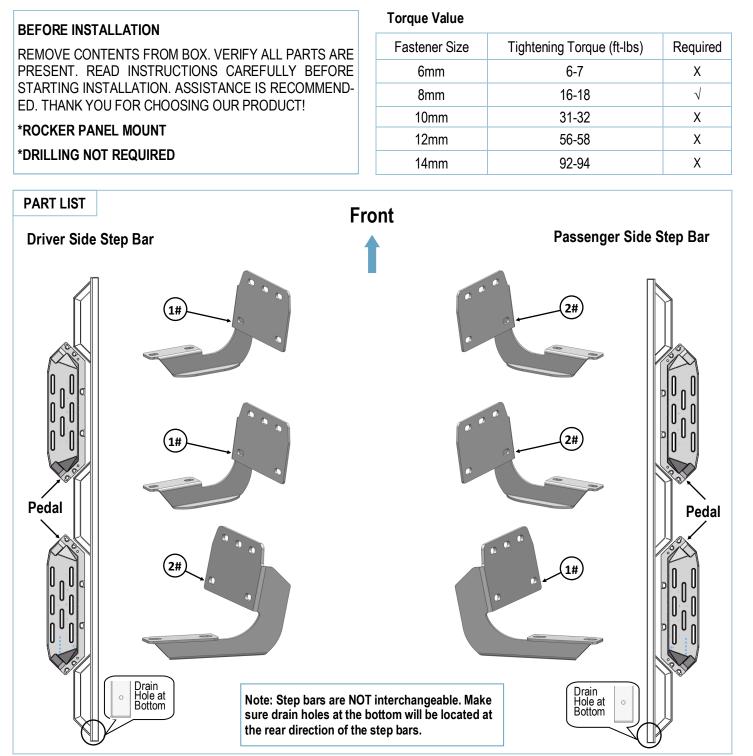

#### **STEP 1**

Install (4) Pedals onto the step bars with (24) M8X1.25-25mm Hex Bolts, (24) M8 Large Flat Washers and (24) M8 Lock Washers.

**IMPORTANT:** Don't punch the pedal with any metal hummer within pedal installation, or the pedal will be damaged.

#### **STEP 2**

Start the installation from the Driver side front of the vehicle. Locate the front (3) factory studs along the inner side of the body panel. (**Fig 1**). Use a wire brush to remove paint on the threaded studs if equipped.

#### **STEP 3**

Select (1) Driver Front Mounting Bracket. Attach the mounting bracket to the (3) factory studs with (3) M8 Large Flat Washers and (3) M8X1.25 Nylon Lock Nuts, **(Fig 2)**. Do not fully tighten hardware at this time.

NOTE: Driver Front / Center & Passenger Rear Mounting Brackets are Universal.

(Fig 2) Driver Front Mounting Bracket Installation

#### **STEP 4**

Move to Driver Side Center & Rear Mounting Locations (Figs 3 & 4). Repeat Step 3 to install the Mounting Brackets. Leave brackets loose at this time.

(Fig 3) Driver Side Center Mounting Location