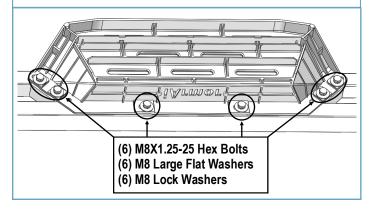

| Hardware Package B (For Step Pedals Installation) |          |                       |      |     |                 |  |  |  |  |  |
|---------------------------------------------------|----------|-----------------------|------|-----|-----------------|--|--|--|--|--|
| Item                                              | QTY      | Description           | Item | QTY | Description     |  |  |  |  |  |
| 1#                                                | 24       | M8X1.25-25 Hex Bolts  | 3#   | 24  | M8 Lock Washers |  |  |  |  |  |
| 2#                                                | 24       | M8 Large Flat Washers |      |     |                 |  |  |  |  |  |
|                                                   | 1# 2# 3# |                       |      |     |                 |  |  |  |  |  |

#### **STEP 1**

Install (4) Pedals onto the step bars with (24) M8X1.25-25mm Hex Bolts, (24) M8 Large Flat Washers and (24) M8 Lock Washers.

**IMPORTANT:** Don't punch the pedal with any metal hummer within pedal installation, or the pedal will be damaged.