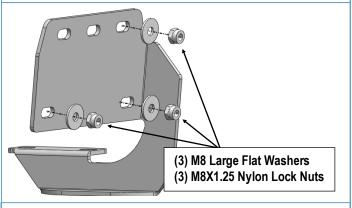

#### **STEP 3**

Select (1) Driver Front Mounting Bracket. Attach the mounting bracket to the (3) factory studs with (3) M8 Large Flat Washers and (3) M8X1.25 Nylon Lock Nuts, **(Fig 2)**. Do not fully tighten hardware at this time.

NOTE: Driver Front / Center & Passenger Rear Mounting Brackets are Universal.

(Fig 2) Driver Front Mounting Bracket Installation