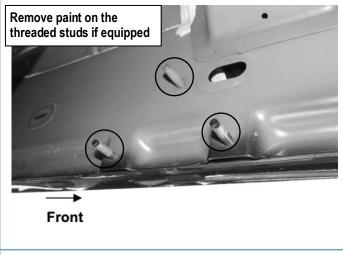

#### **STEP 2**

Start the installation from the Driver side front of the vehicle. Locate the front (3) factory studs along the inner side of the body panel. (**Fig 1**). Use a wire brush to remove paint on the threaded studs if equipped.