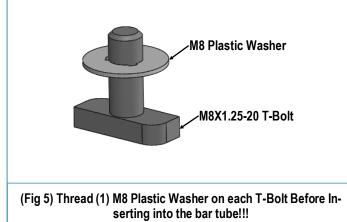

# iArmor®

Insert the T-bolt with M8 Plastic Washer in the slot on the step bar and rotate the T-bolt to (Fig 6) T-Bolt with plastic washer in the slot

Once all (3) brackets have been installed, select (6) M8X1.25-20mm T-Bolts, thread (1) M8 Plastic Washer on each T-Bolt, (**Fig 5**). Install the (6) M8X1.25-20mm T-Bolts with plastic washers in the slots on the assembled Driver side step bar. Rotate the T-Bolts to 90 degree, thread down the M8 Plastic Washers against the step bar (**Fig 6**).

<u>NOTE:</u> The Plastic Washer is designed to keep the T-Bolt from falling into the bar tube during installation.