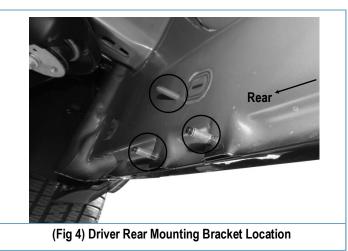

#### **STEP 4**

Move to Driver Side Center & Rear Mounting Locations (Figs 3 & 4). Repeat Step 3 to install the Mounting Brackets. Leave brackets loose at this time.

(Fig 3) Driver Side Center Mounting Location