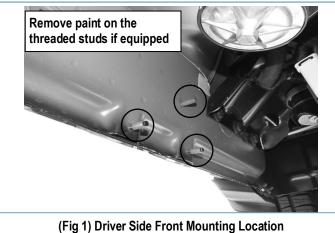

#### **STEP 2**

Start the installation from the Driver side front of the vehicle. Locate the front (3) factory studs along the inner side of the body panel. (**Fig 1**). Use a wire brush to remove paint on the threaded studs if equipped.