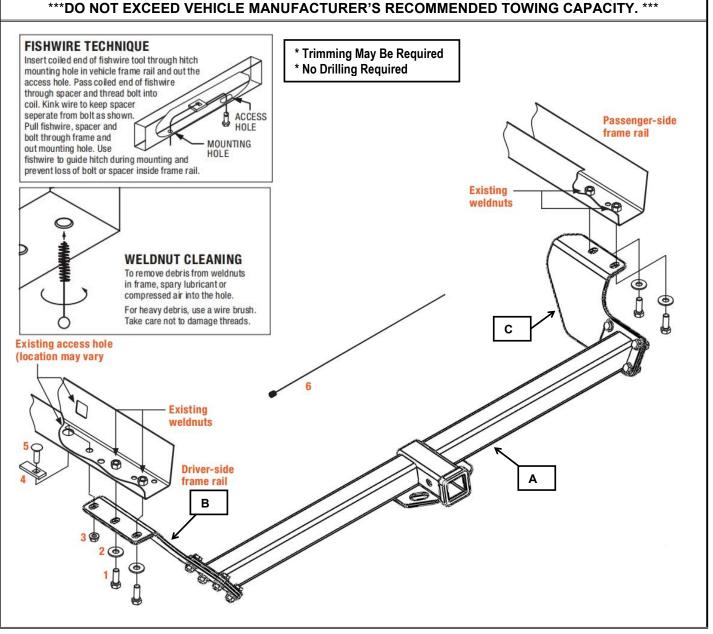

## **Hitch Installation Instruction**

| Part#                                                                                                                       | HT-X30068 Application                                                                                                                                                                                    |                                            | For 1999-2017 Honda Odyssey |                                                                                                                                                                                                                                                                                                                                                                                                                                    |  |  |  |  |  |  |
|-----------------------------------------------------------------------------------------------------------------------------|----------------------------------------------------------------------------------------------------------------------------------------------------------------------------------------------------------|--------------------------------------------|-----------------------------|------------------------------------------------------------------------------------------------------------------------------------------------------------------------------------------------------------------------------------------------------------------------------------------------------------------------------------------------------------------------------------------------------------------------------------|--|--|--|--|--|--|
| Step                                                                                                                        | Description                                                                                                                                                                                              |                                            |                             |                                                                                                                                                                                                                                                                                                                                                                                                                                    |  |  |  |  |  |  |
| 1                                                                                                                           | Assemble Hitch Body ( <b>A</b> ) and Mounting Brackets ( <b>B</b> , <b>C</b> ) with (8) M12X1.75-35mm Hex Bolts, (16) M12 Flat Washers, (8) M12 Hex Flange Nuts.(Hardware in " <b>HW A</b> ").           |                                            |                             |                                                                                                                                                                                                                                                                                                                                                                                                                                    |  |  |  |  |  |  |
| 2                                                                                                                           | If present, remove (5) fasteners and the plastic fascia covering the drive side frame rail.  NOTE: You may trim fascia and re-attach afte hitch installation.                                            | r                                          | 1 +                         | T                                                                                                                                                                                                                                                                                                                                                                                                                                  |  |  |  |  |  |  |
| 3                                                                                                                           | Locate (2) weldnuts near<br>the end of each frame ra<br>Clean weldnuts of debris<br>and rust to ease hitch<br>installation.(See weldnut<br>cleaning)                                                     | ill.   \                                   |                             | WELDNUT CLEANING To remove debris from weldnuts in frame, spary lubricant or compressed air into the hole. For heavy debris, use a wire brush. Take care not to damage threads.                                                                                                                                                                                                                                                    |  |  |  |  |  |  |
| 4                                                                                                                           | Raise the Hitch into position by sliding the passenger side plate ove the exhaust first. Secure the hitch into position using M12-1.25 x 35mm bolts and M12 Conical Washers.                             |                                            |                             |                                                                                                                                                                                                                                                                                                                                                                                                                                    |  |  |  |  |  |  |
| 5                                                                                                                           | On the driver side framerail fishwire a M10X1.5-3 carriage bolt and space through the access he and into the existing he in the bottom of the framerail. Secure with M flange nut. (See fishwitechnique) | 35 leer lole lole lole lole lole lole lole |                             | FISHWIRE TECHNIQUE Insert coiled end of fishwire tool through hitch mounting hole in vehicle frame rail and out the access hole. Pass coiled end of fishwire through spacer and thread bolt into coil. Kink wire to keep spacer seperate from bolt as shown. Pull fishwire, spacer and bolt through frame and out mounting hole. Use fishwire to guide hitch during mounting and prevent loss of bolt or spacer inside frame rail. |  |  |  |  |  |  |
| 6                                                                                                                           | Tighten all fasteners: Torque all M10 hardware to 32 ft-lbs; Torque all M12 hardware to 86 ft-lbs.                                                                                                       |                                            |                             |                                                                                                                                                                                                                                                                                                                                                                                                                                    |  |  |  |  |  |  |
| ***Periodically Check The Receiver Hitch To Ensure That All Fasteners ***  Are Tight & All Structural Components Are Sound. |                                                                                                                                                                                                          |                                            |                             |                                                                                                                                                                                                                                                                                                                                                                                                                                    |  |  |  |  |  |  |

Are Tight & All Structural Components Are Sound.

The instruction here is for your reference only. We strongly recommend the professional installer for best result. We are not responsible for any damage caused by the installation. Thank you for choosing our product!