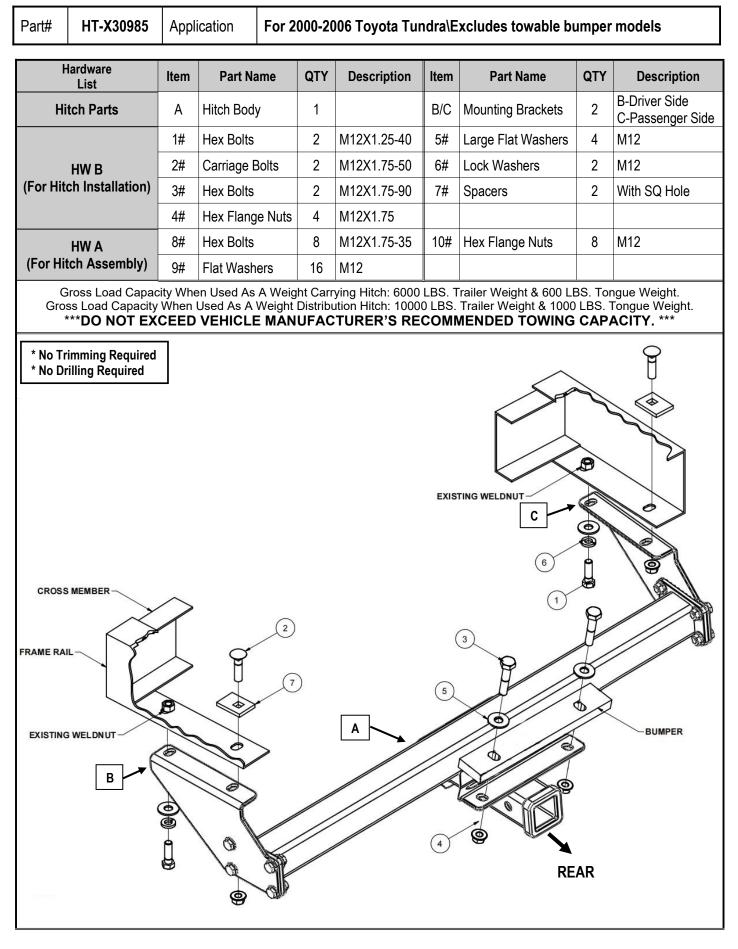

| Part#                                                                                                                         | HT-X30985                                                                | Application                                                                                                                                                                                    | For 2000-2006 Toyota Tundra\Excludes towable bumper models |  |
|-------------------------------------------------------------------------------------------------------------------------------|--------------------------------------------------------------------------|------------------------------------------------------------------------------------------------------------------------------------------------------------------------------------------------|------------------------------------------------------------|--|
| Step                                                                                                                          |                                                                          | Description                                                                                                                                                                                    |                                                            |  |
| 1                                                                                                                             |                                                                          | Assemble Hitch Body ( <b>A</b> ) and Mounting Brackets ( <b>B</b> , <b>C</b> ) with (8) M12X1.75-35mm Hex Bolts, (16) M12 Flat Washers, (8) M12 Hex Flange Nuts.(Hardware in " <b>HW A</b> "). |                                                            |  |
| 2                                                                                                                             | Remove two f                                                             | Remove two fascia cups on bumper and return to owner.                                                                                                                                          |                                                            |  |
| 3                                                                                                                             | Raise hitch into position.                                               |                                                                                                                                                                                                |                                                            |  |
| 4                                                                                                                             | Install (2) M12X1.25-40 hex bolts. (hand tighten).                       |                                                                                                                                                                                                |                                                            |  |
| 5                                                                                                                             | Install (2) M12X1.75-90 hex bolts with washers into bumper and tighten.  |                                                                                                                                                                                                |                                                            |  |
| 6                                                                                                                             | Install (2) M12                                                          | Install (2) M12X1.75-50 carriage bolts with square hole spacer and hex flange nut.                                                                                                             |                                                            |  |
| 7                                                                                                                             | Torque M12 Carriage Bolts to 58 ft-lb. Torque M12 Hex bolts to 86 ft-lb. |                                                                                                                                                                                                |                                                            |  |
| ***Periodically Check The Receiver Hitch To Ensure That All Fasteners ***<br>Are Tight & All Structural Components Are Sound. |                                                                          |                                                                                                                                                                                                |                                                            |  |