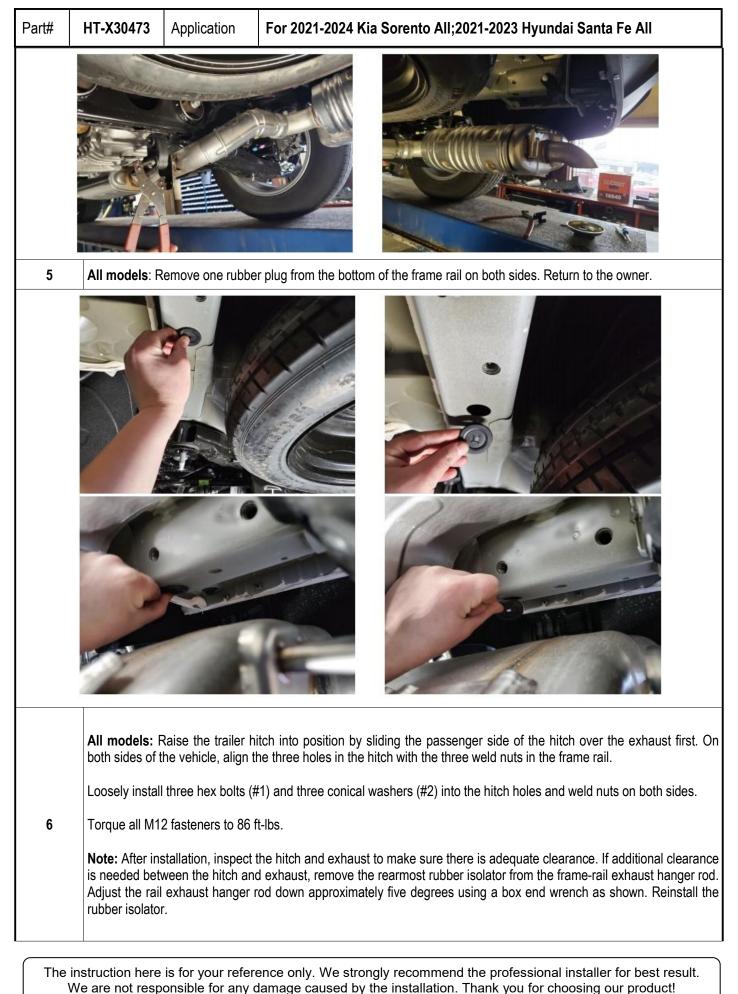

|             |                                                              |
| 3     | For models with a spare tire: Loosen the spare tire carrier nut using a 3/8" socket. Lower the spare tire and set aside for reinstallation in Step 7.                                                                                                                                                                                                                                       |             |                                                              |