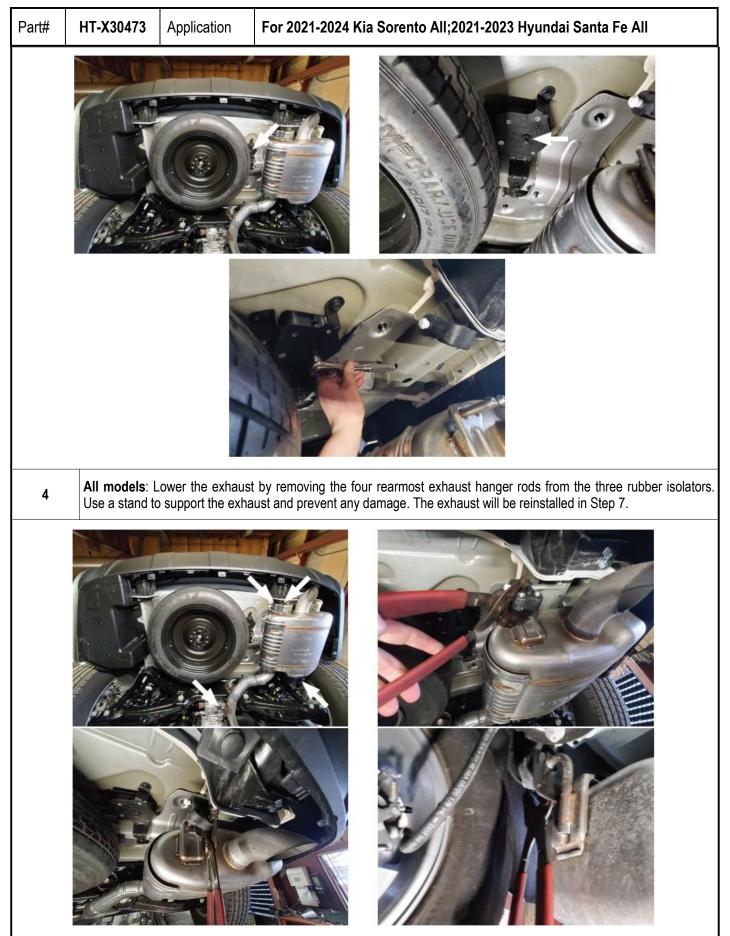

|             |                                                              |
| 3     | For models with a spare tire: Loosen the spare tire carrier nut using a 3/8" socket. Lower the spare tire and set aside for reinstallation in Step 7.                                                                                                                                                                                                                                       |             |                                                              |