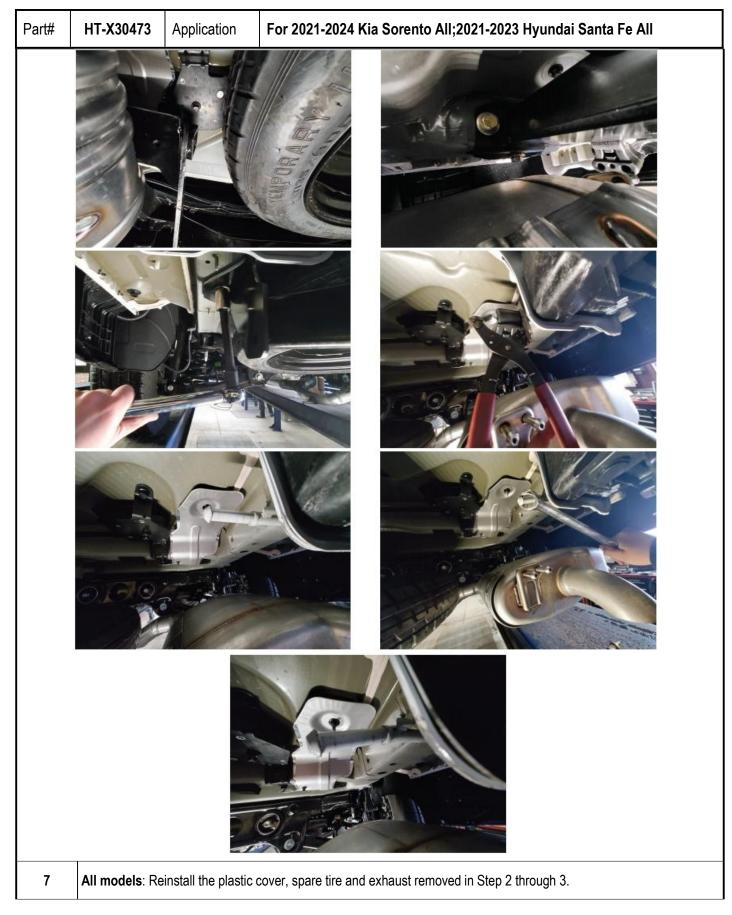

|             |                                                              |
| 3     | For models with a spare tire: Loosen the spare tire carrier nut using a 3/8" socket. Lower the spare tire and set aside for reinstallation in Step 7.                                                                                                                                                                                                                                       |             |                                                              |