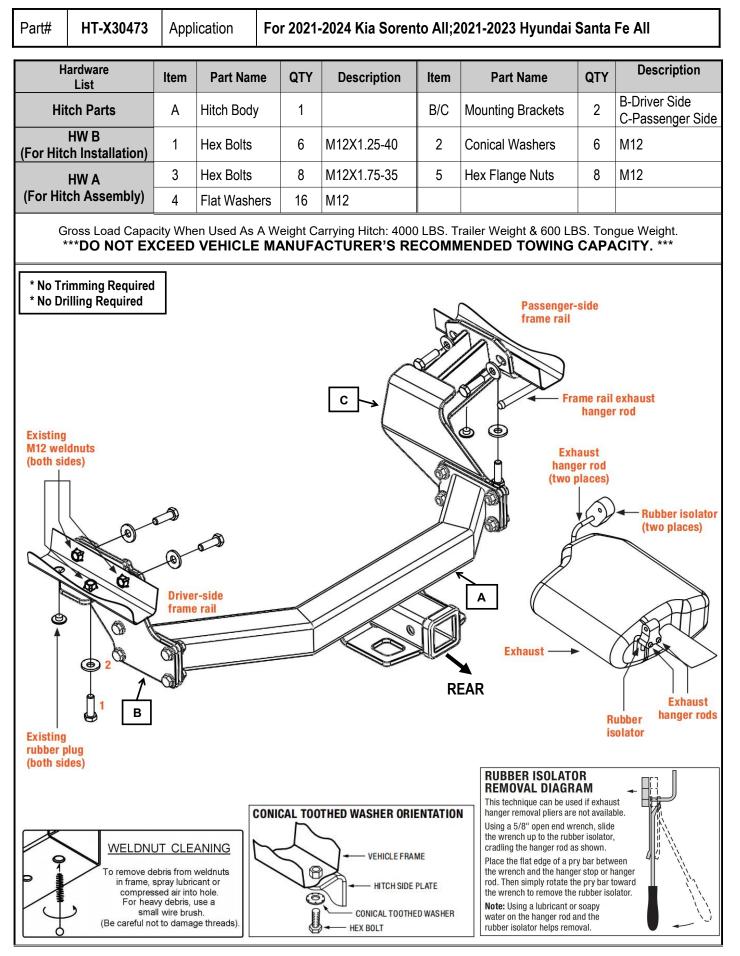

| Part# | HT-X30473                                                                                                                                                                                                                                                                                                                                                                                   | Application | For 2021-2024 Kia Sorento All;2021-2023 Hyundai Santa Fe All |
|-------|---------------------------------------------------------------------------------------------------------------------------------------------------------------------------------------------------------------------------------------------------------------------------------------------------------------------------------------------------------------------------------------------|-------------|--------------------------------------------------------------|
| Step  | Description                                                                                                                                                                                                                                                                                                                                                                                 |             |                                                              |
| 1     | Assemble Hitch Body ( <b>A</b> ) and Mounting Brackets ( <b>B</b> , <b>C</b> ) with (8) M12X1.75-35mm Hex Bolts, (16) M12 Flat Washers, (8) M12 Hex Flange Nuts.(Hardware in " <b>HW A</b> ").                                                                                                                                                                                              |             |                                                              |
| 2     | For Kia Sorento models only: Remove the plastic cover by removing the three lower plastic clips located on driver side near the wheel well and gently pulling straight down.<br>If the plastic cover cannot be removed by pulling down, unscrew the two upper plastic nuts by hand until you are able to remove the plastic cover. Set the plastic cover aside for reinstallation in Step 7 |             |                                                              |
|       | <text></text>                                                                                                                                                                                                                                                                                                                                                                               |             |                                                              |
| 3     | For models with a spare tire: Loosen the spare tire carrier nut using a 3/8" socket. Lower the spare tire and set aside for reinstallation in Step 7.                                                                                                                                                                                                                                       |             |                                                              |