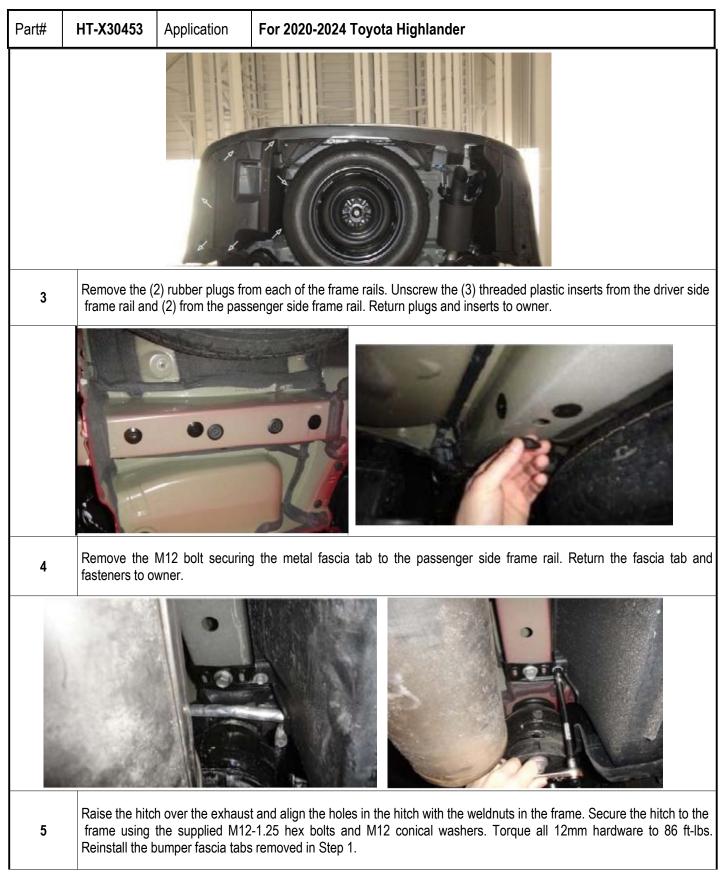

## **Hitch Installation Instruction**

| Step | Description                                                                                                                                                                                                                                    |
|------|------------------------------------------------------------------------------------------------------------------------------------------------------------------------------------------------------------------------------------------------|
| 1    | Assemble Hitch Body ( <b>A</b> ) and Mounting Brackets ( <b>B</b> , <b>C</b> ) with (8) M12X1.75-35mm Hex Bolts, (12) M12 Flat Washers, (8) M12 Lock Washers, (4) M12 Hex Nuts.(Hardware in " <b>HW A</b> ").                                  |
| 2    | Remove the (5) fasteners securing the driver side underbody panel. After lowering the underbody panel return it to the owner or trim and reinstall in Step (5). Remove (1) fastener from the outermost bumper support tabs and bend tabs down. |