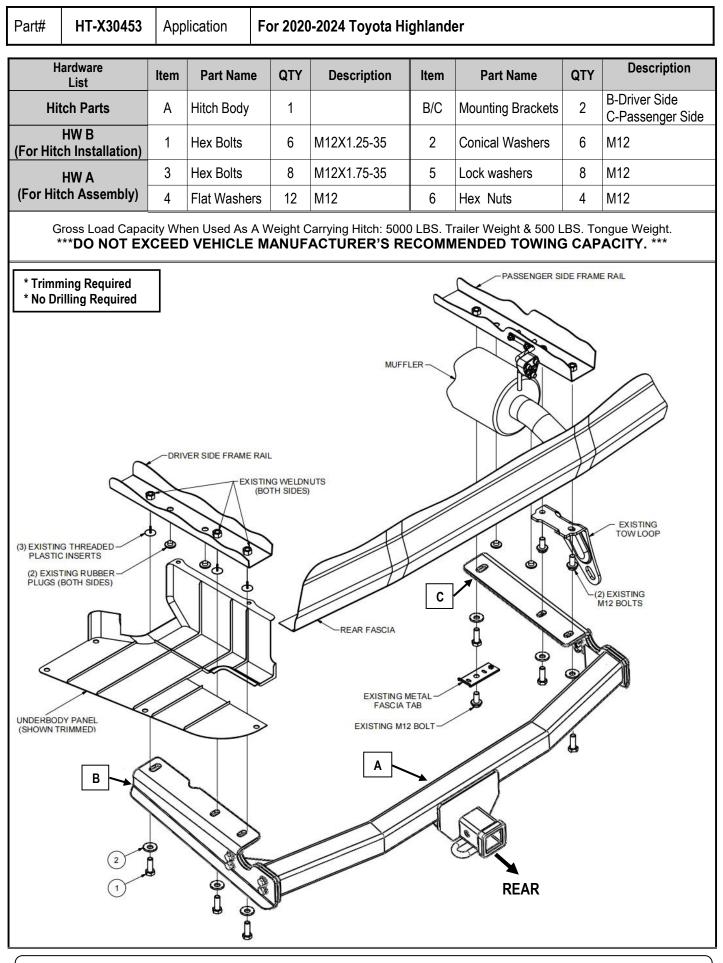

## **Hitch Installation Instruction**

| Step | Description                                                                                                                                                                                                                                    |
|------|------------------------------------------------------------------------------------------------------------------------------------------------------------------------------------------------------------------------------------------------|
| 1    | Assemble Hitch Body ( <b>A</b> ) and Mounting Brackets ( <b>B</b> , <b>C</b> ) with (8) M12X1.75-35mm Hex Bolts, (12) M12 Flat Washers, (8) M12 Lock Washers, (4) M12 Hex Nuts.(Hardware in " <b>HW A</b> ").                                  |
| 2    | Remove the (5) fasteners securing the driver side underbody panel. After lowering the underbody panel return it to the owner or trim and reinstall in Step (5). Remove (1) fastener from the outermost bumper support tabs and bend tabs down. |