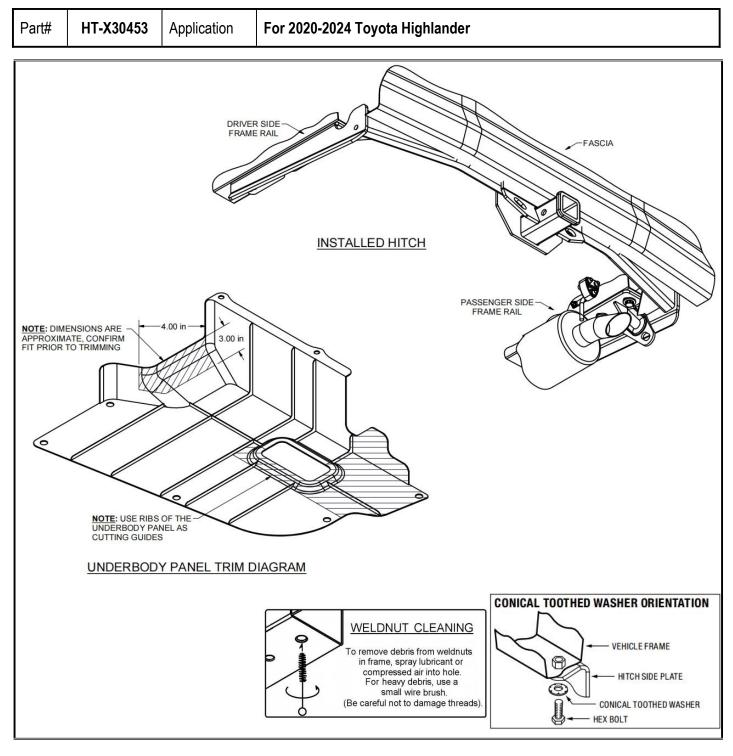

## **Hitch Installation Instruction**

| Step | Description                                                                                                                                                                                                                                    |
|------|------------------------------------------------------------------------------------------------------------------------------------------------------------------------------------------------------------------------------------------------|
| 1    | Assemble Hitch Body ( <b>A</b> ) and Mounting Brackets ( <b>B</b> , <b>C</b> ) with (8) M12X1.75-35mm Hex Bolts, (12) M12 Flat Washers, (8) M12 Lock Washers, (4) M12 Hex Nuts.(Hardware in " <b>HW A</b> ").                                  |
| 2    | Remove the (5) fasteners securing the driver side underbody panel. After lowering the underbody panel return it to the owner or trim and reinstall in Step (5). Remove (1) fastener from the outermost bumper support tabs and bend tabs down. |