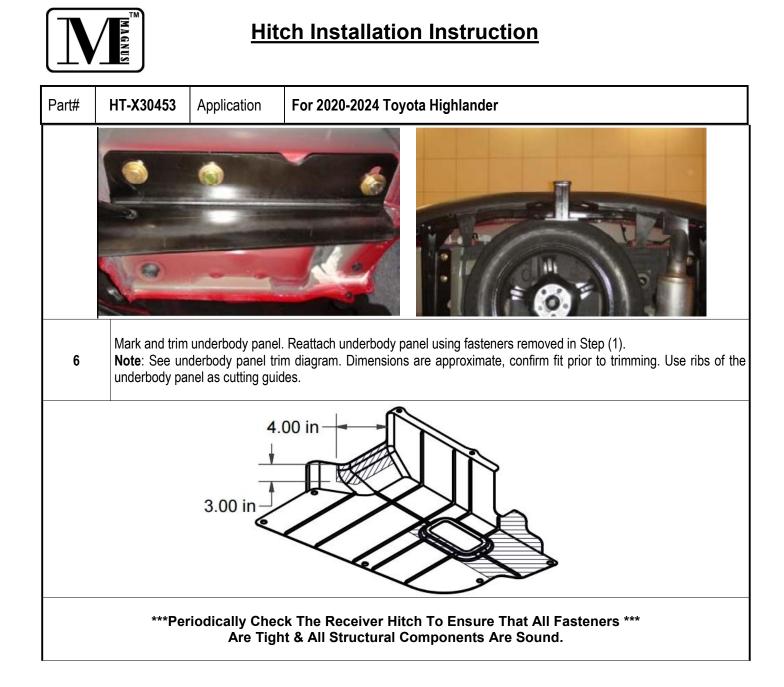

## **Hitch Installation Instruction**

| Step | Description                                                                                                                                                                                                                                    |
|------|------------------------------------------------------------------------------------------------------------------------------------------------------------------------------------------------------------------------------------------------|
| 1    | Assemble Hitch Body ( <b>A</b> ) and Mounting Brackets ( <b>B</b> , <b>C</b> ) with (8) M12X1.75-35mm Hex Bolts, (12) M12 Flat Washers, (8) M12 Lock Washers, (4) M12 Hex Nuts.(Hardware in " <b>HW A</b> ").                                  |
| 2    | Remove the (5) fasteners securing the driver side underbody panel. After lowering the underbody panel return it to the owner or trim and reinstall in Step (5). Remove (1) fastener from the outermost bumper support tabs and bend tabs down. |