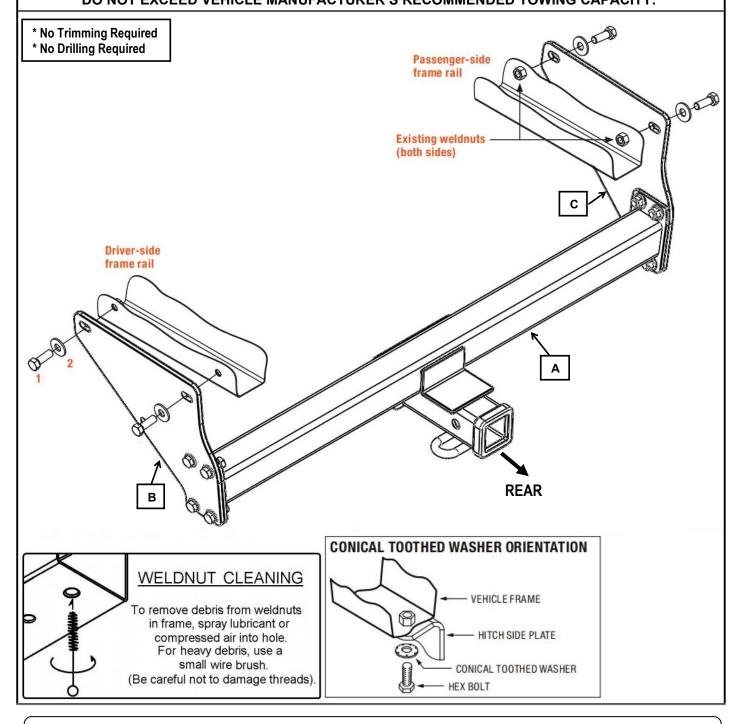

## **Hitch Installation Instruction**

| Part#            | HT-X30416                | Application |             | For 2019-2023 Toyota RAV4 |     |             |      |                   |     |                                   |
|------------------|--------------------------|-------------|-------------|---------------------------|-----|-------------|------|-------------------|-----|-----------------------------------|
| Hardware<br>List |                          | Item        | Part Name   |                           | QTY | Description | Item | Part Name         | QTY | Description                       |
| Hitch Parts      |                          | Α           | Hitch Body  |                           | 1   |             | B/C  | Mounting Brackets | 2   | B-Driver Side<br>C-Passenger Side |
|                  | HW B<br>ch Installation) | 1           | 1 Hex Bolts |                           | 4   | M12X1.25-35 | 2    | Conical Washers   | 4   | M12                               |
|                  | HW A                     | 3           | Hex Bolts   |                           | 8   | M12X1.75-35 | 5    | Hex Flange Nuts   | 8   | M12                               |
|                  | ch Assembly)             | 4           | Flat Was    | hers                      | 16  | M12         |      |                   |     |                                   |

## **Hitch Installation Instruction**

| Part# | HT-X30416                                                                                                                                                                                                | Application                                                                                                                                                                                    | For 2019-2023 Toyota RAV4 |  |  |  |  |  |  |
|-------|----------------------------------------------------------------------------------------------------------------------------------------------------------------------------------------------------------|------------------------------------------------------------------------------------------------------------------------------------------------------------------------------------------------|---------------------------|--|--|--|--|--|--|
| Step  | Description                                                                                                                                                                                              |                                                                                                                                                                                                |                           |  |  |  |  |  |  |
| 1     |                                                                                                                                                                                                          | Assemble Hitch Body ( <b>A</b> ) and Mounting Brackets ( <b>B</b> , <b>C</b> ) with (8) M12X1.75-35mm Hex Bolts, (16) M12 Flat Washers, (8) M12 Hex Flange Nuts.(Hardware in " <b>HW A</b> "). |                           |  |  |  |  |  |  |
| 2     | Remove any stickers covering the holes on the outside of the frame rails.  If equipped, remove the tie down bracket from the bottom of the passenger-side frame rail and return it to the vehicle owner. |                                                                                                                                                                                                |                           |  |  |  |  |  |  |

Raise the trailer hitch into position and loosely secure with the provided hardware (#1, #2). Torque all M12 hardware to 86 ft-lbs.

4 Installation Complete.

\*\*\*Periodically Check The Receiver Hitch To Ensure That All Fasteners \*\*\*
Are Tight & All Structural Components Are Sound.