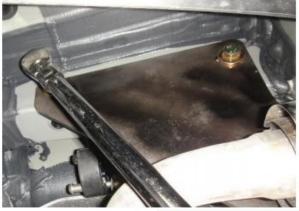

## **Hitch Installation Instruction**

| Part# | HT-X30416                                                                                                                                                                                                | Application                                                                                                                                                                                    | For 2019-2023 Toyota RAV4 |  |  |  |  |  |  |
|-------|----------------------------------------------------------------------------------------------------------------------------------------------------------------------------------------------------------|------------------------------------------------------------------------------------------------------------------------------------------------------------------------------------------------|---------------------------|--|--|--|--|--|--|
| Step  | Description                                                                                                                                                                                              |                                                                                                                                                                                                |                           |  |  |  |  |  |  |
| 1     |                                                                                                                                                                                                          | Assemble Hitch Body ( <b>A</b> ) and Mounting Brackets ( <b>B</b> , <b>C</b> ) with (8) M12X1.75-35mm Hex Bolts, (16) M12 Flat Washers, (8) M12 Hex Flange Nuts.(Hardware in " <b>HW A</b> "). |                           |  |  |  |  |  |  |
| 2     | Remove any stickers covering the holes on the outside of the frame rails.  If equipped, remove the tie down bracket from the bottom of the passenger-side frame rail and return it to the vehicle owner. |                                                                                                                                                                                                |                           |  |  |  |  |  |  |