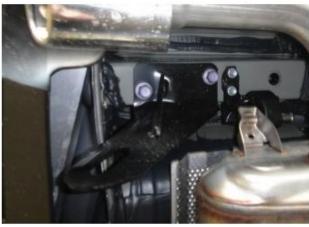

## **Hitch Installation Instruction**

| Part# | HT-X30416                                                                                                                                                                                                | Application                                                                                                                                                                                    | For 2019-2023 Toyota RAV4 |  |  |  |  |  |  |
|-------|----------------------------------------------------------------------------------------------------------------------------------------------------------------------------------------------------------|------------------------------------------------------------------------------------------------------------------------------------------------------------------------------------------------|---------------------------|--|--|--|--|--|--|
| Step  | Description                                                                                                                                                                                              |                                                                                                                                                                                                |                           |  |  |  |  |  |  |
| 1     |                                                                                                                                                                                                          | Assemble Hitch Body ( <b>A</b> ) and Mounting Brackets ( <b>B</b> , <b>C</b> ) with (8) M12X1.75-35mm Hex Bolts, (16) M12 Flat Washers, (8) M12 Hex Flange Nuts.(Hardware in " <b>HW A</b> "). |                           |  |  |  |  |  |  |
| 2     | Remove any stickers covering the holes on the outside of the frame rails.  If equipped, remove the tie down bracket from the bottom of the passenger-side frame rail and return it to the vehicle owner. |                                                                                                                                                                                                |                           |  |  |  |  |  |  |