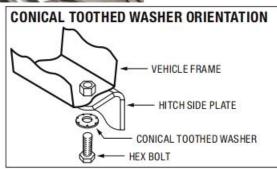

Raise the trailer hitch into position and loosely secure with the provided hardware (#1, #2). Torque all M12 hardware to 86 ft-lbs.

4 Installation Complete.

\*\*\*Periodically Check The Receiver Hitch To Ensure That All Fasteners \*\*\*
Are Tight & All Structural Components Are Sound.