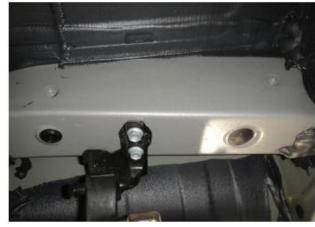

## **Hitch Installation Instruction**

| Part# | HT-X30416                                                                                                                                                                                                | Application                                                                                                                                                                                    | For 2019-2023 Toyota RAV4 |  |  |  |  |  |  |
|-------|----------------------------------------------------------------------------------------------------------------------------------------------------------------------------------------------------------|------------------------------------------------------------------------------------------------------------------------------------------------------------------------------------------------|---------------------------|--|--|--|--|--|--|
| Step  | Description                                                                                                                                                                                              |                                                                                                                                                                                                |                           |  |  |  |  |  |  |
| 1     |                                                                                                                                                                                                          | Assemble Hitch Body ( <b>A</b> ) and Mounting Brackets ( <b>B</b> , <b>C</b> ) with (8) M12X1.75-35mm Hex Bolts, (16) M12 Flat Washers, (8) M12 Hex Flange Nuts.(Hardware in " <b>HW A</b> "). |                           |  |  |  |  |  |  |
| 2     | Remove any stickers covering the holes on the outside of the frame rails.  If equipped, remove the tie down bracket from the bottom of the passenger-side frame rail and return it to the vehicle owner. |                                                                                                                                                                                                |                           |  |  |  |  |  |  |