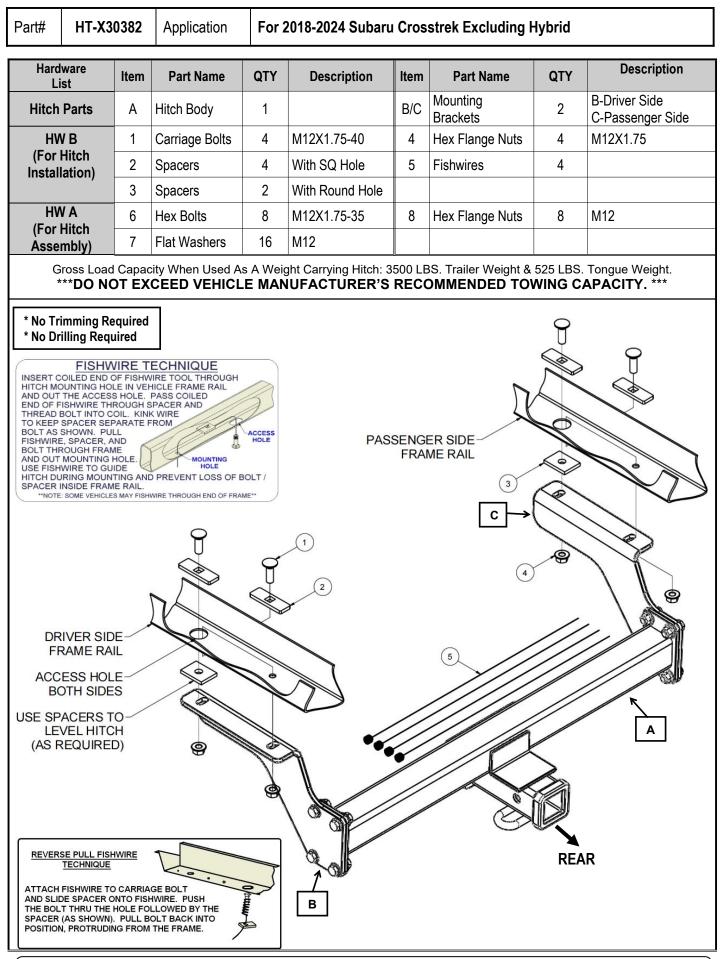

## **Hitch Installation Instruction**

| Part#                                                                                                                                                                                                                    | HT-X30382                                                                                                                                                                                            | Application         | For 2018-2024 Subaru Crosstrek Excluding Hybrid                                                                                 |
|--------------------------------------------------------------------------------------------------------------------------------------------------------------------------------------------------------------------------|------------------------------------------------------------------------------------------------------------------------------------------------------------------------------------------------------|---------------------|---------------------------------------------------------------------------------------------------------------------------------|
| Step                                                                                                                                                                                                                     | Description                                                                                                                                                                                          |                     |                                                                                                                                 |
| 1                                                                                                                                                                                                                        | Assemble Hitch Body ( <b>A</b> ) and Mounting Brackets ( <b>B</b> , <b>C</b> ) with (8) M12X1.75-35mm Hex Bolts, (16) M12 Flat Washers, (8) M12 Hex Flange Nuts.(Hardware in " <b>HW A</b> ").       |                     |                                                                                                                                 |
| 2                                                                                                                                                                                                                        | Remove (2) rubber plugs from each frame rail and return to vehicle owner (leave center plugs in the frame).                                                                                          |                     |                                                                                                                                 |
|                                                                                                                                                                                                                          |                                                                                                                                                                                                      |                     |                                                                                                                                 |
| 3                                                                                                                                                                                                                        |                                                                                                                                                                                                      |                     | vire M12 carriage bolts and spacers into position and reverse fishwire remaining M12 nto access hole. Leave fishwires attached. |
|                                                                                                                                                                                                                          | _                                                                                                                                                                                                    |                     |                                                                                                                                 |
| 4                                                                                                                                                                                                                        | Raise hitch into position using round spacers to level hitch as necessary. Remove fishwires and loosely install (4) M12X1.75 hex flange nuts. NOTE: Be careful not to push the bolts into the frame. |                     |                                                                                                                                 |
|                                                                                                                                                                                                                          |                                                                                                                                                                                                      |                     |                                                                                                                                 |
| 5                                                                                                                                                                                                                        | Torque all M12                                                                                                                                                                                       | 2 fasteners to 58 I | b-ft.                                                                                                                           |
|                                                                                                                                                                                                                          |                                                                                                                                                                                                      |                     |                                                                                                                                 |
| ***Periodically Check The Receiver Hitch To Ensure That All Fasteners ***<br>Are Tight & All Structural Components Are Sound.                                                                                            |                                                                                                                                                                                                      |                     |                                                                                                                                 |
| The instruction here is for your reference only. We strongly recommend the professional installer for best result. We are not responsible for any damage caused by the installation. Thank you for choosing our product! |                                                                                                                                                                                                      |                     |                                                                                                                                 |