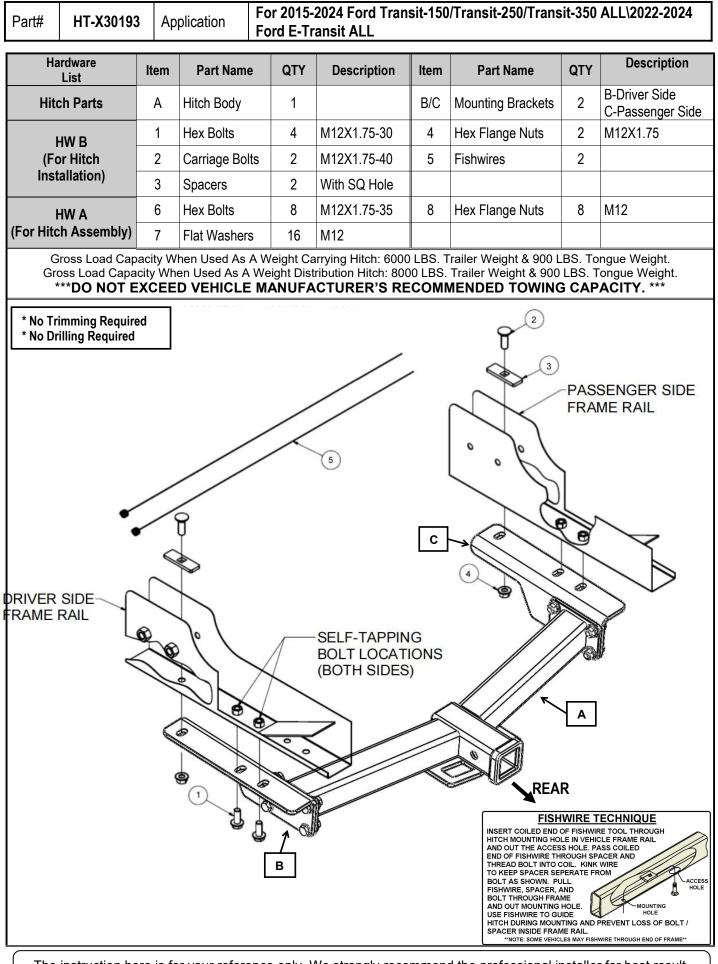

## **Hitch Installation Instruction**

| Step |                                                                                                                                                                                                                                                                                                                 |                                        |                                                                                                     |
|------|-----------------------------------------------------------------------------------------------------------------------------------------------------------------------------------------------------------------------------------------------------------------------------------------------------------------|----------------------------------------|-----------------------------------------------------------------------------------------------------|
|      | Description                                                                                                                                                                                                                                                                                                     |                                        |                                                                                                     |
| 1    | Assemble Hitch Body ( <b>A</b> ) and Mounting Brackets ( <b>B</b> , <b>C</b> ) with (8) M12X1.75-35mm Hex Bolts, (16) M12 Flat Washers, (8) M12 Hex Flange Nuts.(Hardware in " <b>HW A</b> ").                                                                                                                  |                                        |                                                                                                     |
| 2    | Clean frame bolt locations as needed with lubricant and brush. Thread self-tapping bolts into locations as shown (4 places). Thread the bolt half-way or more while keeping the bolt perpendicular to the frame rail, remove the bolts to be installed later. NOTE: Using a M12-1.75 tap may ease installation. |                                        |                                                                                                     |
|      |                                                                                                                                                                                                                                                                                                                 |                                        |                                                                                                     |
| 3    | Fishwire (1) Carriage bolt and spacer into each frame rail.                                                                                                                                                                                                                                                     |                                        |                                                                                                     |
|      |                                                                                                                                                                                                                                                                                                                 |                                        |                                                                                                     |
| 4    | Raise hitch into location, careful not to push bolts back into frame and secure with the provided M12 hex bolts along with the M12X1.75 hex nuts.<br>Torque M12 carriage bolts to 58 ft-lbs. Torque M12 hex bolts to 86 ft-lbs.                                                                                 |                                        |                                                                                                     |
|      |                                                                                                                                                                                                                                                                                                                 | ~~~~~~~~~~~~~~~~~~~~~~~~~~~~~~~~~~~~~~ |                                                                                                     |
| 5    | Installation Co                                                                                                                                                                                                                                                                                                 | mplete.                                |                                                                                                     |
|      | ***Per                                                                                                                                                                                                                                                                                                          |                                        | ck The Receiver Hitch To Ensure That All Fasteners ***<br>ht & All Structural Components Are Sound. |