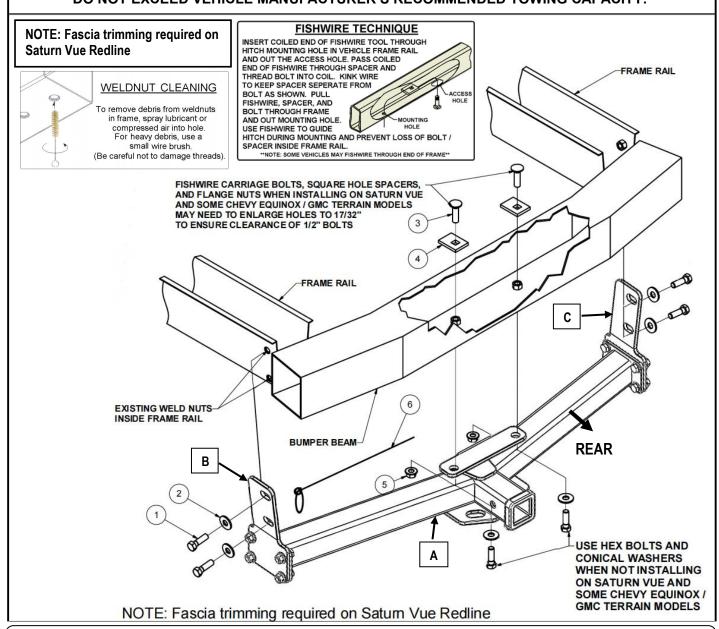

## **Hitch Installation Instruction**

REV.20240601

Part# HT-X39158 Application For 2005-2017 Chevrolet Equinox 2010-2017 GMC Terrain 2006-2009 Pontiac Torrent 2002-2007 Saturn Vue

| Hardware<br>List                    | Item | Part Name       | QTY | Description | Item | Part Name            | QTY | Description                       |
|-------------------------------------|------|-----------------|-----|-------------|------|----------------------|-----|-----------------------------------|
| Hitch Parts                         | Α    | Hitch Body      | 1   |             | B/C  | Mounting<br>Brackets | 2   | B-Driver Side<br>C-Passenger Side |
| HW B<br>(For Hitch<br>Installation) | 1    | Hex Bolts       | 6   | M12X1.75-40 | 4    | Spacers              | 2   | Square hole spacer                |
|                                     | 2    | Conical Washers | 6   | M12         | 5    | Hex Flange Nuts      | 2   | M12X1.75                          |
|                                     | 3    | Carriage Bolts  | 2   | M12X1.75-45 | 6    | Fish Wire            | 1   |                                   |
| HW A<br>(For Hitch Assembly)        | 7    | Hex Bolts       | 8   | M12X1.75-35 | 9    | Hex Flange Nuts      | 8   | M12                               |
|                                     | 8    | Flat Washers    | 16  | M12         |      |                      |     |                                   |

| Step | Description                                                                                                                                                                                    |  |  |  |
|------|------------------------------------------------------------------------------------------------------------------------------------------------------------------------------------------------|--|--|--|
| 1    | Assemble Hitch Body ( <b>A</b> ) and Mounting Brackets ( <b>B</b> , <b>C</b> ) with (8) M12X1.75-35mm Hex Bolts, (16) M12 Flat Washers, (8) M12 Hex Flange Nuts.(Hardware in " <b>HW A</b> "). |  |  |  |
| 2    | Remove the center panel of the fascia for the hitch installation (For Chevy Equinox and the GMC Terrain).                                                                                      |  |  |  |
| 3    | Remove existing M12 fasteners from outside surfaces of frame rails.                                                                                                                            |  |  |  |
| 4    | Raise hitch and fasten to bumper beam with M12 bolts and conical washers.                                                                                                                      |  |  |  |
| 5    | Fasten the hitch on outside surfaces of frame rails with M12 bolts and conical washers.                                                                                                        |  |  |  |
| 6    | Remaining carriage bolts and spacers through end of bumper beam using Fish wire. (See FISHWIRE TECHNIQUE)                                                                                      |  |  |  |
| 7    | Tighten all fasteners. Torque M12 Carriage Bolt to 58 ft-lbs. Torque other M12 hardware to 86 ft-lbs.                                                                                          |  |  |  |
|      | ***Periodically Check The Receiver Hitch To Ensure That All Fasteners ***  Are Tight & All Structural Components Are Sound.                                                                    |  |  |  |