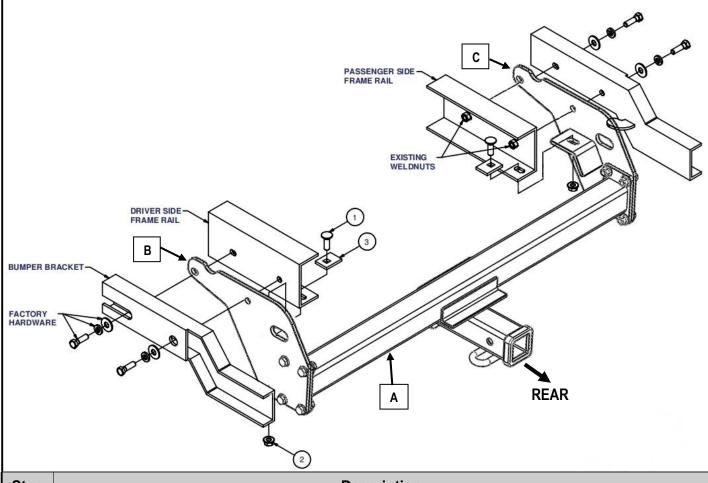

## **Hitch Installation Instruction**

| Part#            | Part# <b>HT-X38356</b> |      | Application Fo |                 | or 1995-2004 Toyota Tacoma |             |      |                   |     |                                   |  |
|------------------|------------------------|------|----------------|-----------------|----------------------------|-------------|------|-------------------|-----|-----------------------------------|--|
| Hardware<br>List |                        | Item | Part Name      |                 | QTY                        | Description | Item | Part Name         | QTY | Description                       |  |
| Hitch Parts      |                        | Α    | Hitch Body     | Hitch Body      |                            |             | B/C  | Mounting Brackets | 2   | B-Driver Side<br>C-Passenger Side |  |
|                  | IW B                   | 1#   | Carriage Bol   | ts              | 2                          | M12X1.75-40 | 3#   | Spacers           | 2   | With SQ hole                      |  |
|                  | or Hitch<br>tallation) | 2#   | Hex Flange I   | Hex Flange Nuts |                            | M12X1.75    |      |                   |     |                                   |  |
|                  | IW A                   | 4#   | Hex Bolts      |                 | 8                          | M12X1.75-35 | 6#   | Hex Flange Nuts   | 8   | M12                               |  |
|                  | h Assembly)            | 5#   | Flat Washers   | 3               | 16                         | M12         |      |                   |     |                                   |  |

\*\*\*DO NOT EXCEED VEHICLE MANUFACTURER'S RECOMMENDED TOWING CAPACITY. \*\*\*

| Step | Description                                                                                                                                                                                    |
|------|------------------------------------------------------------------------------------------------------------------------------------------------------------------------------------------------|
| 1    | Assemble Hitch Body ( <b>A</b> ) and Mounting Brackets ( <b>B</b> , <b>C</b> ) with (8) M12X1.75-35mm Hex Bolts, (16) M12 Flat Washers, (8) M12 Hex Flange Nuts.(Hardware in " <b>HW A</b> "). |
| 2    | Disconnect the license plate wiring connectors from the bumper.                                                                                                                                |
| 3    | Remove the two bolts mounting the bumper to the bumper brackets on each side. Remove the bumper from the vehicle.                                                                              |

## **Hitch Installation Instruction**

| Part# | HT-X38356                                                                                       | Application | For 1995-2004 Toyota Tacoma |  |  |  |  |
|-------|-------------------------------------------------------------------------------------------------|-------------|-----------------------------|--|--|--|--|
| 4     | Remove bumper brackets from the frame rails and the two bolts on each side.                     |             |                             |  |  |  |  |
| 5     | Position the receiver against the frame and install the M12 Carriage Bolts.                     |             |                             |  |  |  |  |
| 6     | Re-install the bumper brackets and make sure the tabs go through the slots on the side bracket. |             |                             |  |  |  |  |
| 7     | Re-install the bumper and license plate wires using the factory hardware.                       |             |                             |  |  |  |  |
| 8     | Torque M12 Fasteners to 58 lb-ft.                                                               |             |                             |  |  |  |  |