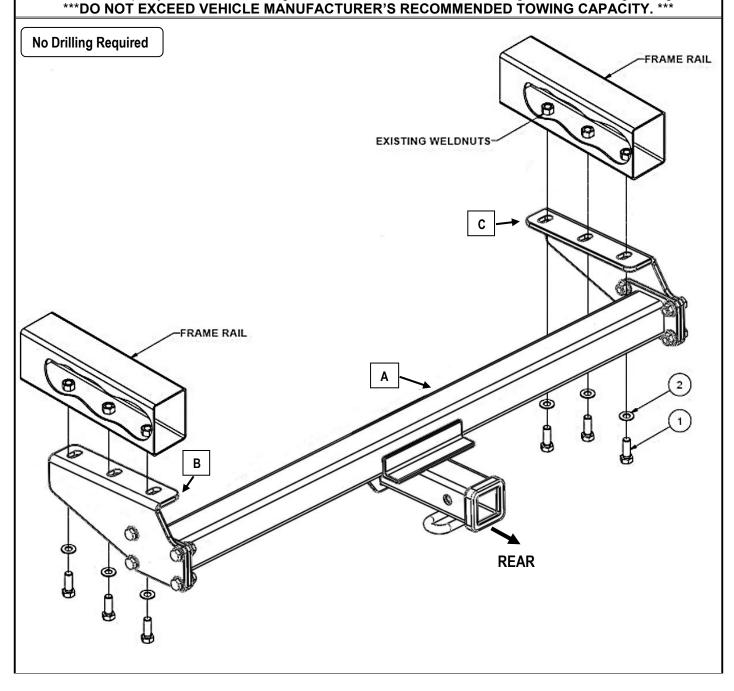

| Hardware<br>List              | Item | Part Name    | QTY | Description | Item | Part Name         | QTY | Description                       |
|-------------------------------|------|--------------|-----|-------------|------|-------------------|-----|-----------------------------------|
| Hitch Parts                   | A    | Hitch Body   | 1   |             | B/C  | Mounting Brackets | 2   | B-Driver Side<br>C-Passenger Side |
| HW B (For Hitch Installation) | 1    | Hex Bolts    | 6   | M12X1.25-35 | 2    | Conical Washers   | 6   | M12                               |
| HW A                          | 3    | Hex Bolts    | 8   | M12X1.75-35 | 5    | Hex Flange Nuts   | 8   | M12                               |
| (For Hitch Assembly)          | 4    | Flat Washers | 16  | M12         |      |                   |     |                                   |

## **Hitch Installation Instruction**

| Part#                                                                                                                      | HT-X36408                                                                                                                                                                                      | Application | For 2009-2012 Suzuki Equator\ 2005-2024 Nissan Frontier |  |  |  |  |  |
|----------------------------------------------------------------------------------------------------------------------------|------------------------------------------------------------------------------------------------------------------------------------------------------------------------------------------------|-------------|---------------------------------------------------------|--|--|--|--|--|
| Step                                                                                                                       | Description                                                                                                                                                                                    |             |                                                         |  |  |  |  |  |
| 1                                                                                                                          | Assemble Hitch Body ( <b>A</b> ) and Mounting Brackets ( <b>B</b> , <b>C</b> ) with (8) M12X1.75-35mm Hex Bolts, (16) M12 Flat Washers, (8) M12 Hex Flange Nuts.(Hardware in " <b>HW A</b> "). |             |                                                         |  |  |  |  |  |
| 2                                                                                                                          | Raise hitch into position.                                                                                                                                                                     |             |                                                         |  |  |  |  |  |
| 3                                                                                                                          | Secure with M12 bolts and conical washers into existing weldnuts as shown.                                                                                                                     |             |                                                         |  |  |  |  |  |
| 4                                                                                                                          | Torque all M12 fasteners to 86 ft-lbs.                                                                                                                                                         |             |                                                         |  |  |  |  |  |
| ***Periodically Check The Receiver Hitch To Ensure That All Fasteners *** Are Tight & All Structural Components Are Sound. |                                                                                                                                                                                                |             |                                                         |  |  |  |  |  |