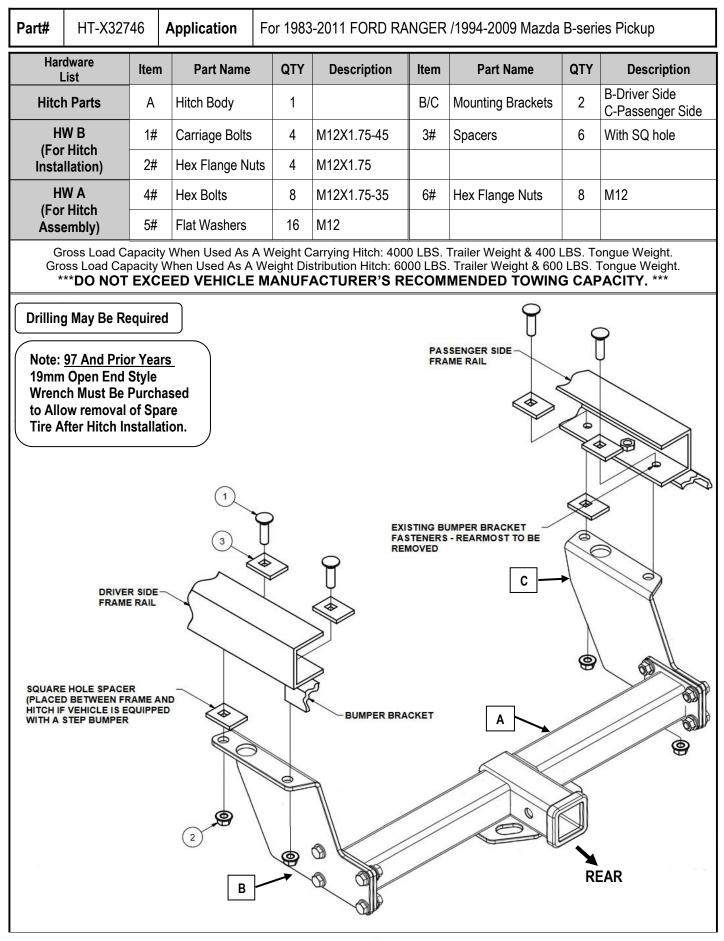

Τ

Τ

1

| Part# | HT-X32746                                                                                                                                                                                      | Application | For 1983-2011 FORD RANGER /1994-2009 Mazda B-series Pickup |
|-------|------------------------------------------------------------------------------------------------------------------------------------------------------------------------------------------------|-------------|------------------------------------------------------------|
| Step  | Description                                                                                                                                                                                    |             |                                                            |
| 1     | Assemble Hitch Body ( <b>A</b> ) and Mounting Brackets ( <b>B</b> , <b>C</b> ) with (8) M12X1.75-35mm Hex Bolts, (16) M12 Flat Washers, (8) M12 Hex Flange Nuts.(Hardware in " <b>HW A</b> "). |             |                                                            |
| 2     | For vehicles with step bumper, remove rearmost bumper bracket bolts and J-nuts (both sides).                                                                                                   |             |                                                            |
| 3     | Position hitch on vehicle, sandwiching the bumper brackets (if present) between the hitch and the vehicle frame. Install rearmost fasteners as shown.                                          |             |                                                            |
| 4     | Using hitch as a template, drill two 1/2" holes into frame at forward end of hitch.<br>Note: On some models, these holes may already exist.                                                    |             |                                                            |
| 5     | Install remaining fasteners as shown. For vehicles with step bumper, place square hole spacer between frame and side brackets at forward attachment.                                           |             |                                                            |
| 6     | Torque M12 fastener to 58 ft-lbs.                                                                                                                                                              |             |                                                            |