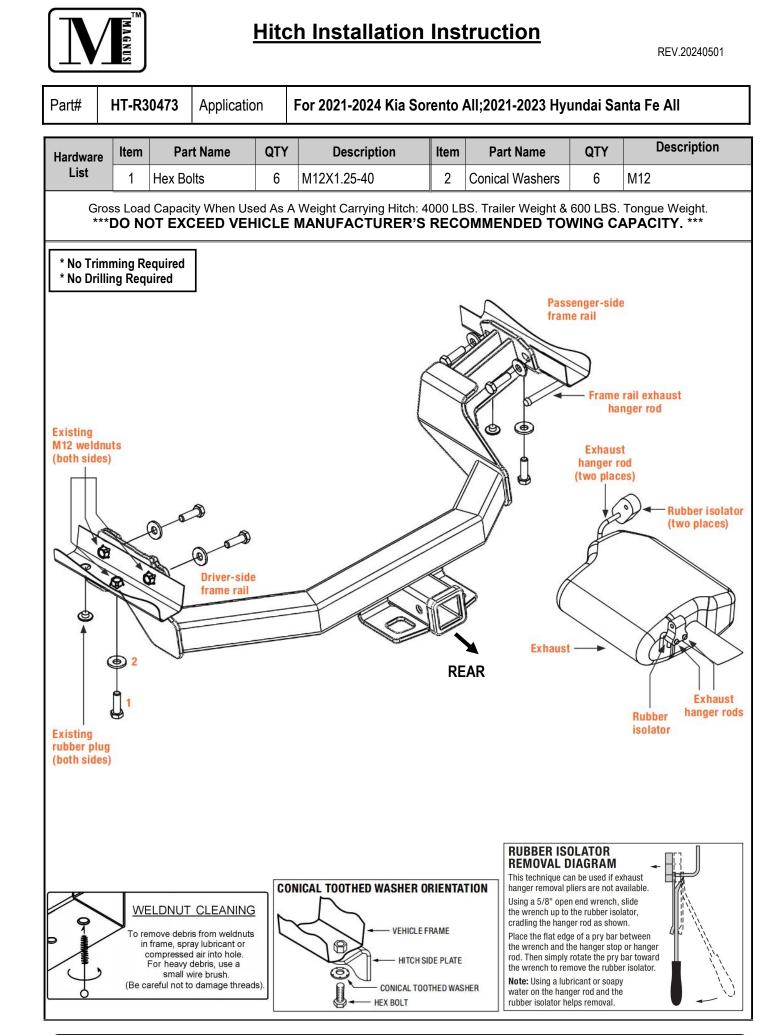

| Part# | HT-R30473                                                                                                                                                                                                                                                                                             | Application | For 2021-2024 Kia Sorento All;2021-2023 Hyundai Santa Fe All |
|-------|-------------------------------------------------------------------------------------------------------------------------------------------------------------------------------------------------------------------------------------------------------------------------------------------------------|-------------|--------------------------------------------------------------|
| Step  |                                                                                                                                                                                                                                                                                                       |             | Description                                                  |
| 1     | For Kia Sorento models only: Remove the plastic cover by removing the three lower plastic clips located on driver side near the wheel well and gently pulling straight down.<br>If the plastic cover cannot be removed by pulling down, unscrew the two upper plastic nuts by hand until you are able |             |                                                              |
|       | to remove the plastic cover. Set the plastic cover aside for reinstallation in Step 6.                                                                                                                                                                                                                |             |                                                              |
|       |                                                                                                                                                                                                                                                                                                       |             |                                                              |
|       |                                                                                                                                                                                                                                                                                                       |             |                                                              |