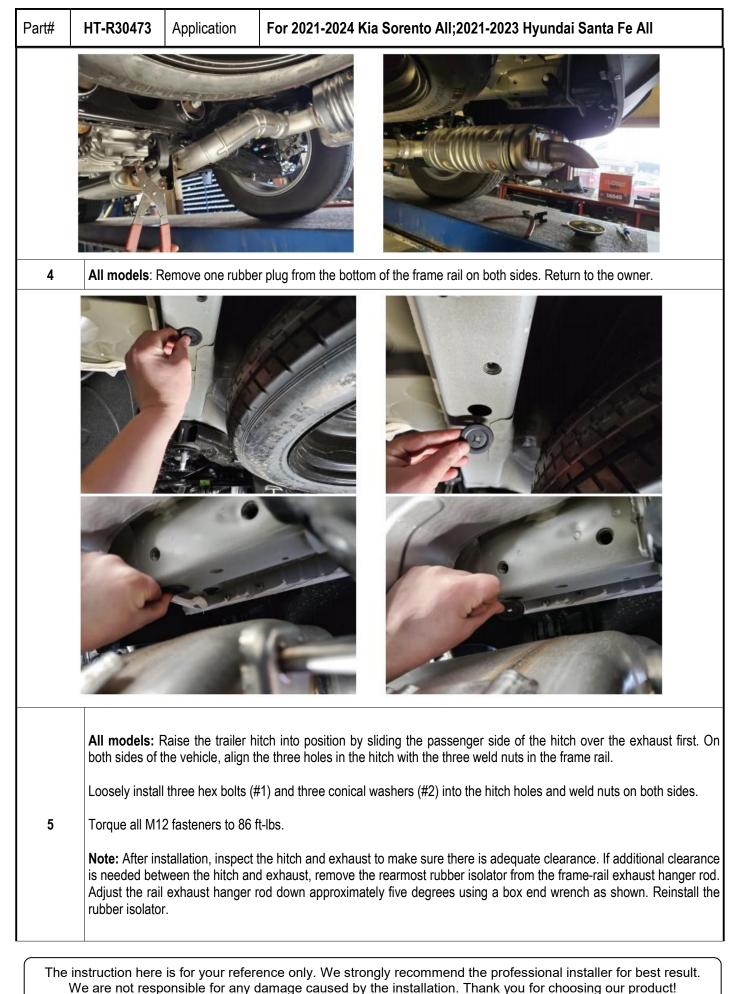

| Part# | HT-R30473                                                                                                                                                                                                                                                                                             | Application | For 2021-2024 Kia Sorento All;2021-2023 Hyundai Santa Fe All |
|-------|-------------------------------------------------------------------------------------------------------------------------------------------------------------------------------------------------------------------------------------------------------------------------------------------------------|-------------|--------------------------------------------------------------|
| Step  |                                                                                                                                                                                                                                                                                                       |             | Description                                                  |
| 1     | For Kia Sorento models only: Remove the plastic cover by removing the three lower plastic clips located on driver side near the wheel well and gently pulling straight down.<br>If the plastic cover cannot be removed by pulling down, unscrew the two upper plastic nuts by hand until you are able |             |                                                              |
|       | to remove the plastic cover. Set the plastic cover aside for reinstallation in Step 6.                                                                                                                                                                                                                |             |                                                              |
|       |                                                                                                                                                                                                                                                                                                       |             |                                                              |
|       |                                                                                                                                                                                                                                                                                                       |             |                                                              |