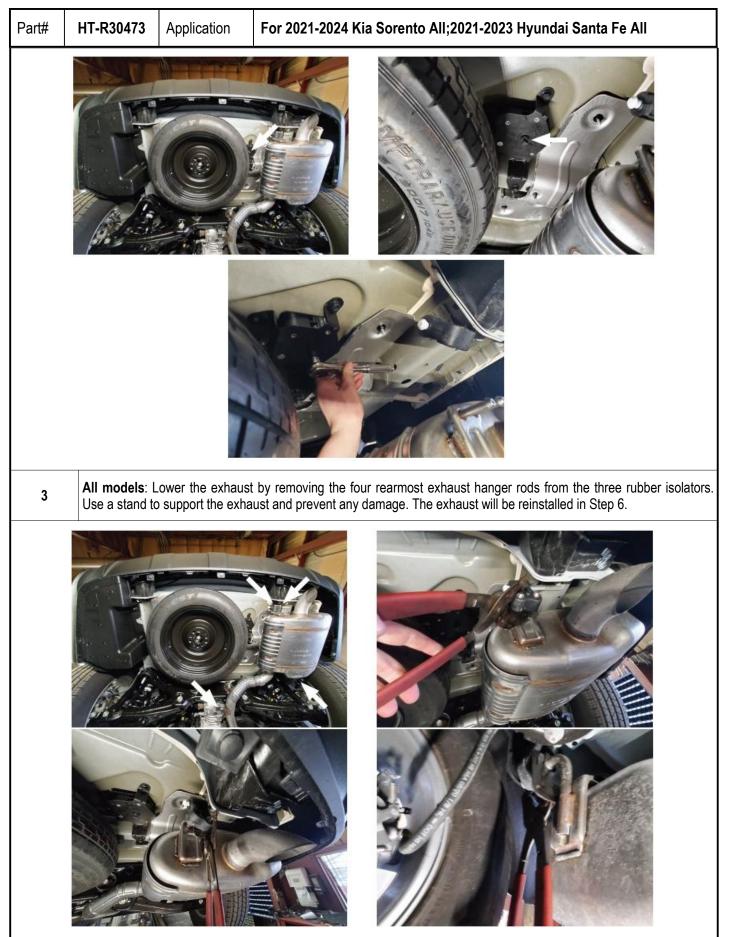

| Part# | HT-R30473                                                                                                                                                                                                                                                                                             | Application | For 2021-2024 Kia Sorento All;2021-2023 Hyundai Santa Fe All |
|-------|-------------------------------------------------------------------------------------------------------------------------------------------------------------------------------------------------------------------------------------------------------------------------------------------------------|-------------|--------------------------------------------------------------|
| Step  |                                                                                                                                                                                                                                                                                                       |             | Description                                                  |
| 1     | For Kia Sorento models only: Remove the plastic cover by removing the three lower plastic clips located on driver side near the wheel well and gently pulling straight down.<br>If the plastic cover cannot be removed by pulling down, unscrew the two upper plastic nuts by hand until you are able |             |                                                              |
|       | to remove the plastic cover. Set the plastic cover aside for reinstallation in Step 6.                                                                                                                                                                                                                |             |                                                              |
|       |                                                                                                                                                                                                                                                                                                       |             |                                                              |
|       |                                                                                                                                                                                                                                                                                                       |             |                                                              |