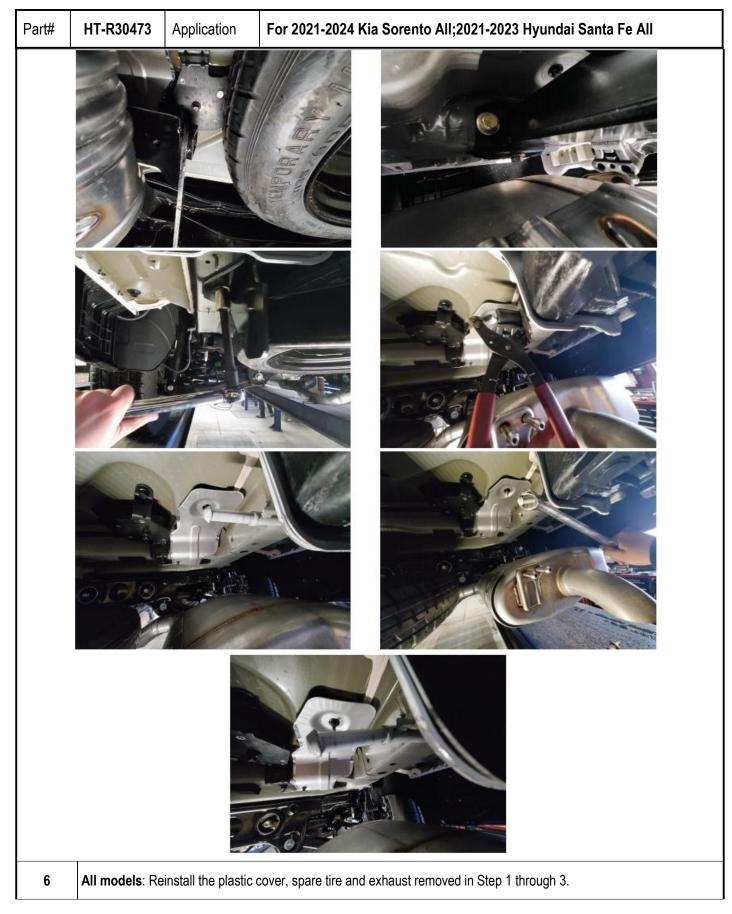

| Part# | HT-R30473                                                                                                                                                                                                                                                                                             | Application | For 2021-2024 Kia Sorento All;2021-2023 Hyundai Santa Fe All |
|-------|-------------------------------------------------------------------------------------------------------------------------------------------------------------------------------------------------------------------------------------------------------------------------------------------------------|-------------|--------------------------------------------------------------|
| Step  |                                                                                                                                                                                                                                                                                                       |             | Description                                                  |
| 1     | For Kia Sorento models only: Remove the plastic cover by removing the three lower plastic clips located on driver side near the wheel well and gently pulling straight down.<br>If the plastic cover cannot be removed by pulling down, unscrew the two upper plastic nuts by hand until you are able |             |                                                              |
|       | to remove the plastic cover. Set the plastic cover aside for reinstallation in Step 6.                                                                                                                                                                                                                |             |                                                              |
|       |                                                                                                                                                                                                                                                                                                       |             |                                                              |
|       |                                                                                                                                                                                                                                                                                                       |             |                                                              |