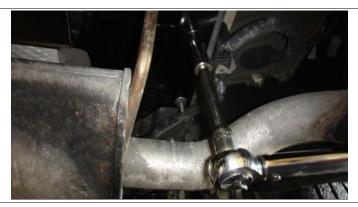

Lower the exhaust by removing the (4) bolts from each of the rear exhaust hanger brackets (2 per side) using a 15mm socket.

Finish lowering the exhaust by removing the exhaust rubber isolator in front of the muffler.

**Note:** Be sure to support the exhaust.

3

Slightly enlarge the center mounting point on both the driver and passenger side frame rails to allow the hardware to fit.

Utilizing the access hole, fishwire (1) M12 carriage bolt and (1) spacer into each of the three mounting holes in both frame rails.