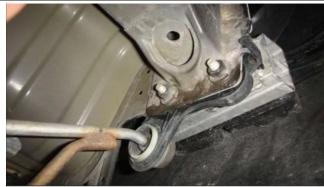

Lower the exhaust by removing the (4) bolts from each of the rear exhaust hanger brackets (2 per side) using a 15mm socket.

Finish lowering the exhaust by removing the exhaust rubber isolator in front of the muffler.