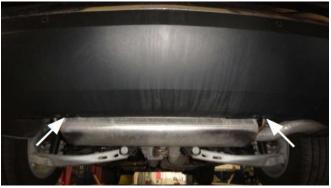

Lower the exhaust by removing the (4) bolts from each of the rear exhaust hanger brackets (2 per side) using a 15mm socket.

Finish lowering the exhaust by removing the exhaust rubber isolator in front of the muffler.