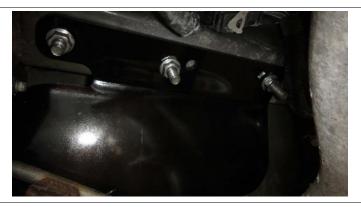

## **Hitch Installation Instruction**

Part# HT-R30439 Application For 2018-2024 Chevrolet Equinox\2018-2024 GMC Terrain Excluding Diesel

Raise hitch into position and secure the hitch to the vehicle using (6) M12 hex flange nuts.