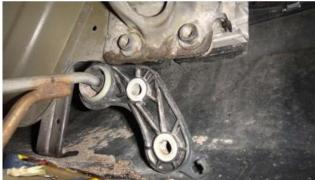

Lower the exhaust by removing the (4) bolts from each of the rear exhaust hanger brackets (2 per side) using a 15mm socket.

Finish lowering the exhaust by removing the exhaust rubber isolator in front of the muffler.