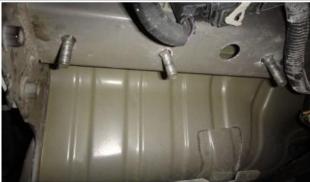

**Note:** Be sure to support the exhaust.

3

Slightly enlarge the center mounting point on both the driver and passenger side frame rails to allow the hardware to fit.

Utilizing the access hole, fishwire (1) M12 carriage bolt and (1) spacer into each of the three mounting holes in both frame rails.