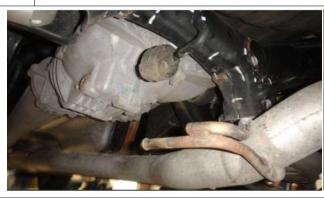

Lower the exhaust by removing the (4) bolts from each of the rear exhaust hanger brackets (2 per side) using a 15mm socket.

Finish lowering the exhaust by removing the exhaust rubber isolator in front of the muffler.