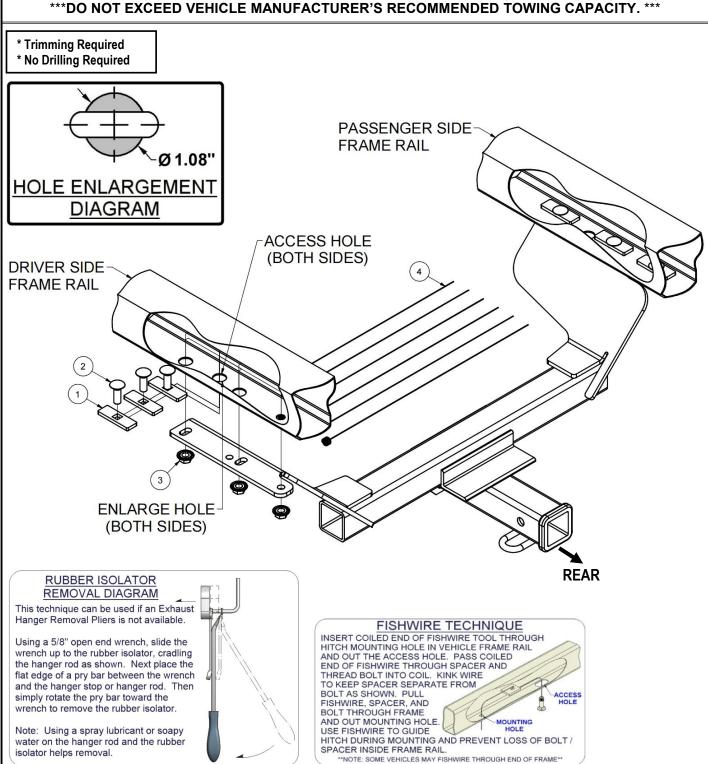

|                  | Item | Part Name      | QTY | Description  | Item | Part Name       | QTY | Description |
|------------------|------|----------------|-----|--------------|------|-----------------|-----|-------------|
| Hardware<br>List | 1    | Spacers        | 6   | With SQ Hole | 3    | Hex Flange Nuts | 6   | M12X1.75    |
|                  | 2    | Carriage Bolts | 6   | M12X1.75-40  | 4    | Fishwires       | 6   |             |

**Note:** Be sure to support the exhaust.

3

Slightly enlarge the center mounting point on both the driver and passenger side frame rails to allow the hardware to fit.

Utilizing the access hole, fishwire (1) M12 carriage bolt and (1) spacer into each of the three mounting holes in both frame rails.