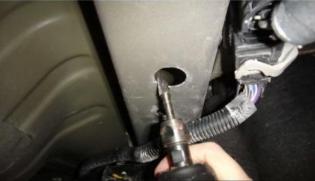

**Note:** Be sure to support the exhaust.

3

Slightly enlarge the center mounting point on both the driver and passenger side frame rails to allow the hardware to fit.

Utilizing the access hole, fishwire (1) M12 carriage bolt and (1) spacer into each of the three mounting holes in both frame rails.