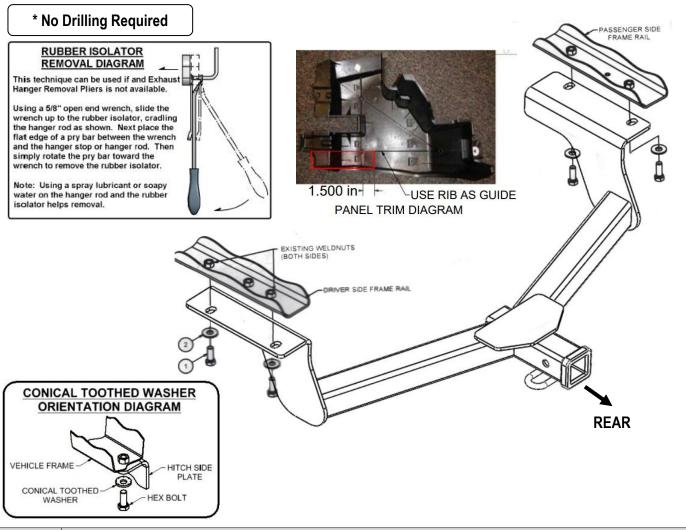

| Description                                                                                                                                  |  |  |  |  |  |  |
|----------------------------------------------------------------------------------------------------------------------------------------------|--|--|--|--|--|--|
| If present remove panel and trim using panel trim diagram above as reference. Remove tie down bracket from the driver's side of the vehicle. |  |  |  |  |  |  |
| Lower rear most exhaust isolator for ease of installation.                                                                                   |  |  |  |  |  |  |
| Raise hitch into position over existing weld-nuts and install the supplied 12mm hex bolts and conical tooth washers as shown.                |  |  |  |  |  |  |
| Raise exhaust back into location and reinstall rubber isolator.                                                                              |  |  |  |  |  |  |
| Tighten all fasteners. Torque all M12 hardware to 86 ft-lbs.                                                                                 |  |  |  |  |  |  |
|                                                                                                                                              |  |  |  |  |  |  |