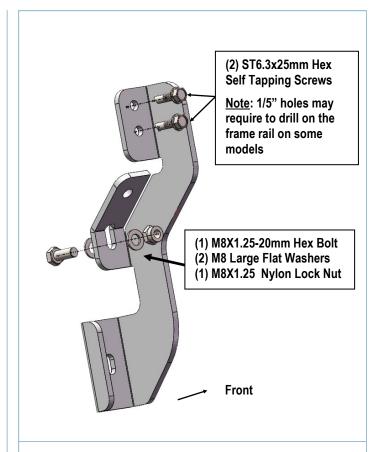

#### STEP 2

Using (1) M8 x1.25-20mm Hex Bolts (2) M8 Large Flat Washers (1)M8X1.25 Nylon Lock Nut, attach the Driver Front Mounting Bracket (**DFM**) to the previously drilled Pinch Weld hole from **Step 1**. And secure the bracket onto the frame rail with (2) ST6.3x25mm Self Tapping screws (**Fig 1**). <u>Note</u>: 1/5" holes may require to drill on the frame rail on some models.