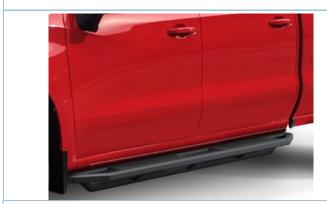

### STEP 6

Move to the passenger side of the vehicle. Repeat **Steps 1-5** to install passenger side step bar.

Installation completed (Fig 4).

(Fig 4) Installation Completed