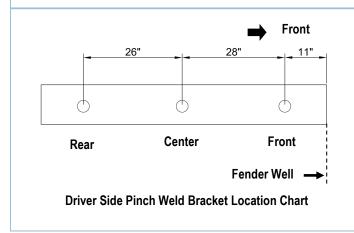

#### STEP 1

Start installation from the Driver Side. Using the Bracket location Chart below, lay out and mark the (3) driver side bracket mounting locations on pinch weld with a pencil. Note: suggest attach the brackets onto the positions and use the bracket as template, make sure the (3) brackets are on the same level and then mark the hole locations on the pinch weld.

Drill (3) 5/16" holes on the pinch weld according to the marked locations.