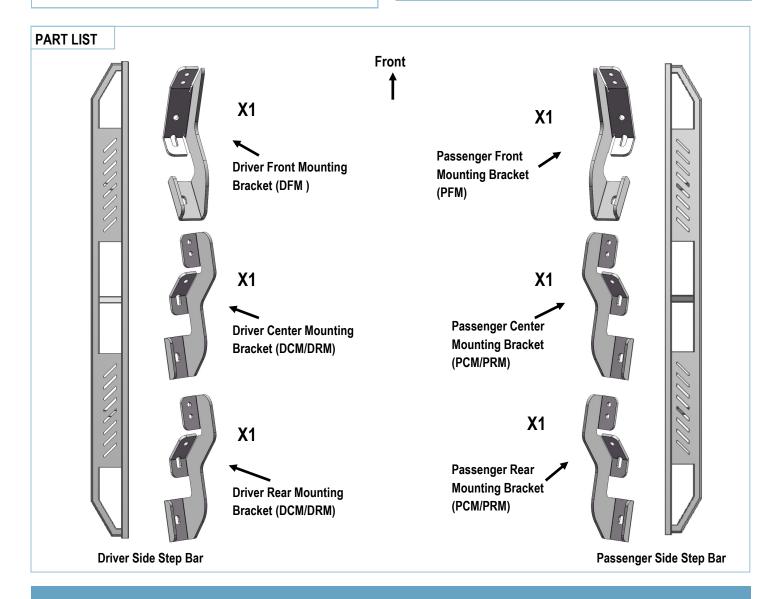

## iArmor® by APS

PART#: IA-S060

#### **BEFORE INSTALLATION**

REMOVE CONTENTS FROM BOX. VERIFY ALL PARTS ARE PRESENT. READ INSTRUCTIONS CAREFULLY BEFORE STARTING INSTALLATION. ASSISTANCE IS RECOMMENDED. THANK YOU FOR CHOOSING OUR PRODUCT!