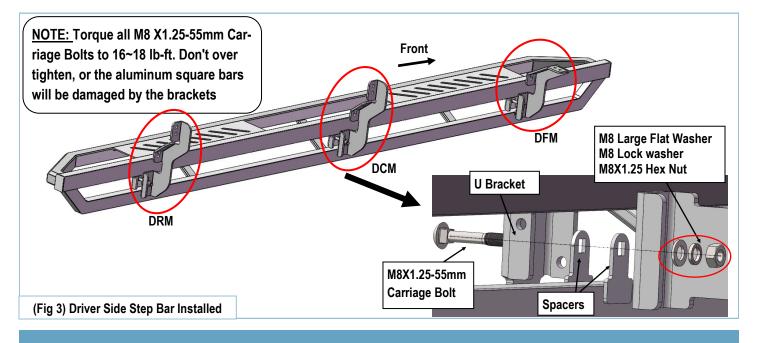

### STEP 3

Repeat **Steps 2** to install Driver Center & Rear Mounting Brackets (**DCM/DRM**) (Fig 2). Do not fully tighten hardware at this time

### STEP 4

Once all (3) driver side mounting brackets are installed, select and attach the Driver Side Step Bar onto the Mounting Brackets with (3) U Brackets, (6) Spacers, (3) M8X1.25-55mm Carriage Bolts, (3) M8 Large Flat Washers, (3) M8 Lock Washers and (3) M8X1.25 Hex Nuts (Fig 3). Do not fully tighten hardware at this time.