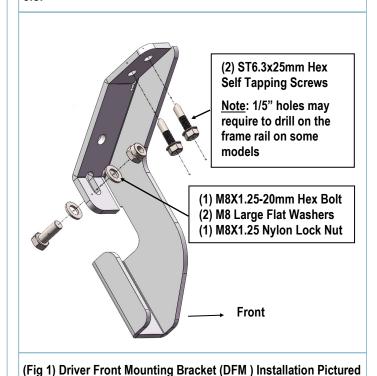

#### STEP 2

Using (1) M8 x1.25-20mm Hex Bolts (2) M8 Large Flat Washers (1)M8X1.25 Nylon Lock Nut, attach the Driver Front Mounting Bracket (**DFM**) to the previously drilled Pinch Weld hole from **Step 1**. And secure the bracket onto the frame rail with (2) ST6.3x25mm Self Tapping screws (**Fig 1**). <u>Note</u>: 1/5" holes may require to drill on the frame rail on some models.