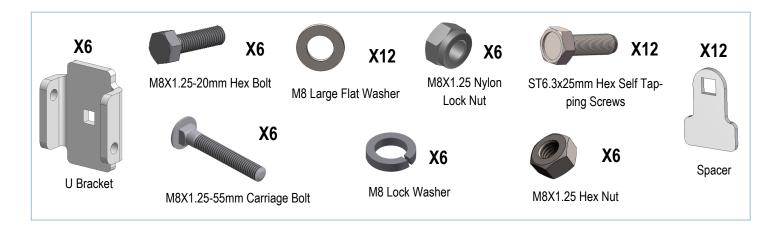

| Fastener Size | Tightening Torque (ft-lbs) |
|---------------|----------------------------|
| 6mm           | 6-7                        |
| 8mm           | 16-18                      |
| 10mm          | 31-32                      |
| 12mm          | 56-58                      |
| 14mm          | 92-94                      |

#### STEP 2

Using (1) M8 x1.25-20mm Hex Bolts (2) M8 Large Flat Washers (1)M8X1.25 Nylon Lock Nut, attach the Driver Front Mounting Bracket (**DFM**) to the previously drilled Pinch Weld hole from **Step 1**. And secure the bracket onto the frame rail with (2) ST6.3x25mm Self Tapping screws (**Fig 1**). <u>Note</u>: 1/5" holes may require to drill on the frame rail on some models.

### STEP 3

Repeat **Steps 2** to install Driver Center & Rear Mounting Brackets (**DCM/DRM**) (Fig 2). Do not fully tighten hardware at this time

### STEP 4

Once all (3) driver side mounting brackets are installed, select and attach the Driver Side Step Bar onto the Mounting Brackets with (3) U Brackets, (6) Spacers, (3) M8X1.25-55mm Carriage Bolts, (3) M8 Large Flat Washers, (3) M8 Lock Washers and (3) M8X1.25 Hex Nuts (Fig 3). Do not fully tighten hardware at this time.