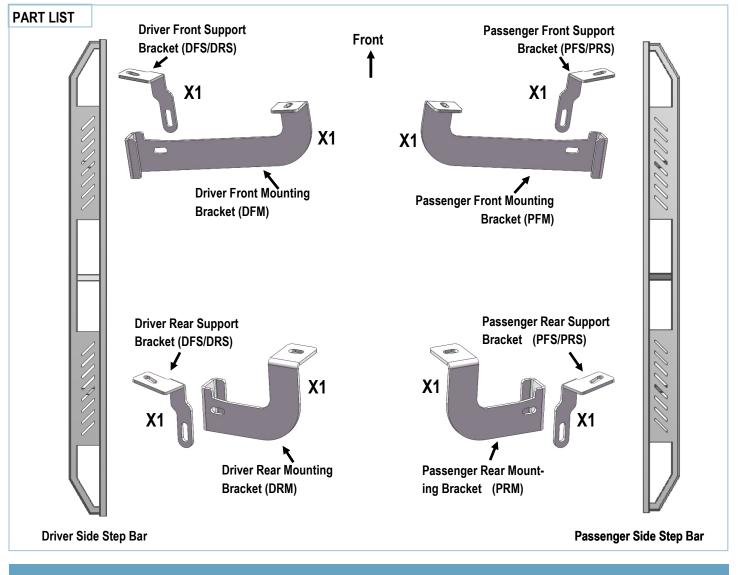

#### STEP 2

Start from passenger front side. Select Passenger Front Mounting Bracket (**PFM**) and Passenger Front Support Bracket (**PFS**/ **PRS**). Attach Support Bracket to the Mounting Bracket with (1) M10X1.5-30mm Hex Bolt, (1) M10 Lock Washer , (1) M10X1.5 Hex Nut and (2) M10 Flat Washers, (**Fig 2**). Do not fully tighten hardware at this time.

### **STEP 3**

Install Passenger Front Mounting Bracket (**PFM**) to the vehicle using (1) M10X45 Bolt Plate, (1) M10 Lock Washer, (1) M10X1.5 Hex Nut and (1) M10 Large Flat Washer, (**Fig 3**). Attach Passenger Front Support Bracket (**PFS/PRS**) to the vehicle with (1) M10X30 Bolt Plate, (1) M10 Lock Washer, (1) M10X1.5 Hex Nut and (1) M10 Flat Washer, (**Fig 3**). Do not fully tighten hardware at this time.

#### **STEP 4**

Move to passenger rear side, repeat **step 2** for Passenger Rear Mounting Bracket (**PRM**) and Passenger Rear Support Bracket (**PFS/PRS**) assembly. Next, attach Passenger Rear Mounting Bracket (**PRM**) and Passenger Rear Support Bracket (**PFS/PRS**) with (2) M10X30 Bolt Plate, (2) M10 Lock Washer, (2) M10X1.5 Hex Nut and (4) M10 Flat Washer, (**Fig 4**). Do not tighten hardware at this time.

#### **STEP 5**

Once all (2) passenger side mounting brackets are installed, select and attach the Passenger Side Step Bar onto the Mounting Brackets with (2) U Brackets, (4) Spacers, (2) M8X1.25-55mm Carriage Bolts, (2) M8 Large Flat Washers, (2) M8 Lock Washers and (2) M8X1.25 Hex Nuts (**Fig 5**). Do not fully tighten hardware at this time.