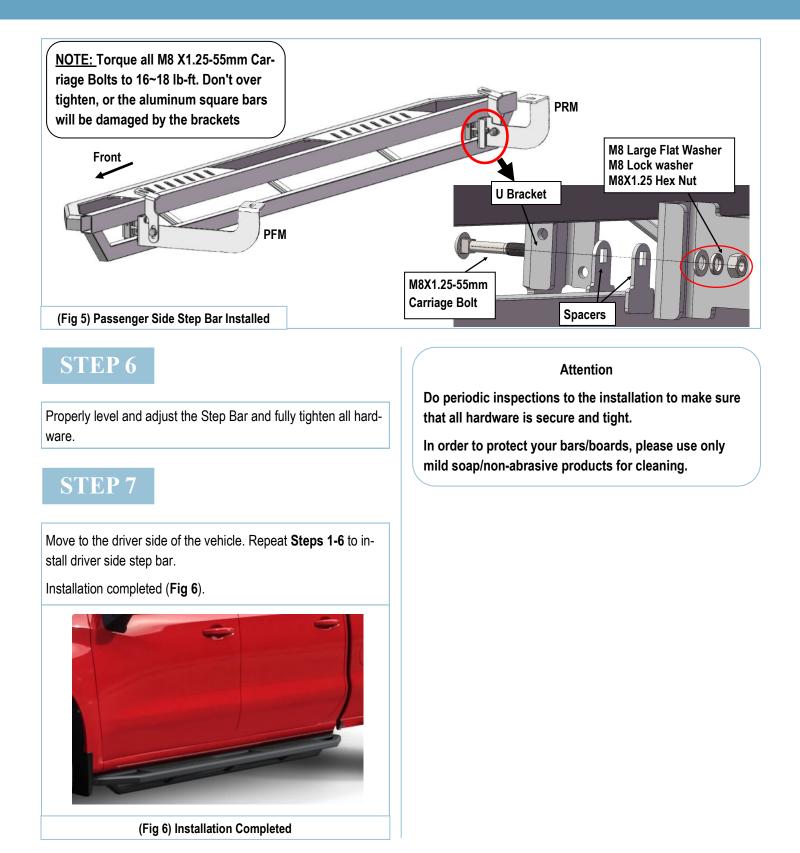

#### **STEP 5**

Once all (2) passenger side mounting brackets are installed, select and attach the Passenger Side Step Bar onto the Mounting Brackets with (2) U Brackets, (4) Spacers, (2) M8X1.25-55mm Carriage Bolts, (2) M8 Large Flat Washers, (2) M8 Lock Washers and (2) M8X1.25 Hex Nuts (**Fig 5**). Do not fully tighten hardware at this time.