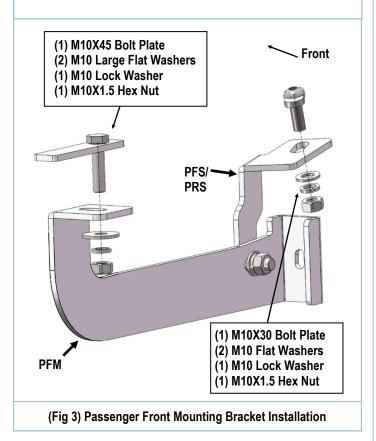

### **STEP 3**

Install Passenger Front Mounting Bracket (**PFM**) to the vehicle using (1) M10X45 Bolt Plate, (1) M10 Lock Washer, (1) M10X1.5 Hex Nut and (1) M10 Large Flat Washer, (**Fig 3**). Attach Passenger Front Support Bracket (**PFS/PRS**) to the vehicle with (1) M10X30 Bolt Plate, (1) M10 Lock Washer, (1) M10X1.5 Hex Nut and (1) M10 Flat Washer, (**Fig 3**). Do not fully tighten hardware at this time.