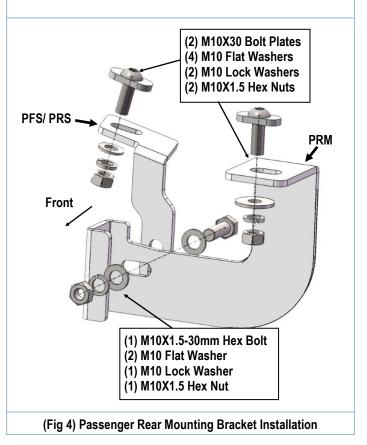

#### **STEP 4**

Move to passenger rear side, repeat **step 2** for Passenger Rear Mounting Bracket (**PRM**) and Passenger Rear Support Bracket (**PFS/PRS**) assembly. Next, attach Passenger Rear Mounting Bracket (**PRM**) and Passenger Rear Support Bracket (**PFS/PRS**) with (2) M10X30 Bolt Plate, (2) M10 Lock Washer, (2) M10X1.5 Hex Nut and (4) M10 Flat Washer, (**Fig 4**). Do not tighten hardware at this time.