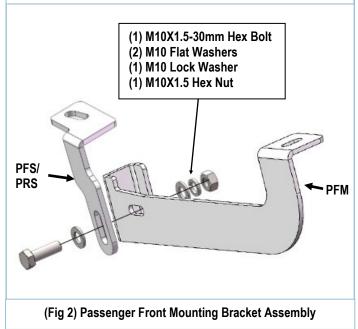

#### STEP 2

Start from passenger front side. Select Passenger Front Mounting Bracket (**PFM**) and Passenger Front Support Bracket (**PFS**/ **PRS**). Attach Support Bracket to the Mounting Bracket with (1) M10X1.5-30mm Hex Bolt, (1) M10 Lock Washer , (1) M10X1.5 Hex Nut and (2) M10 Flat Washers, (**Fig 2**). Do not fully tighten hardware at this time.