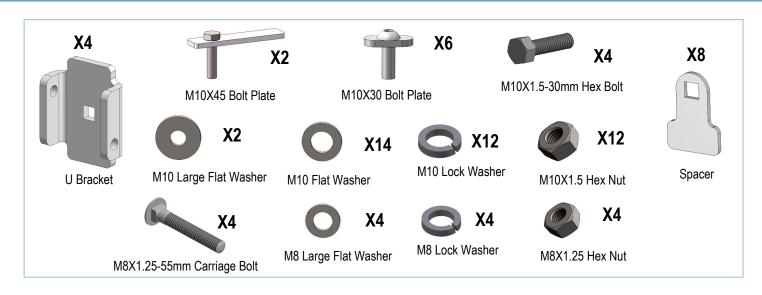

#### **STEP 1**

Start installation on the passenger side of the vehicle, (Fig 1). Bolt M10X45 Bolt Plate and M10X30 Bolt Plate as shown.

#### STEP 2

Start from passenger front side. Select Passenger Front Mounting Bracket (**PFM**) and Passenger Front Support Bracket (**PFS**/ **PRS**). Attach Support Bracket to the Mounting Bracket with (1) M10X1.5-30mm Hex Bolt, (1) M10 Lock Washer , (1) M10X1.5 Hex Nut and (2) M10 Flat Washers, (**Fig 2**). Do not fully tighten hardware at this time.

### **STEP 3**

Install Passenger Front Mounting Bracket (**PFM**) to the vehicle using (1) M10X45 Bolt Plate, (1) M10 Lock Washer, (1) M10X1.5 Hex Nut and (1) M10 Large Flat Washer, (**Fig 3**). Attach Passenger Front Support Bracket (**PFS/PRS**) to the vehicle with (1) M10X30 Bolt Plate, (1) M10 Lock Washer, (1) M10X1.5 Hex Nut and (1) M10 Flat Washer, (**Fig 3**). Do not fully tighten hardware at this time.

#### **STEP 4**

Move to passenger rear side, repeat **step 2** for Passenger Rear Mounting Bracket (**PRM**) and Passenger Rear Support Bracket (**PFS/PRS**) assembly. Next, attach Passenger Rear Mounting Bracket (**PRM**) and Passenger Rear Support Bracket (**PFS/PRS**) with (2) M10X30 Bolt Plate, (2) M10 Lock Washer, (2) M10X1.5 Hex Nut and (4) M10 Flat Washer, (**Fig 4**). Do not tighten hardware at this time.

#### **STEP 5**

Once all (2) passenger side mounting brackets are installed, select and attach the Passenger Side Step Bar onto the Mounting Brackets with (2) U Brackets, (4) Spacers, (2) M8X1.25-55mm Carriage Bolts, (2) M8 Large Flat Washers, (2) M8 Lock Washers and (2) M8X1.25 Hex Nuts (**Fig 5**). Do not fully tighten hardware at this time.