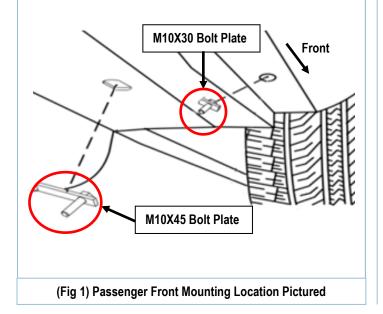

#### **STEP 1**

Start installation on the passenger side of the vehicle, (Fig 1). Bolt M10X45 Bolt Plate and M10X30 Bolt Plate as shown.