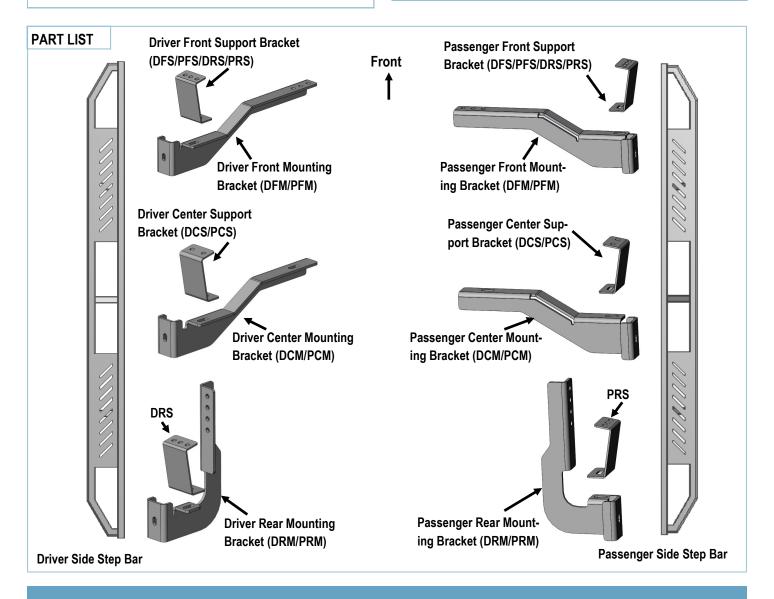

# iArmor® by APS

PART#: IA-S941

#### **BEFORE INSTALLATION**

REMOVE CONTENTS FROM BOX. VERIFY ALL PARTS ARE PRESENT. READ INSTRUCTIONS CAREFULLY BEFORE STARTING INSTALLATION. ASSISTANCE IS RECOMMENDED. THANK YOU FOR CHOOSING OUR PRODUCT!

| Fastener Size | Tightening Torque (ft-lbs) |
|---------------|----------------------------|
| 6mm           | 6-7                        |
| 8mm           | 16-18                      |
| 10mm          | 31-32                      |
| 12mm          | 56-58                      |
| 14mm          | 92-94                      |



Customer Support: info@iarmorauto.com

# iArmor®



The instruction here is for your reference only. We strongly recommend the professional installer for best result. We are not responsible for any damage caused by the installation.

#### STEP 1

Start installation at the front passenger side of the vehicle. (Fig 1). Mounting Brackets will bolt to the 1st, 2nd, (just in front of center of cab), and 4th mounting tabs, (Fig 1).



### STEP 2

Assemble Passenger Front Mounting Bracket (DFM/PFM) with Passenger Front Support Bracket (DFS/PFS/DRS/PRS) using (1) M8X1.25-20mm Hex Bolt, (2) M8 Flat Washers and (1) M8 X1.25 Nylon Lock Nut, as shown (Fig 2).



(Fig 2) Passenger Front Mounting Bracket Assembly

# STEP 3

Attach the assemble Passenger Side Front Brackets to vehicle with (4) ST8x25mm