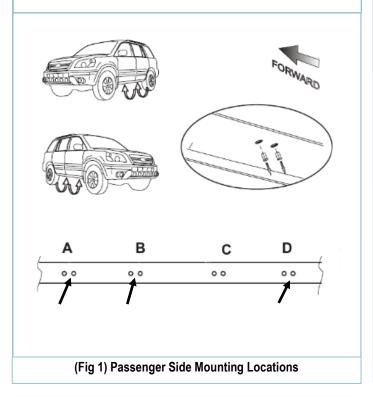

#### STEP 1

Start installation at the front passenger side of the vehicle. (Fig 1). Mounting Brackets will bolt to the 1st, 2nd, (just in front of center of cab), and 4th mounting tabs, (Fig 1).