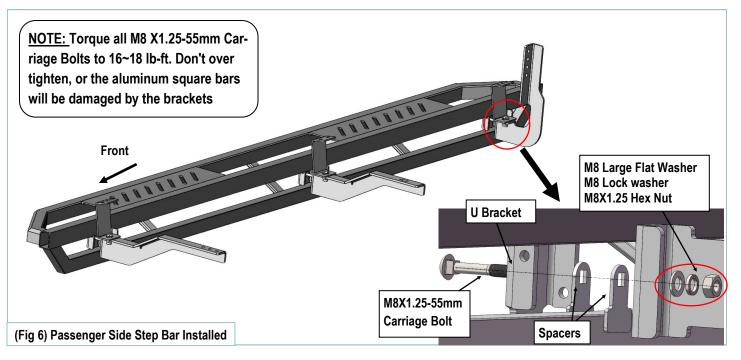

### STEP 6

Once all (3) passenger side mounting brackets are installed, select and attach the Passenger Side Step Bar onto the Mounting Brackets with (3) U Brackets, (6) Spacers, (3) M8X1.25-55mm Carriage Bolts, (3) M8 Large Flat Washers, (3) M8 Lock Washers and (3) M8X1.25 Hex Nuts (Fig 6). Do not fully tighten hardware at this time.