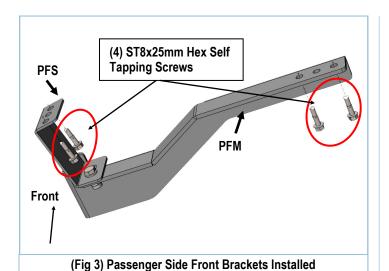

# STEP 3

Attach the assemble Passenger Side Front Brackets to vehicle with (4) ST8x25mm Hex Self Tapping Screws (Fig 3).

Customer Support: info@iarmorauto.com