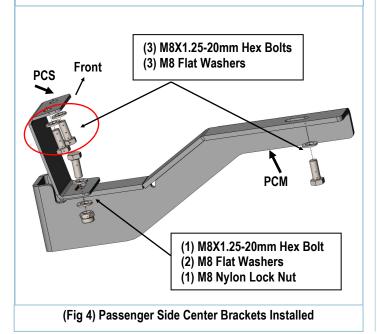

#### STEP 4

Assemble Passenger Center Mounting Bracket (DCM/PCM) and Passenger Center Support Bracket (DCS/PCS) using (1) M8X1.25-20mm Hex Bolt, (2) M8 Flat Washers and (1) M8X1.25 Nylon Lock Nut.

Attach the assemble Passenger Side Center Brackets to vehicle with (3) M8X1.25-20mm Hex Bolts and (3) M8 Flat Washers (Fig 4).