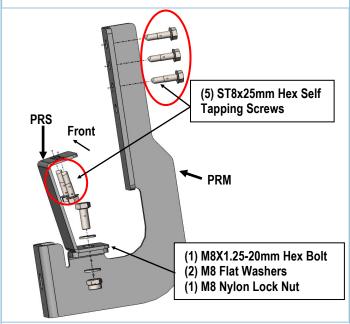

### STEP 5

Assemble Passenger Rear Support Bracket (DFS/PFS/DRS/PRS) and Passenger Rear Mounting Bracket (DRM/PRM) using (1) M8X1.25-20mm Hex Bolt, (2) M8 Flat Washers and (1) M8X1.25 Nylon Lock Nut.

Attach the assemble Passenger Side Rear Brackets to vehicle with (5) ST8x25mm Hex Self Tapping Screws (Fig 5).

(Fig 5) Passenger Side Rear Brackets Installed