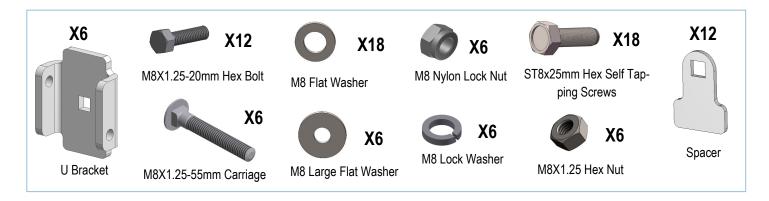

# iArmor® by APS

PART#: IA-S941

#### **BEFORE INSTALLATION**

REMOVE CONTENTS FROM BOX. VERIFY ALL PARTS ARE PRESENT. READ INSTRUCTIONS CAREFULLY BEFORE STARTING INSTALLATION. ASSISTANCE IS RECOMMENDED. THANK YOU FOR CHOOSING OUR PRODUCT!

| Fastener Size | Tightening Torque (ft-lbs) |
|---------------|----------------------------|
| 6mm           | 6-7                        |
| 8mm           | 16-18                      |
| 10mm          | 31-32                      |
| 12mm          | 56-58                      |
| 14mm          | 92-94                      |



Customer Support: info@iarmorauto.com

# iArmor®



The instruction here is for your reference only. We strongly recommend the professional installer for best result. We are not responsible for any damage caused by the installation.

#### STEP 1

Start installation at the front passenger side of the vehicle. (Fig 1). Mounting Brackets will bolt to the 1st, 2nd, (just in front of center of cab), and 4th mounting tabs, (Fig 1).



### STEP 2

Assemble Passenger Front Mounting Bracket (DFM/PFM) with Passenger Front Support Bracket (DFS/PFS/DRS/PRS) using (1) M8X1.25-20mm Hex Bolt, (2) M8 Flat Washers and (1) M8 X1.25 Nylon Lock Nut, as shown (Fig 2).



(Fig 2) Passenger Front Mounting Bracket Assembly

# STEP 3

Attach the assemble Passenger Side Front Brackets to vehicle with (4) ST8x25mm Hex Self Tapping Screws (Fig 3).

Customer Support: