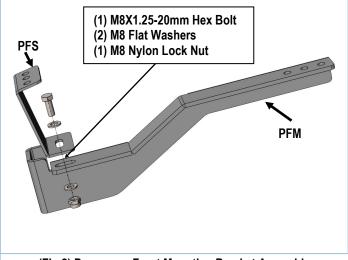

### STEP 2

Assemble Passenger Front Mounting Bracket (DFM/PFM) with Passenger Front Support Bracket (DFS/PFS/DRS/PRS) using (1) M8X1.25-20mm Hex Bolt, (2) M8 Flat Washers and (1) M8 X1.25 Nylon Lock Nut, as shown (Fig 2).

(Fig 2) Passenger Front Mounting Bracket Assembly