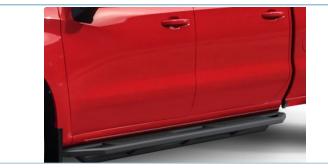

## STEP 8

Move to the driver side of the vehicle. Repeat **Steps 1-7** to install driver side step bar.

Installation completed (Fig 7).

(Fig 7) Installation Completed