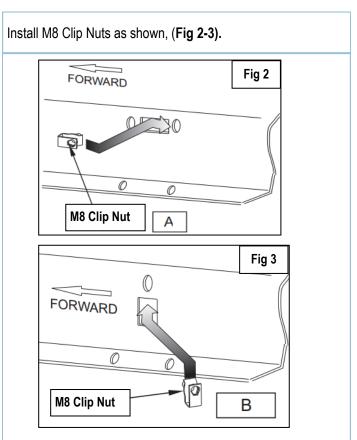

**BEFORE INSTALLATION**

REMOVE CONTENTS FROM BOX. VERIFY ALL PARTS ARE PRESENT. READ INSTRUCTIONS CAREFULLY BEFORE STARTING INSTALLATION. ASSISTANCE IS RECOMMENDED. THANK YOU FOR CHOOSING OUR PRODUCT!

| Fastener Size | Tightening Torque (ft-lbs) |
|---------------|----------------------------|
| 6mm           | 6-7                        |
| 8mm           | 16-18                      |
| 10mm          | 31-32                      |
| 12mm          | 56-58                      |
| 14mm          | 92-94                      |



Customer Support: info@iarmorauto.com

1

# iArmor®



The instruction here is for your reference only. We strongly recommend the professional installer for best result. We are not responsible for any damage caused by the installation.

#### STEP 1



#### STEP 2



Customer Support: info@iarmorauto.com

# iArmor®

### STEP 3

Assemble Passenger Mounting Brackets & Bar Brackets with (2) M10X1.5-25mm Hex Bolts, (2) M10 Flat Washers and (2) M10 X1.5 Hex Nuts, as shown (Fig 4a, Fig 4b). Don't fully tighten at this time.



Fig 4a



#### STEP 4

Attach the Assembled Passenger Front Bracket and Passenger Center Bracket to the rocker panel as shown (**Fig 5 & 6**). Don't fully tighten at this time.



Customer Support: info@iarmorauto.com

## iArmor®

#### STEP 5

Attach the Assembled Passenger Rear Mounting Bracket by locating the large circular hole in the rocker panel insert (1) M10X45mm Bolt Plate into the hole and attach the rear bracket using (1) M10 Large Flat Washer, (1) M10 Lock Washer, and (1) M10 X1.5 Hex Nut. Don't fully tighten at this time.