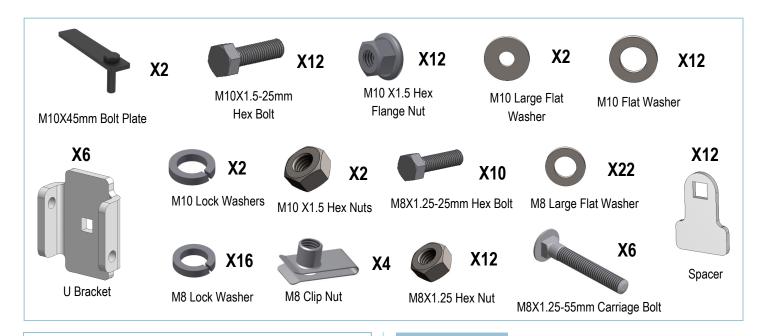

### iArmor® by APS

PART#: IA-S177

#### **BEFORE INSTALLATION**

REMOVE CONTENTS FROM BOX. VERIFY ALL PARTS ARE PRESENT. READ INSTRUCTIONS CAREFULLY BEFORE STARTING INSTALLATION. ASSISTANCE IS RECOMMENDED. THANK YOU FOR CHOOSING OUR PRODUCT!

| Fastener Size | Tightening Torque (ft-lbs) |
|---------------|----------------------------|
| 6mm           | 6-7                        |
| 8mm           | 16-18                      |
| 10mm          | 31-32                      |
| 12mm          | 56-58                      |
| 14mm          | 92-94                      |



Customer Support: info@iarmorauto.com

1

# iArmor®



The instruction here is for your reference only. We strongly recommend the professional installer for best result. We are not responsible for any damage caused by the installation.

#### STEP 1



#### STEP 2



Customer Support: info@iarmorauto.com

# iArmor®

### STEP 3

Assemble Passenger Mounting Brackets & Bar Brackets with (2) M10X1.5-25mm Hex Bolts, (2) M10 Flat Washers and (2) M10 X1.5 Hex Nuts, as shown (Fig 4a, Fig 4b). Don't fully tighten at this time.



Fig 4a



#### STEP 4

Attach the Assembled Passenger Front Bracket and Passenger Center Bracket to the rocker panel as shown (**Fig 5 & 6**). Don't fully tighten at this time.



Customer Support: info@iarmorauto.com

## iArmor®

#### STEP 5

Attach the Assembled Passenger Rear Mounting Bracket by locating the large circular