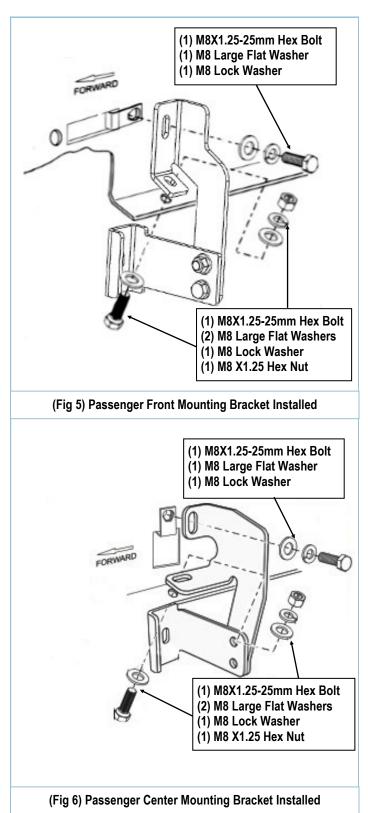

#### STEP 4

Attach the Assembled Passenger Front Bracket and Passenger Center Bracket to the rocker panel as shown (**Fig 5 & 6**). Don't fully tighten at this time.

Customer Support: info@iarmorauto.com