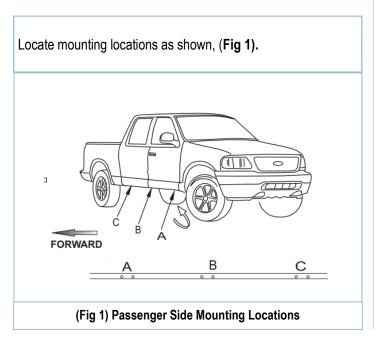

IA-S177

#### **BEFORE INSTALLATION**

REMOVE CONTENTS FROM BOX. VERIFY ALL PARTS ARE PRESENT. READ INSTRUCTIONS CAREFULLY BEFORE STARTING INSTALLATION. ASSISTANCE IS RECOMMENDED. THANK YOU FOR CHOOSING OUR PRODUCT!

| Fastener Size | Tightening Torque (ft-lbs) |
|---------------|----------------------------|
| 6mm           | 6-7                        |
| 8mm           | 16-18                      |
| 10mm          | 31-32                      |
| 12mm          | 56-58                      |
| 14mm          | 92-94                      |



Customer Support: info@iarmorauto.com

1

# iArmor®



The instruction here is for your reference only. We strongly recommend the professional installer for best result. We are not responsible for any damage caused by the installation.

#### STEP 1



#### STEP 2



Customer Support: info@iarmorauto.com

# iArmor®

### STEP 3

Assemble Passenger Mounting Brackets & Bar Brackets with (2) M10X1.5-25mm Hex Bolts, (2) M10 Flat Washers and (2) M10 X1.5 Hex Nuts, as shown (Fig 4a, Fig 4b). Don't fully tighten at this time.



Fig 4a



#### STEP 4

Attach the Assembled Passenger Front Bracket and Passenger Center Bracket to the rocker panel as shown (**Fig 5 & 6**). Don't fully tighten at this time.



Customer Support: info@iarmorauto.com

## iArmor®

#### STEP 5

Attach the Assembled Passenger Rear Mounting Bracket by locating the large circular hole in the rocker panel insert (1) M10X45mm Bolt Plate into the hole and attach the rear bracket using (1) M10 Large Flat Washer, (1) M10 Lock Washer, and (1) M10 X1.5 Hex Nut. Don't fully tighte