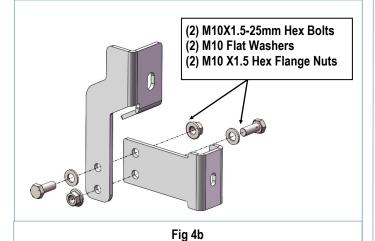

### STEP 3

Assemble Passenger Mounting Brackets & Bar Brackets with (2) M10X1.5-25mm Hex Bolts, (2) M10 Flat Washers and (2) M10 X1.5 Hex Nuts, as shown (Fig 4a, Fig 4b). Don't fully tighten at this time.

Fig 4a