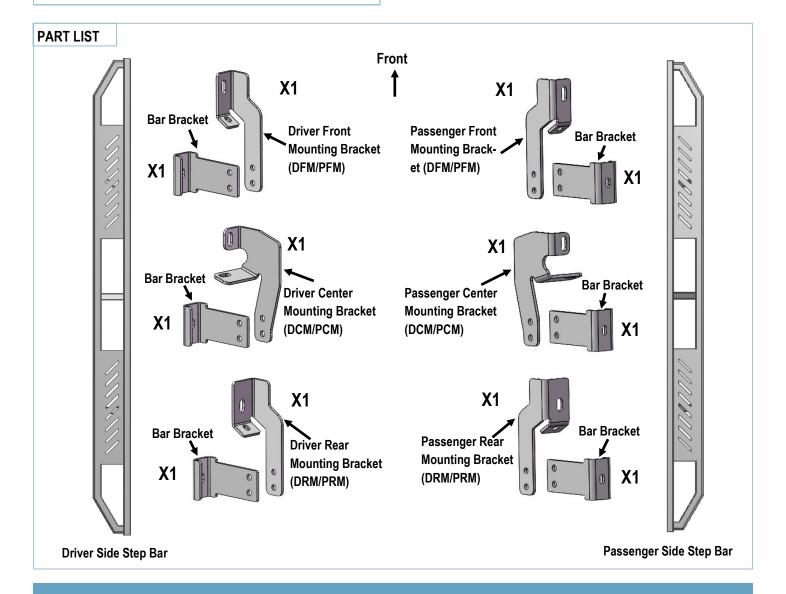

### iArmor® by APS

PART#: IA-S177

#### **BEFORE INSTALLATION**

REMOVE CONTENTS FROM BOX. VERIFY ALL PARTS ARE PRESENT. READ INSTRUCTIONS CAREFULLY BEFORE STARTING INSTALLATION. ASSISTANCE IS RECOMMENDED. THANK YOU FOR CHOOSING OUR PRODUCT!

| Fastener Size | Tightening Torque (ft-lbs) |
|---------------|----------------------------|
| 6mm           | 6-7                        |
| 8mm           | 16-18                      |
| 10mm          | 31-32                      |
| 12mm          | 56-58                      |
| 14mm          | 92-94                      |



Customer Support: info@iarmorauto.com

1

# iArmor®



The instruction here is for your reference only. We strongly recommend the professional installer for best result. We are not responsible for any damage caused by the installation.

#### STEP 1



#### STEP 2



Customer Support: info@iarmorauto.com

# iArmor®

### STEP 3

Assemble Passenger Mounting Brackets & Bar Brackets with (2) M10X1.5-25mm Hex Bolts, (2) M10 Flat Washers and (2) M10 X1.5 Hex Nuts, as shown (Fig 4a, Fig 4b). Don't fully tighten at this time.



Fig 4a



#### STEP 4

Attach the Assembled Passenger Front Bracket and Passenger Center Bracket to the rocker panel as shown (**Fig 5 & 6**). Don't fully tighten at this time.



Customer Support: info@iarmorauto.com

## iArmor®

#### STEP 5

Attach the Assembled Passeng