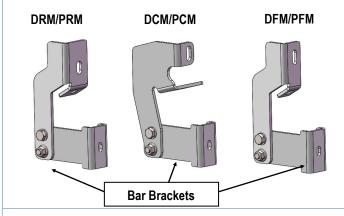

### STEP 3

Assemble Passenger Mounting Brackets & Bar Brackets with (2) M10X1.5-25mm Hex Bolts, (2) M10 Flat Washers and (2) M10 X1.5 Hex Nuts, as shown (Fig 4a, Fig 4b). Don't fully tighten at this time.