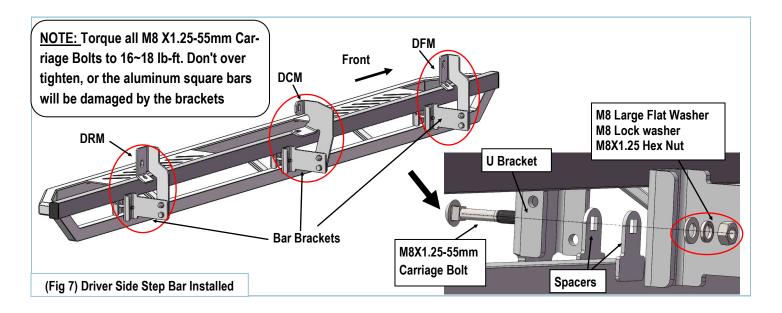

### STEP 6

Once all (3) passenger side mounting brackets are installed, select and attach the Passenger Side Step Bar onto the Mounting Brackets with (3) U Brackets, (6) Spacers, (3) M8X1.25-55mm Carriage Bolts, (3) M8 Large Flat Washers, (3) M8 Lock Washers and (3) M8X1.25 Hex Nuts. Do not fully tighten hardware at this time. Properly level and adjust the Step Bar and fully tighten all hardware.

Move to the driver side of the vehicle. Repeat **Steps 1-6** for the Driver Side Bar installation. **(Fig 7)** 