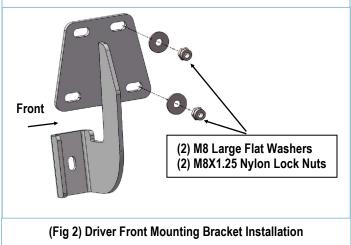

#### **STEP 2**

Select (1) Driver Front Mounting Bracket. <u>NOTE:</u> Driver Front Mounting Bracket, Driver Center Mounting Bracket and Passenger Rear Mounting Bracket are universal. Attach the Mounting Bracket to the (2) factory studs with (2) M8 Large Flat Washers and (2) M8X1.25 Nylon Lock Nuts (Fig 2). Leave bracket loose at this time.