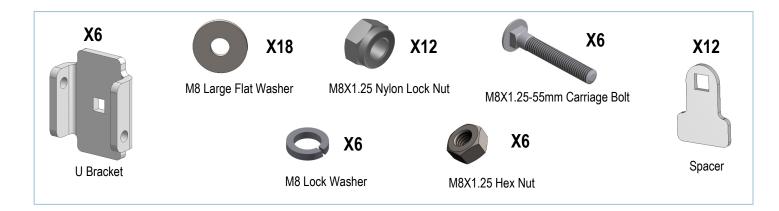

#### **BEFORE INSTALLATION** Fastener Size Tightening Torque (ft-lbs) 6-7 6mm REMOVE CONTENTS FROM BOX. VERIFY ALL PARTS ARE 8mm 16-18 PRESENT. READ INSTRUCTIONS CAREFULLY BEFORE 10mm 31-32 STARTING INSTALLATION. ASSISTANCE IS RECOMMEND-12mm 56-58 ED. THANK YOU FOR CHOOSING OUR PRODUCT! 14mm 92-94 PART LIST Front **X1 X1 Passenger Front Driver Front Mounting** Mounting Bracket Bracket (DFM/DCM/PRM) (PFM/PCM/DRM) **X1 X1** Passenger Center **Driver Center Mounting** Mounting Bracket Bracket (DFM/DCM/PRM) (PFM/PCM/DRM) Passenger Rear **Driver Rear Mounting** Mounting Bracket Bracket (PFM/PCM/DRM) (DFM/DCM/PRM) X1 **X1** \*Driver Front Mounting Bracket, Driver Center Mounting and Passenger Rear Mounting Bracket are Universal. \*Passenger Front Mounting Bracket , Passenger Center Mounting Bracket and Driver Rear Bracket are Universal. **Passenger Side Step Bar Driver Side Step Bar**