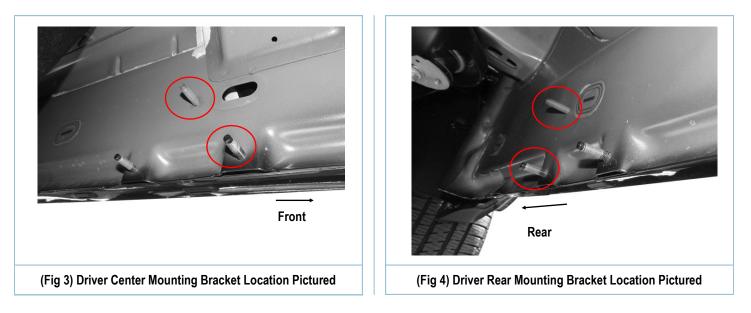

#### **STEP 3**

Move to Driver Side Center & Rear Mounting Locations (Figs 3 & 4). Repeat Steps 1-2 to install the Mounting Brackets. Leave brackets loose at this time.