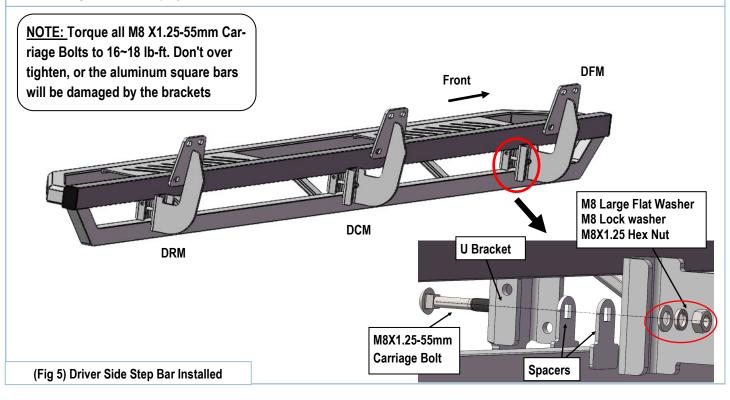

### **STEP 4**

Once all (3) driver side mounting brackets are installed, select and attach the Driver Side Step Bar onto the Mounting Brackets with (3) U Brackets, (6) Spacers, (3) M8X1.25-55mm Carriage Bolts, (3) M8 Large Flat Washers, (3) M8 Lock Washers and (3) M8X1.25 Hex Nuts (**Fig 5**). Do not fully tighten hardware at this time.