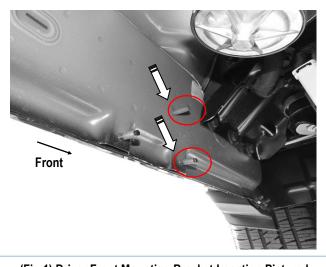

### **STEP 1**

Start the installation under the driver side of the vehicle. Locate the front (2) factory studs along the inner side of the body panel, (Fig 1). NOTE: Chase threads on the studs first before installing Brackets to remove paint buildup.

(Fig 1) Driver Front Mounting Bracket Location Pictured