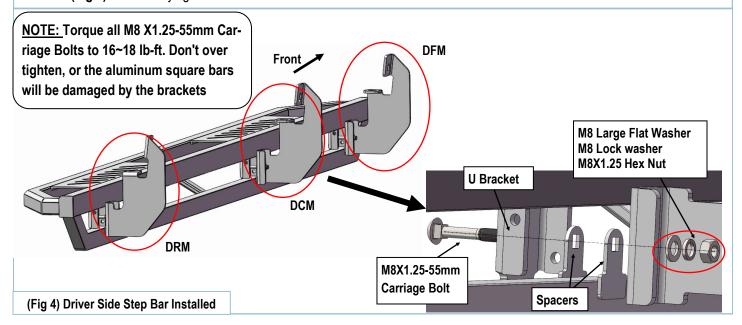

### STEP 4

Once all (3) driver side mounting brackets are installed, select and attach the Driver Side Step Bar onto the Mounting Brackets with (3) U Brackets, (6) Spacers, (3) M8X1.25-55mm Carriage Bolts, (3) M8 Large Flat Washers, (3) M8 Lock Washers and (3) M8X1.25 Hex Nuts (**Fig 4**). Do not fully tighten hardware at this time.