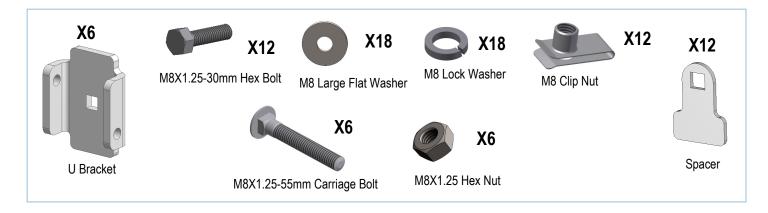

### STEP 3

Loosely install mounting brackets to the previously install M8 Clip Nuts with (2) M8X1.25-30mm Hex Bolts, (2) M8 Large Flat Washers, (2) M8 Lock Washers, (Fig 3). (Note: The middle bracket will be closer to the front bracket then in comparison to the rear bracket, see Fig 4 for orientation and direction of brackets.)

### STEP 4

Once all (3) driver side mounting brackets are installed, select and attach the Driver Side Step Bar onto the Mounting Brackets with (3) U Brackets, (6) Spacers, (3) M8X1.25-55mm Carriage Bolts, (3) M8 Large Flat Washers, (3) M8 Lock Washers and (3) M8X1.25 Hex Nuts (**Fig 4**). Do not fully tighten hardware at this time.