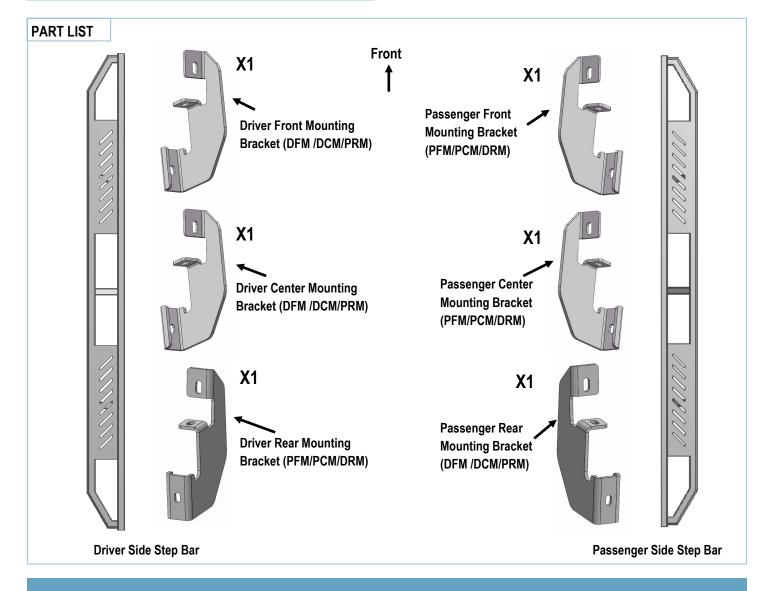

### STEP 3

Loosely install mounting brackets to the previously install M8 Clip Nuts with (2) M8X1.25-30mm Hex Bolts, (2) M8 Large Flat Washers, (2) M8 Lock Washers, (Fig 3). (Note: The middle bracket will be closer to the front bracket then in comparison to the rear bracket, see Fig 4 for orientation and direction of brackets.)

### STEP 4

Once all (3) driver side mounting brackets are installed, select and attach the Driver Side Step Bar onto the Mounting Brackets with (3) U Brackets, (6) Spacers, (3) M8X1.25-55mm Carriage Bolts, (3) M8 Large Flat Washers, (3) M8 Lock Washers and (3) M8X1.25 Hex Nuts (**Fig 4**). Do not fully tighten hardware at this time.