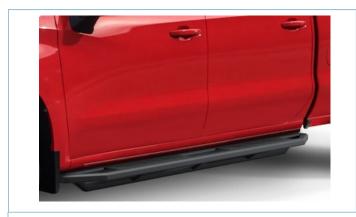

### STEP 6

Move to the passenger side of the vehicle. Repeat **Steps 1-5** to install passenger side step bar.

Installation completed (Fig 5).

Customer Support: info@iarmorauto.com

**3** Rev. 20201201

(Fig 5) Installation Completed