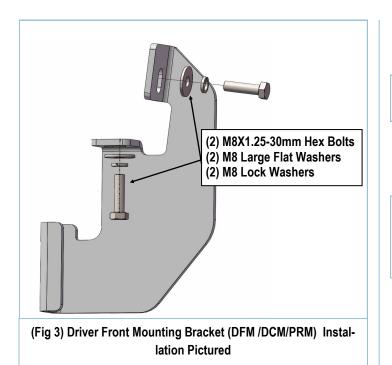

### STEP 3

Loosely install mounting brackets to the previously install M8 Clip Nuts with (2) M8X1.25-30mm Hex Bolts, (2) M8 Large Flat Washers, (2) M8 Lock Washers, (Fig 3). (Note: The middle bracket will be closer to the front bracket then in comparison to the rear bracket, see Fig 4 for orientation and direction of brackets.)