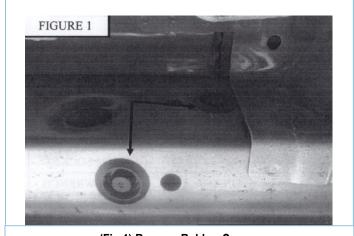

### STEP 1

If vehicle has plastic covers, remove the designated covers from the rocker panel where mounts will be placed (Fig 1).

(Fig 1) Remove Rubber Covers