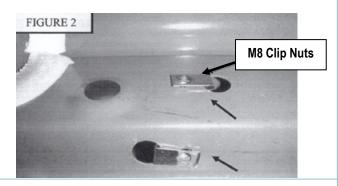

### STEP 2

Install M8 Clip Nuts in the holes where the plastic covers were removed, (Fig 2).

(Fig 2) Install Supplied M8 Clip Nuts In Designated Areas.