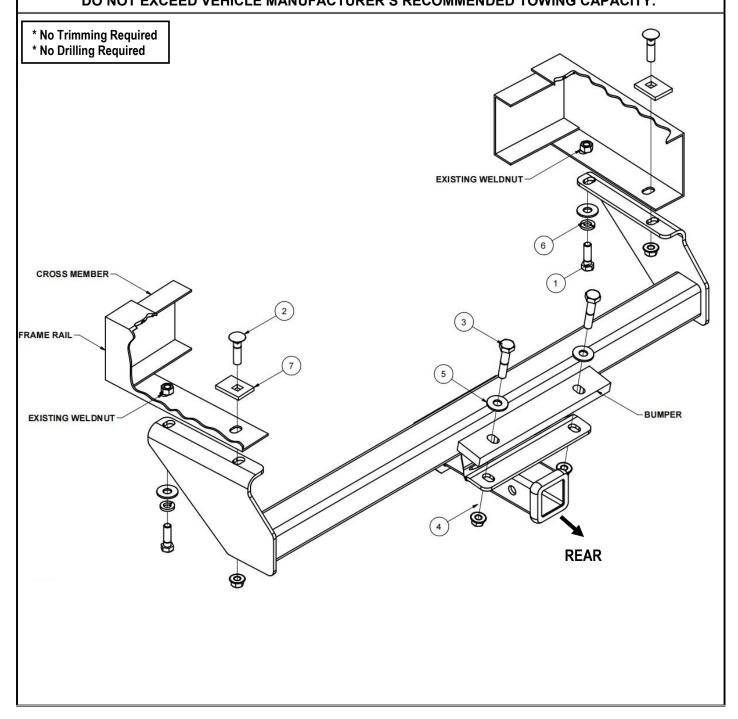

| Hardware<br>List | Item | Part Name       | QTY | Description | Item | Part Name          | QTY | Description  |
|------------------|------|-----------------|-----|-------------|------|--------------------|-----|--------------|
|                  | 1    | Hex Bolts       | 2   | M12X1.25-40 | 5    | Large Flat Washers | 4   | M12          |
|                  | 2    | Carriage Bolts  | 2   | M12X1.75-50 | 6    | Lock Washers       | 2   | M12          |
|                  | 3    | Hex Bolts       | 2   | M12X1.75-90 | 7    | Spacers            | 2   | With SQ Hole |
|                  | 4    | Hex Flange Nuts | 4   | M12X1.75    |      |                    |     |              |

| Step | Description                                                                                                                |  |  |  |  |
|------|----------------------------------------------------------------------------------------------------------------------------|--|--|--|--|
| 1    | Remove two fascia cups on bumper and return to owner.                                                                      |  |  |  |  |
| 2    | Raise hitch into position.                                                                                                 |  |  |  |  |
| 3    | Install (2) M12X1.25-40 hex bolts. (hand tighten).                                                                         |  |  |  |  |
| 4    | Install (2) M12X1.75-90 hex bolts with washers into bumper and tighten.                                                    |  |  |  |  |
| 5    | Install (2) M12X1.75-50 carriage bolts with square hole spacer and hex flange nut.                                         |  |  |  |  |
| 6    | Torque M12 Carriage Bolts to 58 ft-lb. Torque M12 Hex bolts to 86 ft-lb.                                                   |  |  |  |  |
|      | ***Periodically Check The Receiver Hitch To Ensure That All Fasteners *** Are Tight & All Structural Components Are Sound. |  |  |  |  |